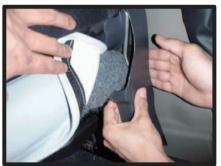

### 1列目座面の続き

③窓側のマジックテープの固定は、プラスチックカバーを少し浮かせた状態でシートに取り付けます。

(1)助手席側の座面は、シートを持ち上げた状態で作業を行います。 カバーをかぶせる前にストラップを カバーの穴から抜き出します。

(4)内側はマジックテープどうしを固定します。

①シートのラインに合わせてカバーを かぶせます。

⑤表面を整えて、運転席側の座面取り 付けは完成です。

®運転席と同じ要領で、ヒモを結びます。