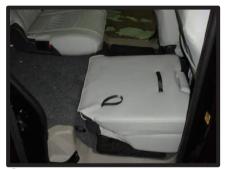

### ボックス付きアームレスト続き

⑦ボックスにフタを取り付けます。

⑪ボックスの中にあるネジを固定します。アームレストを車体に戻して完成です。

⑧ボックスが入っていた穴に生地を入れ込みます。

③ボックスをアームレストに戻します。ボックスの前部分からアームレスト本体に入れ込みます。ボックス内部のネジで固定します。 —13—

1 列目装着例 ※アームレストボックス無しタイプ

2列目装着例