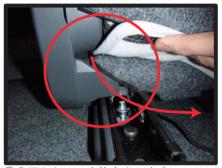

⑦カバー側面のヒモを、シートとプラス チックカバーの隙間に入れ込みます。 (シートリフター取り付け部分の すぐ後の辺りから入れ込みます。)

⑩左右のヒモを座面裏で結びます。 片側のヒモで輪を作ります。

®ヒモは、プラスチックカバーの中を 通して、下に引き出してから、背面 に持っていきます。

①作った輪の中にもう片方のヒモを通 して結びます。 (結ぶ前に適度な力でヒモを引き絞り

(結ふ削に適度な刀でヒモを引き絞り ます。)