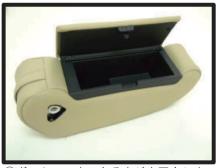

### ボックス付きアームレスト

(1) ボックスをアームレストから外します。フタの中にあるネジを外し、ボックスを取り外します。フタ部分もネジを外します。

④カバーを外し、印を付けた部分の生地に切れ込みを入れます。 アームレストに傷を付けないように、カバーは外して作業を行って下さい。

②フタにカバーをかぶせます。 切り込み部分をフタの生地に合わせ ます。

⑤もう一度カバーをかぶせてネジ穴部 分を生地から取り出します。

③ネジ穴に合わせて生地に印を付けます。

⑥ネジ穴を生地から取り出した状態で す。

### ボックス付きアームレスト続き

⑦ボックスにフタを取り付けます。

⑪ボックスの中にあるネジを固定します。アームレストを車体に戻して完成です。

⑧ボックスが入っていた穴に生地を入れ込みます。

③ボックスをアームレストに戻します。ボックスの前部分からアームレスト本体に入れ込みます。ボックス内部のネジで固定します。 —13—

1 列目装着例 ※アームレストボックス無しタイプ

2列目装着例