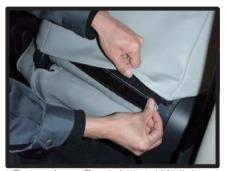

### 1列目座面

①最初にシートリフターのレバーを取り外します。 (フタを外して、ネジ2本を プラスドライバーで外します。)

④背もたれと座面の隙間に生地を入れ 込みます。

②カバーを裏返してシートのラインに 合わせます。

⑤シートベルトの穴とカバーの穴位置 を合わせて、生地を中に入れ込みま す。

③ラインからずれないようにカバーを シート全体にかぶせます。

⑥側面にあるカバーの穴から、シート リフター取り付け部分を抜き出しま す。

⑦カバー側面のヒモを、シートとプラス チックカバーの隙間に入れ込みます。 (シートリフター取り付け部分の すぐ後の辺りから入れ込みます。)

⑩左右のヒモを座面裏で結びます。 片側のヒモで輪を作ります。

®ヒモは、プラスチックカバーの中を 通して、下に引き出してから、背面 に持っていきます。

①作った輪の中にもう片方のヒモを通 して結びます。 (結ぶ前に適度な力でヒモを引き絞り

(結ふ削に適度な刀でヒモを引き絞り ます。)