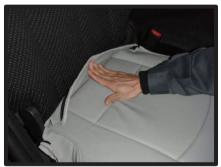

### 1列目座面の続き

③窓側のマジックテープの固定は、プラスチックカバーを少し浮かせた状態でシートに取り付けます。

(1)助手席側の座面は、シートを持ち上げた状態で作業を行います。 カバーをかぶせる前にストラップを カバーの穴から抜き出します。

(4)内側はマジックテープどうしを固定します。

①シートのラインに合わせてカバーを かぶせます。

⑤表面を整えて、運転席側の座面取り 付けは完成です。

®運転席と同じ要領で、ヒモを結びます。