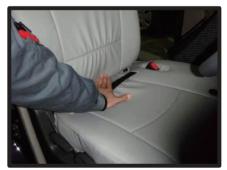

### 1列目座面

①最初にシートリフターのレバーを取り外します。 (フタを外して、ネジ2本を プラスドライバーで外します。)

④背もたれと座面の隙間に生地を入れ 込みます。

②カバーを裏返してシートのラインに 合わせます。

⑤シートベルトの穴とカバーの穴位置 を合わせて、生地を中に入れ込みま す。

③ラインからずれないようにカバーを シート全体にかぶせます。

⑥側面にあるカバーの穴から、シート リフター取り付け部分を抜き出しま す。

### 1列目座面の続き

③窓側のマジックテープの固定は、プラスチックカバーを少し浮かせた状態でシートに取り付けます。

(1)助手席側の座面は、シートを持ち上げた状態で作業を行います。 カバーをかぶせる前にストラップを カバーの穴から抜き出します。

(4)内側はマジックテープどうしを固定します。

①シートのラインに合わせてカバーを かぶせます。

⑤表面を整えて、運転席側の座面取り 付けは完成です。

®運転席と同じ要領で、ヒモを結びます。