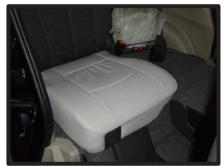

## 本製品シート形状とパーツの名称

### 1列目座面

①最初にシートリフターのレバーを取り外します。 (フタを外して、ネジ2本を プラスドライバーで外します。)

④背もたれと座面の隙間に生地を入れ 込みます。

②カバーを裏返してシートのラインに 合わせます。

⑤シートベルトの穴とカバーの穴位置 を合わせて、生地を中に入れ込みま す。

③ラインからずれないようにカバーを シート全体にかぶせます。

⑥側面にあるカバーの穴から、シート リフター取り付け部分を抜き出しま す。