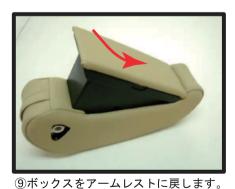

### ボックス付きアームレスト続き

⑦ボックスにフタを取り付けます。

⑪ボックスの中にあるネジを固定します。アームレストを車体に戻して完成です。

⑧ボックスが入っていた穴に生地を入れ込みます。

③ボックスをアームレストに戻します。ボックスの前部分からアームレスト本体に入れ込みます。ボックス内部のネジで固定します。 —13—

1 列目装着例 ※アームレストボックス無しタイプ

2列目装着例