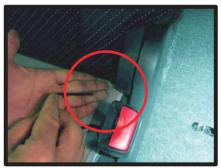

### 1列目座面

①最初にシートリフターのレバーを取り外します。 (フタを外して、ネジ2本を プラスドライバーで外します。)

④背もたれと座面の隙間に生地を入れ 込みます。

②カバーを裏返してシートのラインに 合わせます。

⑤シートベルトの穴とカバーの穴位置 を合わせて、生地を中に入れ込みま す。

③ラインからずれないようにカバーを シート全体にかぶせます。

⑥側面にあるカバーの穴から、シート リフター取り付け部分を抜き出しま す。