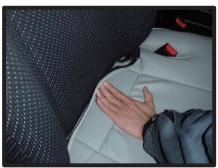

### 1列目座面

①最初にシートリフターのレバーを取り外します。 (フタを外して、ネジ2本を プラスドライバーで外します。)

④背もたれと座面の隙間に生地を入れ 込みます。

②カバーを裏返してシートのラインに 合わせます。

⑤シートベルトの穴とカバーの穴位置 を合わせて、生地を中に入れ込みま す。

③ラインからずれないようにカバーを シート全体にかぶせます。

⑥側面にあるカバーの穴から、シート リフター取り付け部分を抜き出しま す。

⑦カバー側面のヒモを、シートとプラス チックカバーの隙間に入れ込みます。 (シートリフター取り付け部分の すぐ後の辺りから入れ込みます。)

⑩左右のヒモを座面裏で結びます。 片側のヒモで輪を作ります。

®ヒモは、プラスチックカバーの中を 通して、下に引き出してから、背面 に持っていきます。

①作った輪の中にもう片方のヒモを通 して結びます。 (結ぶ前に適度な力でヒモを引き絞り

(結ふ削に適度な刀でヒモを引き絞り ます。)