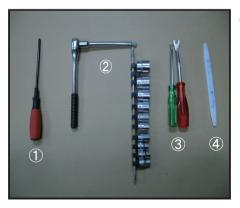

### 取り付け必要工具

#### 工具名

- ①+ドライバー
- ②ソケットレンチセット
- ③-ドライバーまたは内張り外し
- 4)ヘラ (無くても可)