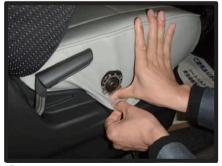

### 1列目背もたれ

①最初にアームレストを外します。 プラスチックカバーを外します。

②表面を整えて、助手席側の完成です。

②ソケットレンチを使用してボルトを 外します。

③アームレストを外した状態です。