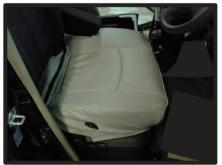

### 2列目座面

①シートのラインに合わせて、カバー をかぶせます。

④カバー後ろ側に付いているヒモは、 背もたれと座面の隙間に入れ込みます。

②背もたれと座面の隙間にカバーを入れ込みます。

⑤背面からヒモを抜き出します。

③側面部分のカバーは、プラスチック カバーとシート本体の間に、生地を 入れ込みます。

⑥シートを、写真のような状態にして おきます。