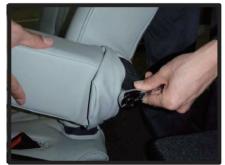

### 1列目背もたれ

①最初にアームレストを外します。 プラスチックカバーを外します。

②表面を整えて、助手席側の完成です。

②ソケットレンチを使用してボルトを 外します。

③アームレストを外した状態です。