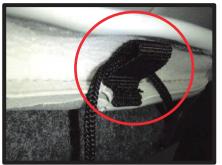

⑦カバー側面のヒモを、シートとプラス チックカバーの隙間に入れ込みます。 (シートリフター取り付け部分の すぐ後の辺りから入れ込みます。)

⑩左右のヒモを座面裏で結びます。 片側のヒモで輪を作ります。

®ヒモは、プラスチックカバーの中を 通して、下に引き出してから、背面 に持っていきます。

①作った輪の中にもう片方のヒモを通 して結びます。 (結ぶ前に適度な力でヒモを引き絞り

(結ふ削に適度な刀でヒモを引き絞り ます。)

※引っ張り過ぎにご注意ください。

⑨カバーをプラスチックカバーの中に 入れ込みます。

⑩ページ1の④で入れ込んだカバーを 背面から引き出して、マジックテー プで固定します。