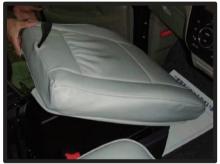

### ボックス付きアームレスト続き

⑦ボックスにフタを取り付けます。

⑪ボックスの中にあるネジを固定します。アームレストを車体に戻して完成です。

⑧ボックスが入っていた穴に生地を入れ込みます。

③ボックスをアームレストに戻します。ボックスの前部分からアームレスト本体に入れ込みます。ボックス内部のネジで固定します。 —13—

1 列目装着例 ※アームレストボックス無しタイプ

2列目装着例