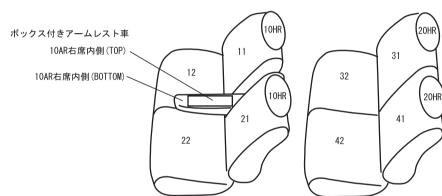

## 本製品シート形状とパーツの名称

### ボックス付きアームレスト

(1) ボックスをアームレストから外します。フタの中にあるネジを外し、ボックスを取り外します。フタ部分もネジを外します。

④カバーを外し、印を付けた部分の生地に切れ込みを入れます。 アームレストに傷を付けないように、カバーは外して作業を行って下さい。

②フタにカバーをかぶせます。 切り込み部分をフタの生地に合わせ ます。

⑤もう一度カバーをかぶせてネジ穴部 分を生地から取り出します。