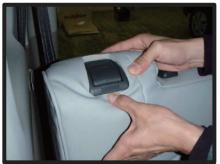

の伸びを利用して横からカバーをもぐり込ませるようにして台座部分を取り出します。



⑧ページ5の⑥で入れ込んだ部分と、 背面生地をマジックテープで固定します。



⑥折り返していた半分を左右均等に下 まで引き下げ、背もたれと座面の隙 間にカバーを入れ込みます。



⑨表面を整えて、背もたれの完成です。 (助手席も同じ手順です。)

### 2列目座面



①シートのラインに合わせて、カバー をかぶせます。



④カバー後ろ側に付いているヒモは、 背もたれと座面の隙間に入れ込みます。



②背もたれと座面の隙間にカバーを入れ込みます。



⑤背面からヒモを抜き出します。



③側面部分のカバーは、プラスチック カバーとシート本体の間に、生地を 入れ込みます。



⑥シートを、写真のような状態にして おきます。

### 2列目座面の続き



⑦引き出したヒモをカバー後ろ側に付いているヒモ通しに入れます。



⑩マジックテープを、固定した状態の 写真です。



⑧左右のヒモを1列目座面と同じ要領で結びます。



①表面を整えて、座面カバーの取り付け完成です。



⑨ヒモを覆い隠すように、マジックテープを固定します。

### 2列目背もたれ



①背もたれ背面にあるベルトを取り外します。ネジが隠れていますので、ヘラ等で隙間に差し込んでネジのキャップを開き、ネジを外します。



④マジックテープ部分を、背もたれと 座面の隙間に入れ込みます。



②ベルトを取り外した状態です。



5ページ8の④で入れ込んだ部分を、 背もたれ背面に引き出し、背面のマ ジックテープで固定します。



③1列目の背もたれと同じ要領で、カバーをかぶせていきます。



⑥肩口のレバー部分は、ネジを緩めて レバーをシートから外します。

### 2列目背もたれ続き



⑦カバーをレバーとシートの隙間に入れ込み、外したネジを元に戻して下さい。



⑪先端の尖ったものを使用して、穴を 開けます。



⑧背もたれ背面下部にあるレバーをカバーの穴から抜き出します。



①ベルトを元に戻した状態です。



⑨取り外したベルトを、取り付ける為に、カバーに穴を開けます。 まずは、穴位置をよく確認します。



②表面を整えて、2列目背もたれの完成です。

(助手席側も同じ手順です。)

### ヘッドレスト



①カバーの前後を確認してからかぶせます。平らなプラスチック部品が付いてる方が前です。カバーを半分ほど折り返してからかぶせて下さい。



④平らなプラスチック側を生地とともにフック側に入れ込みます。



②左右均等に下まで下げていきます。 ○の部分は力がかかり過ぎると破れる恐れがありますので、作業は慎重 に行って下さい。



⑤固定した状態です。



③ヘッドレストを背もたれから取り外して、底面のカバーをかぶせます。 プラスチックフックで固定します。



⑥ヘッドレストを、背もたれに取り付けて、表面を整えて完成です。 2列目も同じ要領で取り付けます。

### アームレスト



①カバーを半分ほど折り返し、アーム レスト本体にカバーをかぶせます。 前側からラインに合わせて、しっか りかぶせます。



④取り外したプラスチックカバーは、 忘れずに取り付けてください。



②折り返していた半分を、左右均等に 後ろまでかぶせます。



⑤ジッパーを閉じます。



③ソケットレンチを使用して、元の位置に取り付けます。



⑥表面を整えて、アームレストの完成 です。

### ボックス付きアームレスト



(1) ボックスをアームレストから外します。フタの中にあるネジを外し、ボックスを取り外します。フタ部分もネジを外し