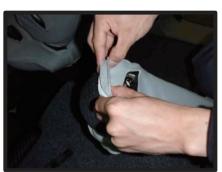

⑦カバー側面のヒモを、シートとプラス チックカバーの隙間に入れ込みます。 (シートリフター取り付け部分の すぐ後の辺りから入れ込みます。)

⑩左右のヒモを座面裏で結びます。 片側のヒモで輪を作ります。

®ヒモは、プラスチックカバーの中を 通して、下に引き出してから、背面 に持っていきます。

①作った輪の中にもう片方のヒモを通 して結びます。 (結ぶ前に適度な力でヒモを引き絞り

(結ふ削に適度な刀でヒモを引き絞り ます。)