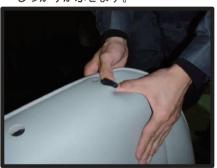

### ヘッドレスト

①カバーの前後を確認してからかぶせます。平らなプラスチック部品が付いてる方が前です。カバーを半分ほど折り返してからかぶせて下さい。

④平らなプラスチック側を生地とともにフック側に入れ込みます。

②左右均等に下まで下げていきます。 ○の部分は力がかかり過ぎると破れる恐れがありますので、作業は慎重 に行って下さい。

⑤固定した状態です。

③ヘッドレストを背もたれから取り外して、底面のカバーをかぶせます。 プラスチックフックで固定します。