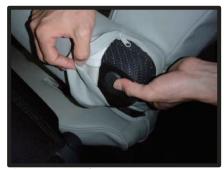

### 1列目座面

①最初にシートリフターのレバーを取り外します。 (フタを外して、ネジ2本を プラスドライバーで外します。)

④背もたれと座面の隙間に生地を入れ 込みます。

②カバーを裏返してシートのラインに 合わせます。

⑤シートベルトの穴とカバーの穴位置 を合わせて、生地を中に入れ込みま す。

③ラインからずれないようにカバーを シート全体にかぶせます。

⑥側面にあるカバーの穴から、シート リフター取り付け部分を抜き出しま す。