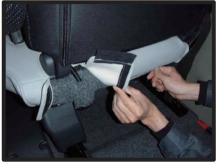

### 1列目背もたれ続き

④ヘッドレストを外します。背もたれ カバーを半分ほど裏返してシートに かぶせます。ヘッドレストの台座と カバーの穴位置を合わせ、肩口まで しっかりかぶせます。

⑦矢印の①~③の順にカバーをシート に馴染ませ、形を整えます。

⑤ヘッドレストの台座部分を取り出します。生地の伸びを利用して横からカバーをもぐり込ませるようにして台座部分を取り出します。

⑧ページ5の⑥で入れ込んだ部分と、 背面生地をマジックテープで固定します。

⑥折り返していた半分を左右均等に下 まで引き下げ、背もたれと座面の隙 間にカバーを入れ込みます。

⑨表面を整えて、背もたれの完成です。 (助手席も同じ手順です。)