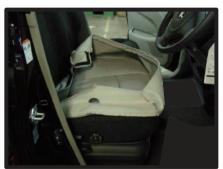

### 1列目座面

①最初にシートリフターのレバーを取り外します。 (フタを外して、ネジ2本を プラスドライバーで外します。)

④背もたれと座面の隙間に生地を入れ 込みます。

②カバーを裏返してシートのラインに 合わせます。

⑤シートベルトの穴とカバーの穴位置 を合わせて、生地を中に入れ込みま す。

③ラインからずれないようにカバーを シート全体にかぶせます。

⑥側面にあるカバーの穴から、シート リフター取り付け部分を抜き出しま す。