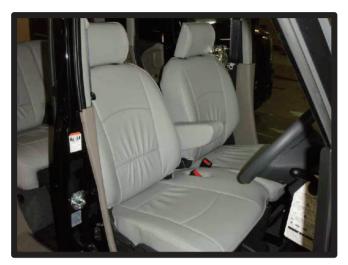

## 本製品シート形状とパーツの名称

### 1列目座面

①最初にシートリフターのレバーを取り外します。 (フタを外して、ネジ2本を プラスドライバーで外します。)

④背もたれと座面の隙間に生地を入れ 込みます。

②カバーを裏返してシートのラインに 合わせます。

⑤シートベルトの穴とカバーの穴位置 を合わせて、生地を中に入れ込みま す。

③ラインからずれないようにカバーを シート全体にかぶせます。

⑥側面にあるカバーの穴から、シート リフター取り付け部分を抜き出しま す。

### 1列目座面の続き

③窓側のマジックテープの固定は、プラスチックカバーを少し浮かせた状態でシートに取り付けます。

(1)助手席側の座面は、シートを持ち上げた状態で作業を行います。 カバーをかぶせる前にストラップを カバーの穴から抜き出します。

(4)内側はマジックテープどうしを固定します。

①シートのラインに合わせてカバーを かぶせます。

⑤表面を整えて、運転席側の座面取り 付けは完成です。

®運転席と同じ要領で、ヒモを結びます。