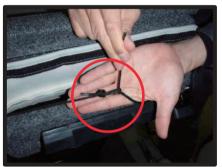

⑦カバー側面のヒモを、シートとプラス チックカバーの隙間に入れ込みます。 (シートリフター取り付け部分の すぐ後の辺りから入れ込みます。)

⑩左右のヒモを座面裏で結びます。 片側のヒモで輪を作ります。

®ヒモは、プラスチックカバーの中を 通して、下に引き出してから、背面 に持っていきます。

①作った輪の中にもう片方のヒモを通 して結びます。 (結ぶ前に適度な力でヒモを引き絞り

(結ふ削に適度な刀でヒモを引き絞り ます。)

※引っ張り過ぎにご注意ください。

⑨カバーをプラスチックカバーの中に 入れ込みます。

⑩ページ1の④で入れ込んだカバーを 背面から引き出して、マジックテー プで固定します。