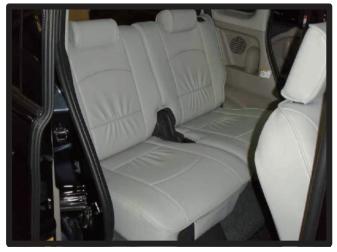

### 2列目座面

①シートのラインに合わせて、カバー をかぶせます。

④カバー後ろ側に付いているヒモは、 背もたれと座面の隙間に入れ込みます。

②背もたれと座面の隙間にカバーを入れ込みます。

⑤背面からヒモを抜き出します。

③側面部分のカバーは、プラスチック カバーとシート本体の間に、生地を 入れ込みます。

⑥シートを、写真のような状態にして おきます。

### 2列目座面の続き

⑦引き出したヒモをカバー後ろ側に付いているヒモ通しに入れます。

⑩マジックテープを、固定した状態の 写真です。

⑧左右のヒモを1列目座面と同じ要領で結びます。

①表面を整えて、座面カバーの取り付け完成です。

⑨ヒモを覆い隠すように、マジックテープを固定します。