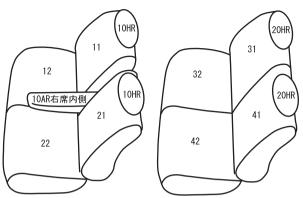

# スズキ パレット パレットSW

## 専用シートカバー取付説明書

この度は弊社製品をお買い上げ頂きまして、誠に有難う ございます。

- \*説明書内にシートカバーの取付・取り扱い・返品等に関しての注意事項等が記載されていますので、装着前に必ずお読み下さい。
- \*本書中の掲載写真はサンプル品を使用しているため製品 とデザインは異なります。

## 本製品シート形状とパーツの名称





### 取り付け必要工具



#### 工具名

- ①+ドライバー
- ②ソケットレンチセット
- ③-ドライバーまたは内張り外し
- 4)ヘラ (無くても可)



#### 株式会社 イレブンインターナショナル

#### シートカバー装着前に必ずお読みください

■本製品が届きましたらシートカバーを装着される前に内容物を確認の上、必ずお客様のお車に仮合わせ(シートに装着せずに)して、お客様のシートパターンに合うことをご確認ください。シートカバーの各部品がどの位置かが分かるように、番号の入ったタグが商品の裏側に付いています。仮合わせの時点で、製品に何らかの支障があった場合は、お買い上げいただいた販売店、または弊社までご連絡ください。

事前に連絡が無く装着された後での、製品の返品・交換等につきましてはお受け出来ません。また、お客様の注文間違いによる製品の返品・交換等は、商品到着後1週間以内とさせていただきますので予めご了承ください。※カスタムオーダー、特注パーツ、受注生産品などは、装着前であっても返品や交換等をお受け出来ません。

- 梱包や運送の過程で本製品に使われている素材にシワができることがあります。正常に取り付けを行っていただくことで生地がなじみ、シワはある程度解消できますが、まれに跡が残る場合がありますので予めご了承ください。シワが気になる場合は、装着前にお買い上げいただいた販売店、または弊社までご連絡ください。
- ■本製品は純正シートの機能(チャイルドシート固定フックやバックテーブル等)を損なわないように 設計しております。(一部例外はあります)その為、背もたれや座面に穴開け加工をしているタイプ のシートカバーがあります。
- 注文したものと違う商品が届いたり、製造上の不良または運送中に生じた内容物の破損がありましたら、ご購入された販売店までご