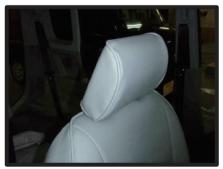

### ヘッドレスト

①カバーの前後を確認してからかぶせます。平らなプラスチック部品が付いてる方が前です。カバーを半分ほど折り返してからかぶせて下さい。

④平らなプラスチック側を生地とともにフック側に入れ込みます。

②左右均等に下まで下げていきます。 ○の部分は力がかかり過ぎると破れる恐れがありますので、作業は慎重 に行って下さい。

⑤固定した状態です。

③ヘッドレストを背もたれから取り外して、底面のカバーをかぶせます。 プラスチックフックで固定します。

⑥ヘッドレストを、背もたれに取り付けて、表面を整えて完成です。 2列目も同じ要領で取り付けます。