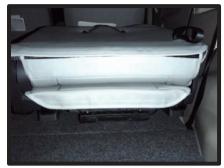

### ボックス付きアームレスト続き

⑦ボックスにフタを取り付けます。

⑪ボックスの中にあるネジを固定します。アームレストを車体に戻して完成です。

⑧ボックスが入っていた穴に生地を入れ込みます。

③ボックスをアームレストに戻します。ボックスの前部分からアームレスト本体に入れ込みます。ボックス内部のネジで固定します。 —13—

1 列目装着例 ※アームレストボックス無しタイプ

2列目装着例