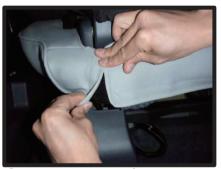

### 1列目座面の続き

③窓側のマジックテープの固定は、プラスチックカバーを少し浮かせた状態でシートに取り付けます。

(1)助手席側の座面は、シートを持ち上げた状態で作業を行います。 カバーをかぶせる前にストラップを カバーの穴から抜き出します。

(4)内側はマジックテープどうしを固定します。

①シートのラインに合わせてカバーを かぶせます。

⑤表面を整えて、運転席側の座面取り 付けは完成です。

®運転席と同じ要領で、ヒモを結びます。

### 1列目背もたれ

①最初にアームレストを外します。 プラスチックカバーを外します。

②表面を整えて、助手席側の完成です。

②ソケットレンチを使用してボルトを 外します。

③アームレストを外した状態です。