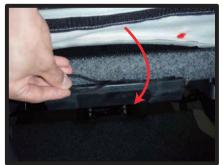

### 1列目座面

①最初にシートリフターのレバーを取り外します。 (フタを外して、ネジ2本を プラスドライバーで外します。)

④背もたれと座面の隙間に生地を入れ 込みます。

②カバーを裏返してシートのラインに 合わせます。

⑤シートベルトの穴とカバーの穴位置 を合わせて、生地を中に入れ込みま す。

③ラインからずれないようにカバーを シート全体にかぶせます。

⑥側面にあるカバーの穴から、シート リフター取り付け部分を抜き出しま す。