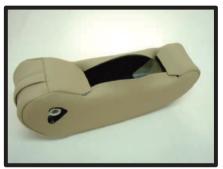

### アームレスト

①カバーを半分ほど折り返し、アーム レスト本体にカバーをかぶせます。 前側からラインに合わせて、しっか りかぶせます。

④取り外したプラスチックカバーは、 忘れずに取り付けてください。

②折り返していた半分を、左右均等に 後ろまでかぶせます。

⑤ジッパーを閉じます。

③ソケットレンチを使用して、元の位置に取り付けます。

⑥表面を整えて、アームレストの完成 です。

### ボックス付きアームレスト

(1) ボックスをアームレストから外します。フタの中にあるネジを外し、ボックスを取り外します。フタ部分もネジを外します。

④カバーを外し、印を付けた部分の生地に切れ込みを入れます。 アームレストに傷を付けないように、カバーは外して作業を行って下さい。

②フタにカバーをかぶせます。 切り込み部分をフタの生地に合わせ ます。

⑤もう一度カバーをかぶせてネジ穴部 分を生地から取り出します。