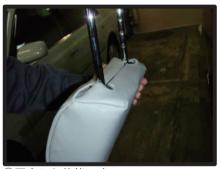

### 1列目座面

①最初にシートリフターのレバーを取り外します。 (フタを外して、ネジ2本を プラスドライバーで外します。)

④背もたれと座面の隙間に生地を入れ 込みます。

②カバーを裏返してシートのラインに 合わせます。

⑤シートベルトの穴とカバーの穴位置 を合わせて、生地を中に入れ込みま す。

③ラインからずれないようにカバーを シート全体にかぶせます。

⑥側面にあるカバーの穴から、シート リフター取り付け部分を抜き出しま す。

⑦カバー側面のヒモを、シートとプラス チックカバーの隙間に入れ込みます。 (シートリフター取り付け部分の すぐ後の辺りから入れ込みます。)

⑩左右のヒモを座面裏で結びます。 片側のヒモで輪を作ります。

®ヒモは、プラスチックカバーの中を 通して、下に引き出してから、背面 に持っていきます。

①作った輪の中にもう片方のヒモを通 して結びます。 (結ぶ前に適度な力でヒモを引き絞り

(結ふ削に適度な刀でヒモを引き絞り ます。)