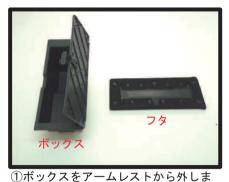

### ボックス付きアームレスト

(1) ボックスをアームレストから外します。フタの中にあるネジを外し、ボックスを取り外します。フタ部分もネジを外します。

④カバーを外し、印を付けた部分の生地に切れ込みを入れます。 アームレストに傷を付けないように、カバーは外して作業を行って下さい。

②フタにカバーをかぶせます。 切り込み部分をフタの生地に合わせ ます。

⑤もう一度カバーをかぶせてネジ穴部 分を生地から取り出します。