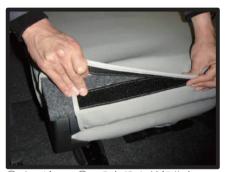

### 1列目座面

①最初にシートリフターのレバーを取り外します。 (フタを外して、ネジ2本を プラスドライバーで外します。)

④背もたれと座面の隙間に生地を入れ 込みます。

②カバーを裏返してシートのラインに 合わせます。

⑤シートベルトの穴とカバーの穴位置 を合わせて、生地を中に入れ込みま す。

③ラインからずれないようにカバーを シート全体にかぶせます。

⑥側面にあるカバーの穴から、シート リフター取り付け部分を抜き出しま す。

⑦カバー側面のヒモを、シートとプラス チックカバーの隙間に入れ込みます。 (シートリフター取り付け部分の すぐ後の辺りから入れ込みます。)

⑩左右のヒモを座面裏で結びます。 片側のヒモで輪を作ります。

®ヒモは、プラスチックカバーの中を 通して、下に引き出してから、背面 に持っていきます。

①作った輪の中にもう片方のヒモを通 して結びます。 (結ぶ前に適度な力でヒモを引き絞り

(結ふ削に適度な刀でヒモを引き絞り ます。)

※引っ張り過ぎにご注意ください。

⑨カバーをプラスチックカバーの中に 入れ込みます。

⑩ページ1の④で入れ込んだカバーを 背面から引き出して、マジックテー プで固定します。