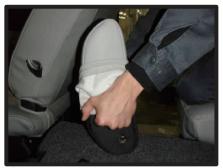

### 1列目座面

①最初にシートリフターのレバーを取り外します。 (フタを外して、ネジ2本を プラスドライバーで外します。)

④背もたれと座面の隙間に生地を入れ 込みます。

②カバーを裏返してシートのラインに 合わせます。

⑤シートベルトの穴とカバーの穴位置 を合わせて、生地を中に入れ込みま す。

③ラインからずれないようにカバーを シート全体にかぶせます。

⑥側面にあるカバーの穴から、シート リフター取り付け部分を抜き出しま す。