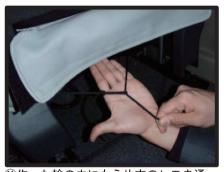

⑦カバー側面のヒモを、シートとプラス チックカバーの隙間に入れ込みます。 (シートリフター取り付け部分の すぐ後の辺りから入れ込みます。)

⑩左右のヒモを座面裏で結びます。 片側のヒモで輪を作ります。

®ヒモは、プラスチックカバーの中を 通して、下に引き出してから、背面 に持っていきます。

①作った輪の中にもう片方のヒモを通 して結びます。 (結ぶ前に適度な力でヒモを引き絞り

(結ふ削に適度な刀でヒモを引き絞り ます。)

※引っ張り過ぎにご注意ください。

⑨カバーをプラスチックカバーの中に 入れ込みます。

⑩ページ1の④で入れ込んだカバーを 背面から引き出して、マジックテー プで固定します。