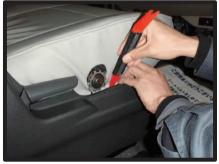

### 1列目背もたれ

①最初にアームレストを外します。 プラスチックカバーを外します。

②表面を整えて、助手席側の完成です。

②ソケットレンチを使用してボルトを 外します。

③アームレストを外した状態です。

### 1列目背もたれ続き

④ヘッドレストを外します。背もたれ カバーを半分ほど裏返してシートに かぶせます。ヘッドレストの台座と カバーの穴位置を合わせ、肩口まで しっかりかぶせます。

⑦矢印の①~③の順にカバーをシート に馴染ませ、形を整えます。

⑤ヘッドレストの台座部分を取り出します。生地の伸びを利用して横からカバーをもぐり込ませるようにして台座部分を取り出します。

⑧ページ5の⑥で入れ込んだ部分と、 背面生地をマジックテープで固定します。