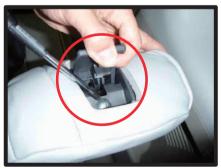

### 2列目背もたれ

①背もたれ背面にあるベルトを取り外します。ネジが隠れていますので、ヘラ等で隙間に差し込んでネジのキャップを開き、ネジを外します。

④マジックテープ部分を、背もたれと 座面の隙間に入れ込みます。

②ベルトを取り外した状態です。

5ページ8の④で入れ込んだ部分を、 背もたれ背面に引き出し、背面のマ ジックテープで固定します。

③1列目の背もたれと同じ要領で、カバーをかぶせていきます。

⑥肩口のレバー部分は、ネジを緩めて レバーをシートから外します。