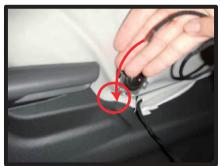

### 2列目背もたれ

①背もたれ背面にあるベルトを取り外します。ネジが隠れていますので、ヘラ等で隙間に差し込んでネジのキャップを開き、ネジを外します。

④マジックテープ部分を、背もたれと 座面の隙間に入れ込みます。

②ベルトを取り外した状態です。

5ページ8の④で入れ込んだ部分を、 背もたれ背面に引き出し、背面のマ ジックテープで固定します。

③1列目の背もたれと同じ要領で、カバーをかぶせていきます。

⑥肩口のレバー部分は、ネジを緩めて レバーをシートから外します。