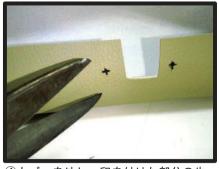

### ボックス付きアームレスト

(1) ボックスをアームレストから外します。フタの中にあるネジを外し、ボックスを取り外します。フタ部分もネジを外します。

④カバーを外し、印を付けた部分の生地に切れ込みを入れます。 アームレストに傷を付けないように、カバーは外して作業を行って下さい。

②フタにカバーをかぶせます。 切り込み部分をフタの生地に合わせ ます。

⑤もう一度カバーをかぶせてネジ穴部 分を生地から取り出します。

③ネジ穴に合わせて生地に印を付けます。

⑥ネジ穴を生地から取り出した状態で す。