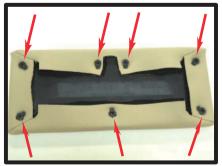

### 2列目座面

①シートのラインに合わせて、カバー をかぶせます。

④カバー後ろ側に付いているヒモは、 背もたれと座面の隙間に入れ込みます。

②背もたれと座面の隙間にカバーを入れ込みます。

⑤背面からヒモを抜き出します。

③側面部分のカバーは、プラスチック カバーとシート本体の間に、生地を 入れ込みます。

⑥シートを、写真のような状態にして おきます。

### 2列目座面の続き

⑦引き出したヒモをカバー後ろ側に付いているヒモ通しに入れます。

⑩マジックテープを、固定した状態の 写真です。

⑧左右のヒモを1列目座面と同じ要領で結びます。

①表面を整えて、座面カバーの取り付け完成です。

⑨ヒモを覆い隠すように、マジックテープを固定します。