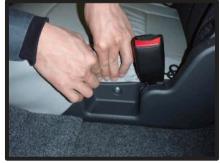

※引っ張り過ぎにご注意ください。

⑨カバーをプラスチックカバーの中に 入れ込みます。

⑩ページ1の④で入れ込んだカバーを 背面から引き出して、マジックテー プで固定します。