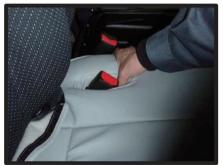

### 2列目背もたれ

①背もたれ背面にあるベルトを取り外します。ネジが隠れていますので、ヘラ等で隙間に差し込んでネジのキャップを開き、ネジを外します。

④マジックテープ部分を、背もたれと 座面の隙間に入れ込みます。

②ベルトを取り外した状態です。

5ページ8の④で入れ込んだ部分を、 背もたれ背面に引き出し、背面のマ ジックテープで固定します。

③1列目の背もたれと同じ要領で、カバーをかぶせていきます。

⑥肩口のレバー部分は、ネジを緩めて レバーをシートから外します。