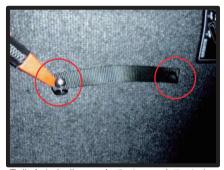

### 2列目背もたれ

①背もたれ背面にあるベルトを取り外します。ネジが隠れていますので、ヘラ等で隙間に差し込んでネジのキャップを開き、ネジを外します。

④マジックテープ部分を、背もたれと 座面の隙間に入れ込みます。

②ベルトを取り外した状態です。

5ページ8の④で入れ込んだ部分を、 背もたれ背面に引き出し、背面のマ ジックテープで固定します。

③1列目の背もたれと同じ要領で、カバーをかぶせていきます。

⑥肩口のレバー部分は、ネジを緩めて レバーをシートから外します。