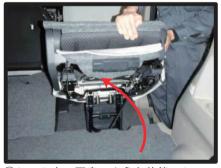

### 1列目座面

①最初にシートリフターのレバーを取り外します。 (フタを外して、ネジ2本を プラスドライバーで外します。)

④背もたれと座面の隙間に生地を入れ 込みます。

②カバーを裏返してシートのラインに 合わせます。

⑤シートベルトの穴とカバーの穴位置 を合わせて、生地を中に入れ込みま す。

③ラインからずれないようにカバーを シート全体にかぶせます。

⑥側面にあるカバーの穴から、シート リフター取り付け部分を抜き出しま す。