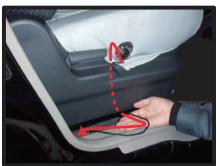

### 2列目背もたれ

①背もたれ背面にあるベルトを取り外します。ネジが隠れていますので、ヘラ等で隙間に差し込んでネジのキャップを開き、ネジを外します。

④マジックテープ部分を、背もたれと 座面の隙間に入れ込みます。

②ベルトを取り外した状態です。

5ページ8の④で入れ込んだ部分を、 背もたれ背面に引き出し、背面のマ ジックテープで固定します。

③1列目の背もたれと同じ要領で、カバーをかぶせていきます。

⑥肩口のレバー部分は、ネジを緩めて レバーをシートから外します。

### 2列目背もたれ続き

⑦カバーをレバーとシートの隙間に入れ込み、外したネジを元に戻して下さい。

⑪先端の尖ったものを使用して、穴を 開けます。

⑧背もたれ背面下部にあるレバーをカバーの穴から抜き出します。

①ベルトを元に戻した状態です。

⑨取り外したベルトを、取り付ける為に、カバーに穴を開けます。 まずは、穴位置をよく確認します。

②表面を整えて、2列目背もたれの完成です。

(助手席側も同じ手順です。)