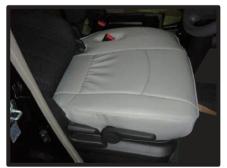

### ボックス付きアームレスト続き

⑦ボックスにフタを取り付けます。

⑪ボックスの中にあるネジを固定します。アームレストを車体に戻して完成です。

⑧ボックスが入っていた穴に生地を入れ込みます。

③ボックスをアームレストに戻します。ボックスの前部分からアームレスト本体に入れ込みます。ボックス内部のネジで固定します。 —13—

1 列目装着例 ※アームレストボックス無しタイプ

2列目装着例