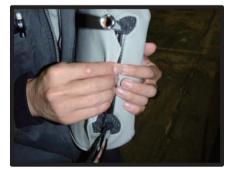

### アームレスト

①カバーを半分ほど折り返し、アーム レスト本体にカバーをかぶせます。 前側からラインに合わせて、しっか りかぶせます。

④取り外したプラスチックカバーは、 忘れずに取り付けてください。

②折り返していた半分を、左右均等に 後ろまでかぶせます。

⑤ジッパーを閉じます。

③ソケットレンチを使用して、元の位置に取り付けます。

⑥表面を整えて、アームレストの完成 です。

### ボックス付きアームレスト

(1) ボックスをアームレストから外します。フタの中にあるネジを外し、ボックスを取り外します。フタ部分もネジを外します。

④カバーを外し、印を付けた部分の生地に切れ込みを入れます。 アームレストに傷を付けないように、カバーは外して作業を行って下さい。

②フタにカバーをかぶせます。 切り込み部分をフタの生地に合わせ ます。

⑤もう一度カバーをかぶせてネジ穴部 分を生地から取り出します。