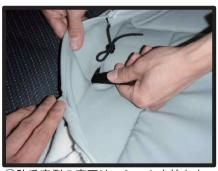

⑦カバー側面のヒモを、シートとプラス チックカバーの隙間に入れ込みます。 (シートリフター取り付け部分の すぐ後の辺りから入れ込みます。)

⑩左右のヒモを座面裏で結びます。 片側のヒモで輪を作ります。

®ヒモは、プラスチックカバーの中を 通して、下に引き出してから、背面 に持っていきます。

①作った輪の中にもう片方のヒモを通 して結びます。 (結ぶ前に適度な力でヒモを引き絞り

(結ふ削に適度な刀でヒモを引き絞り ます。)

※引っ張り過ぎにご注意ください。

⑨カバーをプラスチックカバーの中に 入れ込みます。

⑩ページ1の④で入れ込んだカバーを 背面から引き出して、マジックテー プで固定します。