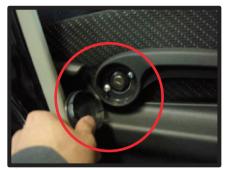

### 1列目座面

①最初にシートリフターのレバーを取り外します。 (フタを外して、ネジ2本を プラスドライバーで外します。)

④背もたれと座面の隙間に生地を入れ 込みます。

②カバーを裏返してシートのラインに 合わせます。

⑤シートベルトの穴とカバーの穴位置 を合わせて、生地を中に入れ込みま す。

③ラインからずれないようにカバーを シート全体にかぶせます。

⑥側面にあるカバーの穴から、シート リフター取り付け部分を抜き出しま す。