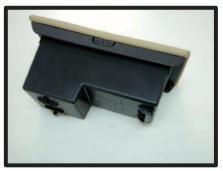

# ヘッドレスト



①カバーの前後を確認してからかぶせます。平らなプラスチック部品が付いてる方が前です。カバーを半分ほど折り返してからかぶせて下さい。



④平らなプラスチック側を生地とともにフック側に入れ込みます。



②左右均等に下まで下げていきます。 ○の部分は力がかかり過ぎると破れる恐れがありますので、作業は慎重 に行って下さい。



⑤固定した状態です。



③ヘッドレストを背もたれから取り外して、底面のカバーをかぶせます。 プラスチックフックで固定します。



⑥ヘッドレストを、背もたれに取り付けて、表面を整えて完成です。 2列目も同じ要領で取り付けます。

### アームレスト



①カバーを半分ほど折り返し、アーム レスト本体にカバーをかぶせます。 前側からラインに合わせて、しっか りかぶせます。



④取り外したプラスチックカバーは、 忘れずに取り付けてください。



②折り返していた半分を、左右均等に 後ろまでかぶせます。



⑤ジッパーを閉じます。



③ソケットレンチを使用して、元の位置に取り付けます。



⑥表面を整えて、アームレストの完成 です。

### ボックス付きアームレスト



(1) ボックスをアームレストから外します。フタの中にあるネジを外し、ボックスを取り外します。フタ部分もネジを外します。



④カバーを外し、印を付けた部分の生地に切れ込みを入れます。 アームレストに傷を付けないように、カバーは外して作業を行って下さい。



②フタにカバーをかぶせます。 切り込み部分をフタの生地に合わせ ます。



⑤もう一度カバーをかぶせてネジ穴部 分を生地から取り出します。



③ネジ穴に合わせて生地に印を付けます。



⑥ネジ穴を生地から取り出した状態で す。

### ボックス付きアームレスト続き



⑦ボックスにフタを取り付けます。



⑪ボックスの中にあるネジを固定します。アームレストを車体に戻して完成です。



⑧ボックスが入っていた穴に生地を入れ込みます。



③ボックスをアームレストに戻します。ボックスの前部分からアームレスト本体に入れ込みます。ボックス内部のネジで固定します。 —13—



1 列目装着例 ※アームレストボックス無しタイプ



2列目装着例



### **After Service**

皆様の快適カーライフのために、安心できるアフターサービス

#### ● 保証・単品パーツ販売・生地の販売

- 1 保証期間であれば、故意でない通常使用における 糸切れや生地の破れが生じた場合、無償修理させ ていただきます。
  - ※一部商品は対象外です。



- 2 シートカバーの補修及び単品パーツの販売をしています。
- 3 シートカバーと同色のソフトBioPVCレザーの販売 をしています。

(中135cm・メーター単位での販売となります) キルティング仕様の生地は対象外です。



パーツ交換の際、お客様の装着期間や生地の生産時期によって若干の色の 違いが見られることがありますので、予めご了承ください。

ご注文・お問合せは

#### 株式会社 イレブンインターナショナル

〒580-0016 大阪府松原市上田8丁目15番12号

TEL 072-330-8000

### …> 生地別メンテナンス方法

#### クラッツィオシートカバーを永くお使い頂くための、生地別シートカバーのお手入れ方法

#### ウルトラスエード

#### ● ホコリや毛羽などの付着汚れ

エチケットブラシで軽くブラッシングして取り除いてください。

#### ● 全体の汚れが気になる場合

40度程度のぬるま湯にしみこませ固く絞った布で全体を拭