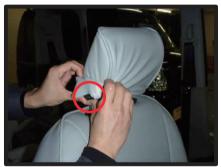

### 1列目背もたれ続き

④ヘッドレストを外します。背もたれ カバーを半分ほど裏返してシートに かぶせます。ヘッドレストの台座と カバーの穴位置を合わせ、肩口まで しっかりかぶせます。

⑦矢印の①~③の順にカバーをシート に馴染ませ、形を整えます。

⑤ヘッドレストの台座部分を取り出します。生地の伸びを利用して横からカバーをもぐり込ませるようにして台座部分を取り出します。

⑧ページ5の⑥で入れ込んだ部分と、 背面生地をマジックテープで固定します。