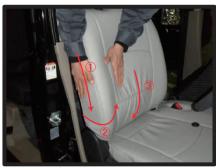

### 1列目背もたれ続き

④ヘッドレストを外します。背もたれ カバーを半分ほど裏返してシートに かぶせます。ヘッドレストの台座と カバーの穴位置を合わせ、肩口まで しっかりかぶせます。

⑦矢印の①~③の順にカバーをシート に馴染ませ、形を整えます。

⑤ヘッドレストの台座部分を取り出します。生地の伸びを利用して横からカバーをもぐり込ませるようにして台座部分を取り出します。

⑧ページ5の⑥で入れ込んだ部分と、 背面生地をマジックテープで固定します。