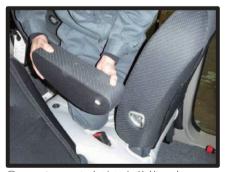

### 1列目背もたれ

①最初にアームレストを外します。 プラスチックカバーを外します。

②表面を整えて、助手席側の完成です。

②ソケットレンチを使用してボルトを 外します。

③アームレストを外した状態です。