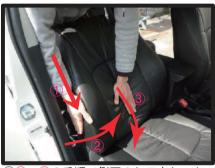

## 1列目座面

\*一部別車種の画像を使用しています。予めご了承下さい。

①始めにシート背面からシート裏にかぶっているカバーを外します。カバーはフック2ヵ所でシート裏の金属部分に引っ掛け固定されています。

④背もたれと座面の隙間に生地を入れ 込みます。背もたれの角度を調整し て入れ込みやすい位置で行って下さい。

②カバーを裏返してシートのラインに 合わせます。

⑤入れ込んだ生地をシート背面から引き出します。矢印部分にサイドエア バッグの配線が出てますので、配線 をかわして生地を引き出して下さい。

③シートのラインからずれないように カバーをシート全体にかぶせます。

⑥シート側面の生地をプラスチック部 の隙間に入れ込みます。 ヘラ等を 使用すると作業が行いやすくなりま す。

⑦カバー内側側面の生地にゴムが付い ています。ゴムに付属のS字フック を取り付けます。

⑧ゴムは座面裏の金属部分に引っ掛け 固定します。この際、シート側面の 生地をめくり、図の隙間からゴムを 取り出すようにして下さい。ゴム固 定後はシートをゆっくりスライドさ せて、ゴムが干渉していないか確認 して下さい。