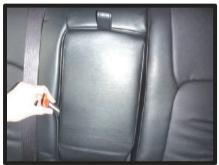

### 1列目アームレスト

\*1列目アームレスト付き車用です

①アームレストは上ブタのモケット部分のみカバーをかぶせます。上ブタを外します。上ブタを開け図のネジをドライバーで外すと外れます。※上ブタは外さなくてもアームレストの取り付けは出来ますが、外した方が作業が行ないやすくなります。

②アームレストのカバーに前後はあり ません。

アームレスト先端の、生地を折り返 している部分をプラスチック部との 隙間に入れ込みます。

- 1 1 - ③先端部分を入れ込むと図のようになります。

④アームレスト側面にも生地を入れ込みます。側面は隙間が大変狭いため図のようにヘラを2本使い片方のヘラで隙間を広げ、もう片方のヘラで生地を入れ込むと作業が行いやすくなります。

⑤1列目アームレストの完成です。 ※1列目アームレストカバーは生地を プラスチック部の隙間に入れ込むだ けで固定されているため、使用中に カバーのずれが起こったりする場合 が考えられます。