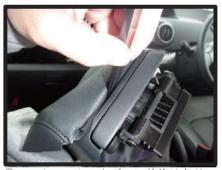

### 1列目アームレスト

\*1列目アームレスト付き車用です

①アームレストは上ブタのモケット部分のみカバーをかぶせます。上ブタを外します。上ブタを開け図のネジをドライバーで外すと外れます。※上ブタは外さなくてもアームレストの取り付けは出来ますが、外した方が作業が行ないやすくなります。

②アームレストのカバーに前後はあり ません。

アームレスト先端の、生地を折り返 している部分をプラスチック部との 隙間に入れ込みます。