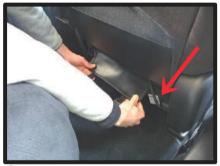

### 2列目座面

①2列目座面カバーはシートを車体から外して取り付けを行います。 シートは矢印位置の裏2ヵ所でフックて固定されていますので、矢印方向に持ち上げることで外れます。

②助手席側のシートベルトバックルが ゴムで固定されていますので外します。

③シートを車外へと運び出します。車 体本体に傷などを付けない様に慎重 に行って下さい。

-5- シートのラインに合わせて、カバー をシート全体にかぶせます。