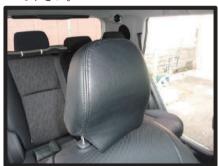

せながら慎重にファス ナーを閉じて下さい。



⑦⑤で引き出した生地とカバー背面下 をマジックテープで固定します。



⑩アームレストの付け根下から生地を 入れ込みます。



⑧2列目運転席側シート背面は図のようになります。



①入れ込んだ生地をアームレストを倒して引き出します。



⑨シートベルトが出ているプラスチック部のフチに生地を入れ込みます。



②引き出した生地とアームレスト収納 部下の生地をマジックテープで固定 します。

## 2列目背もたれ続き



③アームレスト収納部の図です。カバー取り付け後すぐは生地が馴染まないためシワがよります。矢印部分の生地裏に収納部の形が形成されやすいようにプラスチックの板が付いています。



①アームレスト収納部のシワを無くしシートに早く馴染ませるためには、カバー取り付け後アームレストをしっかりシートに収納させへラ等で内部の生地を整えて一週間ほどそのままの状態を保っていただくと生地に型が付き、シワが解消されます。



(5)シートのラインを整えて、2列目運転席側背もたれの完成です。



(B)助手席側は一部形状が異なります。 シート側面のファスナーは生地を内 へ寄せながら慎重に閉じます。固定 はシート背面で運転席側同様に、マ ジックテープで固定します。



⑪2列目にアームレストが無いタイプ の背もたれ完成図です。 形状は違いますが、アームレスト収 納部の作業を除き、同様に取り付け を行って下さい。

# ヘッドレスト(1列目・2列目サイド)



①カバーをヘッドレストのラインに合わせて、半分ほど裏返してヘッドレストにかぶせます。この際、ヘッドレストの頂点までしっかりとかぶせて下さい。



④プラスチックフックの固定方法はカ ギ状のフックに平らな方のプラスチ ックを生地と共にはめ込み固定しま す。



②ヘッドレストのラインからずれない ようにカバーをヘッドレスト全体に かぶせます。



⑤ヘッドレスト裏は図のように収まり ます。



③シートからヘッドレストを外し、ヘッドレスト裏でプラスチックのフックで固定します。



⑥ヘッドレストを背もたれに戻して、 1列目ヘッドレストの完成です。 2列目両サイドのヘッドレストも形 - 10- 状は違いますが同様の固定方法で取り付けます。

### 2列目中央ヘッドレスト



①2列目中央ヘッドレストは、先端から矢印方向へかぶせていきます。



②ヘッドレスト裏は図のようにおさま ります。



③2列目中央ヘッドレストの完成です。

### 1列目アームレスト

\*1列目アームレスト付き車用です



①アームレストは上ブタのモケット部分のみカバーをかぶせます。上ブタを外します。上ブタを開け図のネジをドライバーで外すと外れます。※上ブタは外さなくてもアームレストの取り付けは出来ますが、外した方が作業が行ないやすくなります。



②アームレストのカバーに前後はあり ません。

アームレスト先端の、生地を折り返 している部分をプラスチック部との 隙間に入れ込みます。



- 1 1 - ③先端部分を入れ込むと図のようになります。



④アームレスト側面にも生地を入れ込みます。側面は隙間が大変狭いため図のようにヘラを2本使い片方のヘラで隙間を広げ、もう片方のヘラで生地を入れ込むと作業が行いやすくなります。



⑤1列目アームレストの完成です。 ※1列目アームレストカバーは生地を プラスチック部の隙間に入れ込むだ けで固定されているため、使用中に カバーのずれが起こったりする場合 が考えられます。

より強固な固定を望まれる方は、コンソールカバーの生地裏に両面テープを貼り付ける等の対応をお願いします。

## 2列