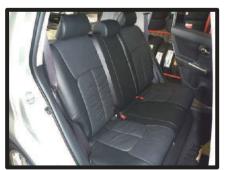

# 2列目背もたれ

\*図は2列目アームレスト付き車を元に作成しています。

①カバー背面のファスナーを開けて、 シートに矢印方向へ巻き付けるよう にかぶせます。この際、アームレス トはカバーの加工穴から取り出しま す。

④背もたれと座面の隙間に生地を入れ 込みます。

②リクライニングボタン、ヘッドレス トの台座をカバーの加工穴から取り 出します。

⑤シート背面から入れ込んだ生地を引き出します。この際、ラゲージボードを外しておくと作業が行ないやすくなります。

③リクライニングボタン、ヘッドレストの台座を取り出した図です。

⑥カバー背面のファスナーを閉じます。 生地を内へ寄せながら慎重にファス ナーを閉じて下さい。

⑦⑤で引き出した生地とカバー背面下 をマジックテープで固定します。

⑩アームレストの付け根下から生地を 入れ込みます。

⑧2列目運転席側シート背面は図のようになります。

①入れ込んだ生地をアームレストを倒して引き出します。

⑨シートベルトが出ているプラスチック部のフチに生地を入れ込みます。

## 完成図

1列目

⑤2列目アームレストの完成です。

※カバーを取り付けることにより、ア ームレストが生地の厚み、摩擦で背 もたれに戻りにくくなる場合があり ます。予めご了承下さい。

2列目・アームレスト付き車

2列目・アームレスト無し車