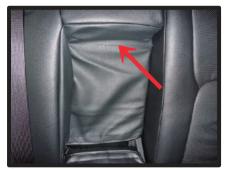

## 2列目背もたれ続き

③アームレスト収納部の図です。カバー取り付け後すぐは生地が馴染まないためシワがよります。矢印部分の生地裏に収納部の形が形成されやすいようにプラスチックの板が付いています。

①アームレスト収納部のシワを無くしシートに早く馴染ませるためには、カバー取り付け後アームレストをしっかりシートに収納させへラ等で内部の生地を整えて一週間ほどそのままの状態を保っていただくと生地に型が付き、シワが解消されます。