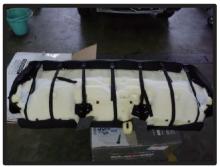

④背もたれと座面の隙間に生地を入れ 込みます。



②1ページの①で外した部分をめくり 上げて、カバーの中へ入れ込みます。



⑤入れ込んだ生地をシート背面から引き出します。



③カバーをシートのラインからずれないように左右均等に引き下ろし、シート全体にかぶせます。



⑥ヘッドレストの台座をカバーの加工 穴から取り出します。まず台座のフ チに生地をしっかりと入れ込みます。



⑦生地の伸びを利用して台座を取り出 します。



⑩カバー背面下に付いているゴムに付 属のS字フックを取り付けます。



⑧①~③の手順で側面のシワをシート中央に寄せて、そのまま下になぞるようにカバーをシートに馴染ませていきます。シート側面のシワが無くなるまで続けて下さい。



①S字フックはシート裏の金属部分に 引っ掛け固定します。



⑨3ページの⑤で引き出した生地と、 カバー背面下(ポケット下の裏生地) をマジックテープで固定します。



②シート背面下は図のようになります。

## 1列目背もたれ続き



③シート側面下のフチに生地を図のように入れ込みます。



④シートのラインを整えて、1列目背もたれの完成です。 助手席側も同様に取り付けます。

### 2列目座面



①2列目座面カバーはシートを車体から外して取り付けを行います。 シートは矢印位置の裏2ヵ所でフックて固定されていますので、矢印方向に持ち上げることで外れます。



②助手席側のシートベルトバックルが ゴムで固定されていますので外します。



③シートを車外へと運び出します。車 体本体に傷などを付けない様に慎重 に行って下さい。

-5- シートのラインに合わせて、カバー をシート全体にかぶせます。



④シートを裏返して、側面の生地をシート裏の本体にマジックテープで固定します。



⑦カバー前後のベルトを全て固定します。



⑤シート側面のフチに生地を入れ込み ます。



8②で外したゴムを生地の切り込み部 分から取り出します。



⑥シート本体に付いている図のパーツは外します。シートカバー取り付け後は使用しません。



⑨シートのラインを整えて、2列目座 面の完成です。

# 2列目背もたれ

\*図は2列目アームレスト付き車を元に作成しています。



①カバー背面のファスナーを開けて、 シートに矢印方向へ巻き付けるよう にかぶせます。この際、アームレス トはカバーの加工穴から取り出しま す。



④背もたれと座面の隙間に生地を入れ 込みます。



②リクライニングボタン、ヘッドレス トの台座をカバーの加工穴から取り 出します。



⑤シート背面から入れ込んだ生地を引き出します。この際、ラゲージボードを外しておくと作業が行ないやすくなります。



③リクライニングボタン、ヘッドレストの台座を取り出した図です。



⑥カバー背面のファスナーを閉じます。 生地を内へ寄せながら慎重にファス ナーを閉じて下さい。



⑦⑤で引き出した生地とカバー背面下 をマジックテープで固定します。



⑩アームレストの付け根下から生地を 入れ込みます。



⑧2列目運転席側シート背面は図のようになります。



①入れ込んだ生地をアームレストを倒して引き出します。



⑨シートベルトが出ているプラスチック部のフチに生地を入れ込みます。



②引き出した生地とアームレスト収納 部下の生地をマジックテープで固定 します。

## 2列目背もたれ続き



③アームレスト収納部の図です。カバー取り付け後すぐは生地が馴染まないためシワがよります。矢印部分の生地裏に収納部の形が形成されやすいようにプラスチックの板が付いています。



①アームレス