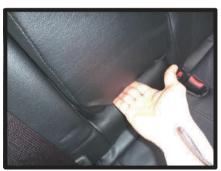

### 2列目座面

①2列目座面カバーはシートを車体から外して取り付けを行います。 シートは矢印位置の裏2ヵ所でフックて固定されていますので、矢印方向に持ち上げることで外れます。

②助手席側のシートベルトバックルが ゴムで固定されていますので外します。

③シートを車外へと運び出します。車 体本体に傷などを付けない様に慎重 に行って下さい。

-5- シートのラインに合わせて、カバー をシート全体にかぶせます。