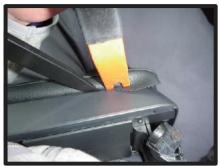

- 1 1 - ③先端部分を入れ込むと図のようになります。

④アームレスト側面にも生地を入れ込みます。側面は隙間が大変狭いため図のようにヘラを2本使い片方のヘラで隙間を広げ、もう片方のヘラで生地を入れ込むと作業が行いやすくなります。

⑤1列目アームレストの完成です。 ※1列目アームレストカバーは生地を プラスチック部の隙間に入れ込むだ けで固定されているため、使用中に カバーのずれが起こったりする場合 が考えられます。