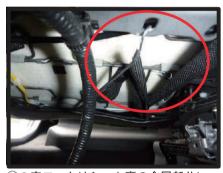

## 1列目座面

\*一部別車種の画像を使用しています。予めご了承下さい。

①始めにシート背面からシート裏にかぶっているカバーを外します。カバーはフック2ヵ所でシート裏の金属部分に引っ掛け固定されています。

④背もたれと座面の隙間に生地を入れ 込みます。背もたれの角度を調整し て入れ込みやすい位置で行って下さい。

②カバーを裏返してシートのラインに 合わせます。

⑤入れ込んだ生地をシート背面から引き出します。矢印部分にサイドエア バッグの配線が出てますので、配線 をかわして生地を引き出して下さい。