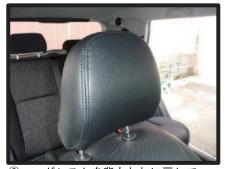

③シートからヘッドレストを外し、ヘッドレスト裏でプラスチックのフックで固定します。

⑥ヘッドレストを背もたれに戻して、 1列目ヘッドレストの完成です。 2列目両サイドのヘッドレストも形 - 10- 状は違いますが同様の固定方法で取り付けます。