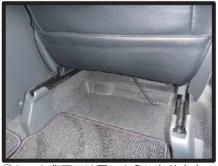

### 2列目座面

①2列目座面カバーはシートを車体から外して取り付けを行います。 シートは矢印位置の裏2ヵ所でフックて固定されていますので、矢印方向に持ち上げることで外れます。

②助手席側のシートベルトバックルが ゴムで固定されていますので外します。

③シートを車外へと運び出します。車 体本体に傷などを付けない様に慎重 に行って下さい。

-5- シートのラインに合わせて、カバー をシート全体にかぶせます。

④シートを裏返して、側面の生地をシート裏の本体にマジックテープで固定します。

⑦カバー前後のベルトを全て固定します。

⑤シート側面のフチに生地を入れ込み ます。

8②で外したゴムを生地の切り込み部 分から取り出します。

⑥シート本体に付いている図のパーツは外します。シートカバー取り付け後は使用しません。

⑨シートのラインを整えて、2列目座 面の完成です。