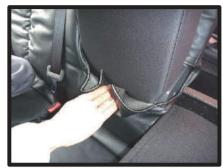

⑨カバー前方に付いているベルトをシート裏を通しシート背面から引き出します。この際ベルトは、スライドレバー、矢印の金属部分の上を通して下さい。(シート背面からの図)

⑩シート背面からベルトを引き出します。ベルトは1ページの⑤で引き出した生地に付いているバックルと固定します。

①バックルの固定は、①~③の順番にベルトをバックルに通してベルトを引くと、カバーの前後が引き絞り固定されます。ベルトは強く引きすぎると、縫い目から切れる恐れがありますので、ご注意下さい。