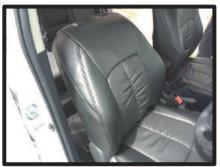

②シートのラインを整えて、1列目座 面の完成です。 助手席側も同様に取り付けます。

## 1列目背もたれ続き

③シート側面下のフチに生地を図のように入れ込みます。

④シートのラインを整えて、1列目背もたれの完成です。 助手席側も同様に取り付けます。