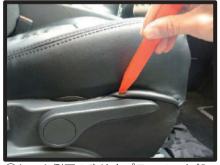

- 1 1 - ③先端部分を入れ込むと図のようになります。

④アームレスト側面にも生地を入れ込みます。側面は隙間が大変狭いため図のようにヘラを2本使い片方のヘラで隙間を広げ、もう片方のヘラで生地を入れ込むと作業が行いやすくなります。

⑤1列目アームレストの完成です。 ※1列目アームレストカバーは生地を プラスチック部の隙間に入れ込むだ けで固定されているため、使用中に カバーのずれが起こったりする場合 が考えられます。