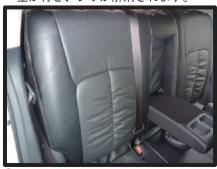

## 完成図

1列目

⑤2列目アームレストの完成です。

※カバーを取り付けることにより、ア ームレストが生地の厚み、摩擦で背 もたれに戻りにくくなる場合があり ます。予めご了承下さい。

2列目・アームレスト付き車

2列目・アームレスト無し車