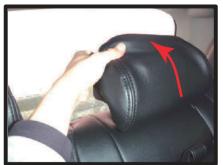

# ヘッドレスト(1列目・2列目サイド)

①カバーをヘッドレストのラインに合わせて、半分ほど裏返してヘッドレストにかぶせます。この際、ヘッドレストの頂点までしっかりとかぶせて下さい。

④プラスチックフックの固定方法はカ ギ状のフックに平らな方のプラスチ ックを生地と共にはめ込み固定しま す。

②ヘッドレストのラインからずれない ようにカバーをヘッドレスト全体に かぶせます。

⑤ヘッドレスト裏は図のように収まり ます。

③シートからヘッドレストを外し、ヘッドレスト裏でプラスチックのフックで固定します。

⑥ヘッドレストを背もたれに戻して、 1列目ヘッドレストの完成です。 2列目両サイドのヘッドレストも形 - 10- 状は違いますが同様の固定方法で取り付けます。