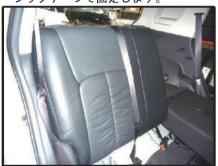

にかぶせます。この際、アームレス トはカバーの加工穴から取り出しま す。



④背もたれと座面の隙間に生地を入れ 込みます。



②リクライニングボタン、ヘッドレス トの台座をカバーの加工穴から取り 出します。



⑤シート背面から入れ込んだ生地を引き出します。この際、ラゲージボードを外しておくと作業が行ないやすくなります。



③リクライニングボタン、ヘッドレストの台座を取り出した図です。



⑥カバー背面のファスナーを閉じます。 生地を内へ寄せながら慎重にファス ナーを閉じて下さい。



⑦⑤で引き出した生地とカバー背面下 をマジックテープで固定します。



⑩アームレストの付け根下から生地を 入れ込みます。



⑧2列目運転席側シート背面は図のようになります。



①入れ込んだ生地をアームレストを倒して引き出します。



⑨シートベルトが出ているプラスチック部のフチに生地を入れ込みます。



②引き出した生地とアームレスト収納 部下の生地をマジックテープで固定 します。

## 2列目背もたれ続き



③アームレスト収納部の図です。カバー取り付け後すぐは生地が馴染まないためシワがよります。矢印部分の生地裏に収納部の形が形成されやすいようにプラスチックの板が付いています。



①アームレスト収納部のシワを無くしシートに早く馴染ませるためには、カバー取り付け後アームレストをしっかりシートに収納させへラ等で内部の生地を整えて一週間ほどそのままの状態を保っていただくと生地に型が付き、シワが解消されます。



(5)シートのラインを整えて、2列目運転席側背もたれの完成です。



(B)助手席側は一部形状が異なります。 シート側面のファスナーは生地を内 へ寄せながら慎重に閉じます。固定 はシート背面で運転席側同様に、マ ジックテープで固定します。



⑪2列目にアームレストが無いタイプ の背もたれ完成図です。 形状は違いますが、アームレスト収 納部の作業を除き、同様に取り付け を行って下さい。

# ヘッドレスト(1列目・2列目サイド)



①カバーをヘッドレストのラインに合わせて、半分ほど裏返してヘッドレストにかぶせます。この際、ヘッドレストの頂点までしっかりとかぶせて下さい。



④プラスチックフックの固定方法はカ ギ状のフックに平らな方のプラスチ ックを生地と共にはめ込み固定しま す。



②ヘッドレストのラインからずれない ようにカバーをヘッドレスト全体に かぶせます。



⑤ヘッドレスト裏は図のように収まり ます。



③シートからヘッドレストを外し、ヘッドレスト裏でプラスチックのフックで固定します。



⑥ヘッドレストを背もたれに戻して、 1列目ヘッドレストの完成です。 2列目両サイドのヘッドレストも形 - 10- 状は違いますが同様の固定方法で取り付けます。

### 2列目中央ヘッドレスト



①2列目中央ヘッドレストは、先端から矢印方向へかぶせていきます。



②ヘッドレスト裏は図のようにおさま ります。



③2列目中央ヘッドレストの完成です。

### 1列目アームレスト

\*1列目アームレスト付き車用です



①アームレストは上ブタのモケット部分のみカバーをかぶせます。上ブタを外します。上ブタを開け図のネジをドライバーで外すと外れます。※上ブタは外さなくてもアームレストの取り付けは出来ますが、外した方が作業が行ないやすくなります。



②アームレストのカバーに前後はあり ません。

アームレスト先端の、生地を折り返 している部分をプラスチック部との 隙間に入れ込みます。



- 1 1 - ③先端部分を入れ込むと図のようになります。



④アームレスト側面にも生地を