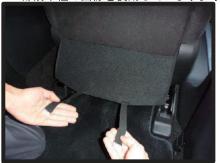

### 2列目座面

①2列目座面カバーはシートを車体から外して取り付けを行います。 シートは矢印位置の裏2ヵ所でフックて固定されていますので、矢印方向に持ち上げることで外れます。

②助手席側のシートベルトバックルが ゴムで固定されていますので外します。

③シートを車外へと運び出します。車 体本体に傷などを付けない様に慎重 に行って下さい。

-5- シートのラインに合わせて、カバー をシート全体にかぶせます。