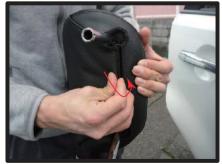

# ヘッドレスト(1列目・2列目サイド)

①カバーをヘッドレストのラインに合わせて、半分ほど裏返してヘッドレストにかぶせます。この際、ヘッドレストの頂点までしっかりとかぶせて下さい。

④プラスチックフックの固定方法はカ ギ状のフックに平らな方のプラスチ ックを生地と共にはめ込み固定しま す。

②ヘッドレストのラインからずれない ようにカバーをヘッドレスト全体に かぶせます。

⑤ヘッドレスト裏は図のように収まり ます。

③シートからヘッドレストを外し、ヘッドレスト裏でプラスチックのフックで固定します。

⑥ヘッドレストを背もたれに戻して、 1列目ヘッドレストの完成です。 2列目両サイドのヘッドレストも形 - 10- 状は違いますが同様の固定方法で取り付けます。