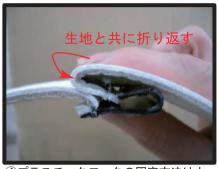

### 1列目アームレスト

\*1列目アームレスト付き車用です

①アームレストは上ブタのモケット部分のみカバーをかぶせます。上ブタを外します。上ブタを開け図のネジをドライバーで外すと外れます。※上ブタは外さなくてもアームレストの取り付けは出来ますが、外した方が作業が行ないやすくなります。

②アームレストのカバーに前後はあり ません。

アームレスト先端の、生地を折り返 している部分をプラスチック部との 隙間に入れ込みます。

- 1 1 - ③先端部分を入れ込むと図のようになります。

④アームレスト側面にも生地を入れ込みます。側面は隙間が大変狭いため図のようにヘラを2本使い片方のヘラで隙間を広げ、もう片方のヘラで生地を入れ込むと作業が行いやすくなります。

⑤1列目アームレストの完成です。 ※1列目アームレストカバーは生地を プラスチック部の隙間に入れ込むだ けで固定されているため、使用中に カバーのずれが起こったりする場合 が考えられます。