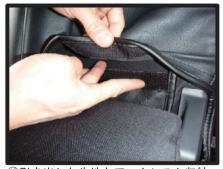

## 1列目座面

\*一部別車種の画像を使用しています。予めご了承下さい。

①始めにシート背面からシート裏にかぶっているカバーを外します。カバーはフック2ヵ所でシート裏の金属部分に引っ掛け固定されています。

④背もたれと座面の隙間に生地を入れ 込みます。背もたれの角度を調整し て入れ込みやすい位置で行って下さい。

②カバーを裏返してシートのラインに 合わせます。

⑤入れ込んだ生地をシート背面から引き出します。矢印部分にサイドエア バッグの配線が出てますので、配線 をかわして生地を引き出して下さい。

③シートのラインからずれないように カバーをシート全体にかぶせます。

⑥シート側面の生地をプラスチック部 の隙間に入れ込みます。 ヘラ等を 使用すると作業が行いやすくなりま す。

⑦カバー内側側面の生地にゴムが付い ています。ゴムに付属のS字フック を取り付けます。

⑧ゴムは座面裏の金属部分に引っ掛け 固定します。この際、シート側面の 生地をめくり、図の隙間からゴムを 取り出すようにして下さい。ゴム固 定後はシートをゆっくりスライドさ せて、ゴムが干渉していないか確認 して下さい。