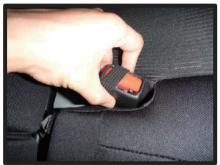

③シートのラインからずれないように カバーをシート全体にかぶせます。

⑥シート側面の生地をプラスチック部 の隙間に入れ込みます。 ヘラ等を 使用すると作業が行いやすくなりま す。

⑦カバー内側側面の生地にゴムが付い ています。ゴムに付属のS字フック を取り付けます。

⑧ゴムは座面裏の金属部分に引っ掛け 固定します。この際、シート側面の 生地をめくり、図の隙間からゴムを 取り出すようにして下さい。ゴム固 定後はシートをゆっくりスライドさ せて、ゴムが干渉していないか確認 して下さい。

⑨カバー前方に付いているベルトをシート裏を通しシート背面から引き出します。この際ベルトは、スライドレバー、矢印の金属部分の上を通して下さい。(シート背面からの図)

⑩シート背面からベルトを引き出します。ベルトは1ページの⑤で引き出した生地に付いているバックルと固定します。

①バックルの固定は、①~③の順番にベルトをバックルに通してベルトを引くと、カバーの前後が引き絞り固定されます。ベルトは強く引きすぎると、縫い目から切れる恐れがありますので、ご注意下さい。