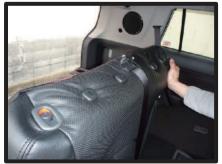

### 2列目座面

①2列目座面カバーはシートを車体から外して取り付けを行います。 シートは矢印位置の裏2ヵ所でフックて固定されていますので、矢印方向に持ち上げることで外れます。

②助手席側のシートベルトバックルが ゴムで固定されていますので外します。

③シートを車外へと運び出します。車 体本体に傷などを付けない様に慎重 に行って下さい。

-5- シートのラインに合わせて、カバー をシート全体にかぶせます。

④シートを裏返して、側面の生地をシート裏の本体にマジックテープで固定します。

⑦カバー前後のベルトを全て固定します。

⑤シート側面のフチに生地を入れ込み ます。

8②で外したゴムを生地の切り込み部 分から取り出します。

⑥シート本体に付いている図のパーツは外します。シートカバー取り付け後は使用しません。

⑨シートのラインを整えて、2列目座 面の完成です。