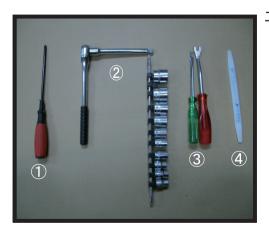

# 取付必要工具

### 工具名

- ①+ドライバー
- ②ソケットレンチセット
- ③ードライバーまたは内張り外し
- ④ヘラ

\*この車種では②、③の工具は使用 しません。