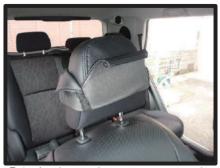

③シートからヘッドレストを外し、ヘッドレスト裏でプラスチックのフックで固定します。

⑥ヘッドレストを背もたれに戻して、 1列目ヘッドレストの完成です。 2列目両サイドのヘッドレストも形 - 10- 状は違いますが同様の固定方法で取り付けます。

### 2列目中央ヘッドレスト

①2列目中央ヘッドレストは、先端から矢印方向へかぶせていきます。

②ヘッドレスト裏は図のようにおさま ります。

③2列目中央ヘッドレストの完成です。