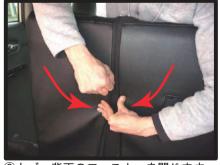

## 1列目背もたれ

①カバーを半分ほど裏返して、シートのラインに合わせてかぶせます。この際、シート肩口の生地が張るまでしっかりとかぶせて下さい。

④背もたれと座面の隙間に生地を入れ 込みます。

②1ページの①で外した部分をめくり 上げて、カバーの中へ入れ込みます。

⑤入れ込んだ生地をシート背面から引き出します。

③カバーをシートのラインからずれないように左右均等に引き下ろし、シート全体にかぶせます。

⑥ヘッドレストの台座をカバーの加工 穴から取り出します。まず台座のフ チに生地をしっかりと入れ込みます。

⑦生地の伸びを利用して台座を取り出 します。

⑩カバー背面下に付いているゴムに付 属のS字フックを取り付けます。

⑧①~③の手順で側面のシワをシート中央に寄せて、そのまま下になぞるようにカバーをシートに馴染ませていきます。シート側面のシワが無くなるまで続けて下さい。

①S字フックはシート裏の金属部分に 引っ掛け固定します。

⑨3ページの⑤で引き出した生地と、 カバー背面下(ポケット下の裏生地) をマジックテープで固定します。