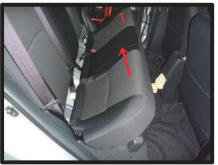

## 1列目座面

\*一部別車種の画像を使用しています。予めご了承下さい。

①始めにシート背面からシート裏にかぶっているカバーを外します。カバーはフック2ヵ所でシート裏の金属部分に引っ掛け固定されています。

④背もたれと座面の隙間に生地を入れ 込みます。背もたれの角度を調整し て入れ込みやすい位置で行って下さい。

②カバーを裏返してシートのラインに 合わせます。

⑤入れ込んだ生地をシート背面から引き出します。矢印部分にサイドエア バッグの配線が出てますので、配線 をかわして生地を引き出して下さい。