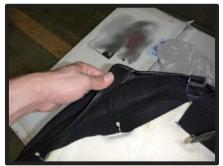

### 2列目座面

①2列目座面カバーはシートを車体から外して取り付けを行います。 シートは矢印位置の裏2ヵ所でフックて固定されていますので、矢印方向に持ち上げることで外れます。

②助手席側のシートベルトバックルが ゴムで固定されていますので外します。

③シートを車外へと運び出します。車 体本体に傷などを付けない様に慎重 に行って下さい。

-5- シートのラインに合わせて、カバー をシート全体にかぶせます。

④シートを裏返して、側面の生地をシート裏の本体にマジックテープで固定します。

⑦カバー前後のベルトを全て固定します。

⑤シート側面のフチに生地を入れ込み ます。

8②で外したゴムを生地の切り込み部 分から取り出します。

⑥シート本体に付いている図のパーツは外します。シートカバー取り付け後は使用しません。

⑨シートのラインを整えて、2列目座 面の完成です。