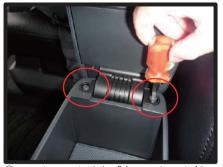

### 2列目座面

①2列目座面カバーはシートを車体から外して取り付けを行います。 シートは矢印位置の裏2ヵ所でフックて固定されていますので、矢印方向に持ち上げることで外れます。

②助手席側のシートベルトバックルが ゴムで固定されていますので外します。

③シートを車外へと運び出します。車 体本体に傷などを付けない様に慎重 に行って下さい。

-5- シートのラインに合わせて、カバー をシート全体にかぶせます。