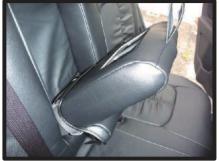

### 1列目アームレスト

\*1列目アームレスト付き車用です

①アームレストは上ブタのモケット部分のみカバーをかぶせます。上ブタを外します。上ブタを開け図のネジをドライバーで外すと外れます。※上ブタは外さなくてもアームレストの取り付けは出来ますが、外した方が作業が行ないやすくなります。

②アームレストのカバーに前後はあり ません。

アームレスト先端の、生地を折り返 している部分をプラスチック部との 隙間に入れ込みます。

- 1 1 - ③先端部分を入れ込むと図のようになります。

④アームレスト側面にも生地を入れ込みます。側面は隙間が大変狭いため図のようにヘラを2本使い片方のヘラで隙間を広げ、もう片方のヘラで生地を入れ込むと作業が行いやすくなります。

⑤1列目アームレストの完成です。 ※1列目アームレストカバーは生地を プラスチック部の隙間に入れ込むだ けで固定されているため、使用中に カバーのずれが起こったりする場合 が考えられます。