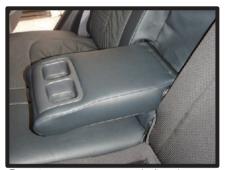

## 2列目アームレスト

\*2列目アームレスト付き車用です

①アームレストのラインに合わせて、 カバーを半分ほど裏返してかぶせま す。アームレストの先端までしっか りとかぶせて下さい。

②アームレスト全体にカバーをかぶせて、アームレスト下から生地を入れ 込みます。

③アームレストを倒して入れ込んだ生地を引き出します。引き出した生地をマジックテープで固定します。

# 2列目アームレスト続き

④ドリンクホルダーのフチに生地を入れ込みます。

## 完成図

1列目

⑤2列目アームレストの完成です。

※カバーを取り付けることにより、ア ームレストが生地の厚み、摩擦で背 もたれに戻りにくくなる場合があり ます。予めご了承下さい。

2列目・アームレスト付き車

2列目・アームレスト無し車