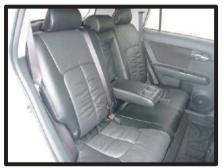

### 2列目座面

①2列目座面カバーはシートを車体から外して取り付けを行います。 シートは矢印位置の裏2ヵ所でフックて固定されていますので、矢印方向に持ち上げることで外れます。

②助手席側のシートベルトバックルが ゴムで固定されていますので外します。

③シートを車外へと運び出します。車 体本体に傷などを付けない様に慎重 に行って下さい。

-5- シートのラインに合わせて、カバー をシート全体にかぶせます。

④シートを裏返して、側面の生地をシート裏の本体にマジックテープで固定します。

⑦カバー前後のベルトを全て固定します。

⑤シート側面のフチに生地を入れ込み ます。

8②で外したゴムを生地の切り込み部 分から取り出します。

⑥シート本体に付いている図のパーツは外します。シートカバー取り付け後は使用しません。

⑨シートのラインを整えて、2列目座 面の完成です。

## 完成図

1列目

⑤2列目アームレストの完成です。

※カバーを取り付けることにより、ア ームレストが生地の厚み、摩擦で背 もたれに戻りにくくなる場合があり ます。予めご了承下さい。

2列目・アームレスト付き車

2列目・アームレスト無し車