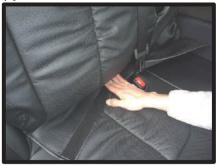

## 1列目背もたれ

①カバーを半分ほど裏返して、シートのラインに合わせてかぶせます。この際、シート肩口の生地が張るまでしっかりとかぶせて下さい。

④背もたれと座面の隙間に生地を入れ 込みます。

②1ページの①で外した部分をめくり 上げて、カバーの中へ入れ込みます。

⑤入れ込んだ生地をシート背面から引き出します。

③カバーをシートのラインからずれないように左右均等に引き下ろし、シート全体にかぶせます。

⑥ヘッドレストの台座をカバーの加工 穴から取り出します。まず台座のフ チに生地をしっかりと入れ込みます。

⑦生地の伸びを利用して台座を取り出 します。

⑩カバー背面下に付いているゴムに付 属のS字フックを取り付けます。

⑧①~③の手順で側面のシワをシート中央に寄せて、そのまま下になぞるようにカバーをシートに馴染ませていきます。シート側面のシワが無くなるまで続けて下さい。

①S字フックはシート裏の金属部分に 引っ掛け固定します。

⑨3ページの⑤で引き出した生地と、 カバー背面下(ポケット下の裏生地) をマジックテープで固定します。