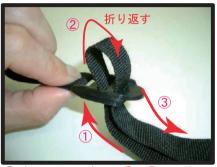

⑨カバー前方に付いているベルトをシート裏を通しシート背面から引き出します。この際ベルトは、スライドレバー、矢印の金属部分の上を通して下さい。(シート背面からの図)

⑩シート背面からベルトを引き出します。ベルトは1ページの⑤で引き出した生地に付いているバックルと固定します。

①バックルの固定は、①~③の順番にベルトをバックルに通してベルトを引くと、カバーの前後が引き絞り固定されます。ベルトは強く引きすぎると、縫い目から切れる恐れがありますので、ご注意下さい。