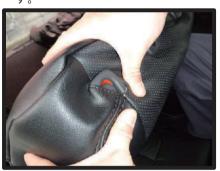

# ヘッドレスト(1列目・2列目サイド)

①カバーをヘッドレストのラインに合わせて、半分ほど裏返してヘッドレストにかぶせます。この際、ヘッドレストの頂点までしっかりとかぶせて下さい。

④プラスチックフックの固定方法はカ ギ状のフックに平らな方のプラスチ ックを生地と共にはめ込み固定しま す。

②ヘッドレストのラインからずれない ようにカバーをヘッドレスト全体に かぶせます。

⑤ヘッドレスト裏は図のように収まり ます。

③シートからヘッドレストを外し、ヘッドレスト裏でプラスチックのフックで固定します。

⑥ヘッドレストを背もたれに戻して、 1列目ヘッドレストの完成です。 2列目両サイドのヘッドレストも形 - 10- 状は違いますが同様の固定方法で取り付けます。