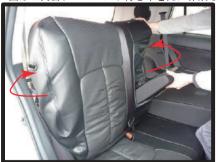

## 1列目座面

\*一部別車種の画像を使用しています。予めご了承下さい。

①始めにシート背面からシート裏にかぶっているカバーを外します。カバーはフック2ヵ所でシート裏の金属部分に引っ掛け固定されています。

④背もたれと座面の隙間に生地を入れ 込みます。背もたれの角度を調整し て入れ込みやすい位置で行って下さい。

②カバーを裏返してシートのラインに 合わせます。

⑤入れ込んだ生地をシート背面から引き出します。矢印部分にサイドエア バッグの配線が出てますので、配線 をかわして生地を引き出して下さい。

③シートのラインからずれないように カバーをシート全体にかぶせます。

⑥シート側面の生地をプラスチック部 の隙間に入れ込みます。 ヘラ等を 使用すると作業が行いやすくなりま す。

⑦カバー内側側面の生地にゴムが付い ています。ゴムに付属のS字フック を取り付けます。

⑧ゴムは座面裏の金属部分に引っ掛け 固定します。この際、シート側面の 生地をめくり、図の隙間からゴムを 取り出すようにして下さい。ゴム固 定後はシートをゆっくりスライドさ せて、ゴムが干渉していないか確認 して下さい。