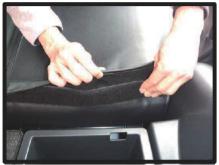

## 1列目背もたれ続き

③シート側面下のフチに生地を図のように入れ込みます。

④シートのラインを整えて、1列目背もたれの完成です。 助手席側も同様に取り付けます。