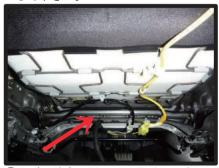

# 2列目背もたれ

\*図は2列目アームレスト付き車を元に作成しています。

①カバー背面のファスナーを開けて、 シートに矢印方向へ巻き付けるよう にかぶせます。この際、アームレス トはカバーの加工穴から取り出しま す。

④背もたれと座面の隙間に生地を入れ 込みます。

②リクライニングボタン、ヘッドレス トの台座をカバーの加工穴から取り 出します。

⑤シート背面から入れ込んだ生地を引き出します。この際、ラゲージボードを外しておくと作業が行ないやすくなります。