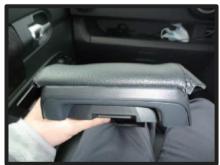

### 1列目アームレスト

\*1列目アームレスト付き車用です

①アームレストは上ブタのモケット部分のみカバーをかぶせます。上ブタを外します。上ブタを開け図のネジをドライバーで外すと外れます。※上ブタは外さなくてもアームレストの取り付けは出来ますが、外した方が作業が行ないやすくなります。

②アームレストのカバーに前後はあり ません。

アームレスト先端の、生地を折り返 している部分をプラスチック部との 隙間に入れ込みます。

- 1 1 - ③先端部分を入れ込むと図のようになります。

④アームレスト側面にも生地を入れ込みます。側面は隙間が大変狭いため図のようにヘラを2本使い片方のヘラで隙間を広げ、もう片方のヘラで生地を入れ込むと作業が行いやすくなります。

⑤1列目アームレストの完成です。 ※1列目アームレストカバーは生地を プラスチック部の隙間に入れ込むだ けで固定されているため、使用中に カバーのずれが起こったりする場合 が考えられます。