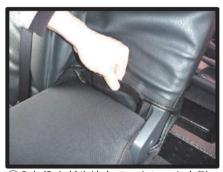

③シートのラインからずれないように カバーをシート全体にかぶせます。

⑥シート側面の生地をプラスチック部 の隙間に入れ込みます。 ヘラ等を 使用すると作業が行いやすくなりま す。

⑦カバー内側側面の生地にゴムが付い ています。ゴムに付属のS字フック を取り付けます。

⑧ゴムは座面裏の金属部分に引っ掛け 固定します。この際、シート側面の 生地をめくり、図の隙間からゴムを 取り出すようにして下さい。ゴム固 定後はシートをゆっくりスライドさ せて、ゴムが干渉していないか確認 して下さい。