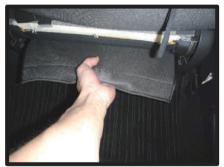

## 1列目座面

\*一部別車種の画像を使用しています。予めご了承下さい。

①始めにシート背面からシート裏にかぶっているカバーを外します。カバーはフック2ヵ所でシート裏の金属部分に引っ掛け固定されています。

④背もたれと座面の隙間に生地を入れ 込みます。背もたれの角度を調整し て入れ込みやすい位置で行って下さい。

②カバーを裏返してシートのラインに 合わせます。

⑤入れ込んだ生地をシート背面から引き出します。矢印部分にサイドエア バッグの配線が出てますので、配線 をかわして生地を引き出して下さい。