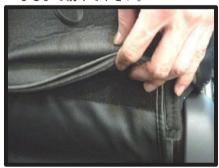

## 1列目座面

\*一部別車種の画像を使用しています。予めご了承下さい。

①始めにシート背面からシート裏にかぶっているカバーを外します。カバーはフック2ヵ所でシート裏の金属部分に引っ掛け固定されています。

④背もたれと座面の隙間に生地を入れ 込みます。背もたれの角度を調整し て入れ込みやすい位置で行って下さい。

②カバーを裏返してシートのラインに 合わせます。

⑤入れ込んだ生地をシート背面から引き出します。矢印部分にサイドエア バッグの配線が出てますので、配線 をかわして生地を引き出して下さい。

③シートのラインからずれないように カバーをシート全体にかぶせます。

⑥シート側面の生地をプラスチック部 の隙間に入れ込みます。 ヘラ等を 使用すると作業が行いやすくなりま す。

⑦カバー内側側面の生地にゴムが付い ています。ゴムに付属のS字フック を取り付けます。

⑧ゴムは座面裏の金属部分に引っ掛け 固定します。この際、シート側面の 生地をめくり、図の隙間からゴムを 取り出すようにして下さい。ゴム固 定後はシートをゆっくりスライドさ せて、ゴムが干渉していないか確認 して下さい。