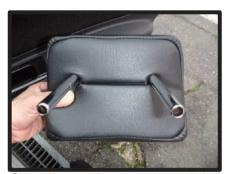

# ヘッドレスト(1列目・2列目サイド)

①カバーをヘッドレストのラインに合わせて、半分ほど裏返してヘッドレストにかぶせます。この際、ヘッドレストの頂点までしっかりとかぶせて下さい。

④プラスチックフックの固定方法はカ ギ状のフックに平らな方のプラスチ ックを生地と共にはめ込み固定しま す。

②ヘッドレストのラインからずれない ようにカバーをヘッドレスト全体に かぶせます。

⑤ヘッドレスト裏は図のように収まり ます。

③シートからヘッドレストを外し、ヘッドレスト裏でプラスチックのフックで固定します。

⑥ヘッドレストを背もたれに戻して、 1列目ヘッドレストの完成です。 2列目両サイドのヘッドレストも形 - 10- 状は違いますが同様の固定方法で取り付けます。