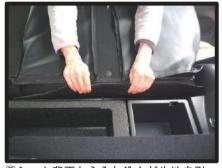

## 1列目座面

\*一部別車種の画像を使用しています。予めご了承下さい。

①始めにシート背面からシート裏にかぶっているカバーを外します。カバーはフック2ヵ所でシート裏の金属部分に引っ掛け固定されています。

④背もたれと座面の隙間に生地を入れ 込みます。背もたれの角度を調整し て入れ込みやすい位置で行って下さい。

②カバーを裏返してシートのラインに 合わせます。

⑤入れ込んだ生地をシート背面から引き出します。矢印部分にサイドエア バッグの配線が出てますので、配線 をかわして生地を引き出して下さい。

③シートのラインからずれないように カバーをシート全体にかぶせます。

⑥シート側面の生地をプラスチック部 の隙間に入れ込みます。 ヘラ等を 使用すると作業が行いやすくなりま す。

⑦カバー内側側面の生地にゴムが付い ています。ゴムに付属のS字フック を取り付けます。

⑧ゴムは座面裏の金属部分に引っ掛け 固定します。この際、シート側面の 生地をめくり、図の隙間からゴムを 取り出すようにして下さい。ゴム固 定後はシートをゆっくりスライドさ せて、ゴムが干渉していないか確認 して下さい。