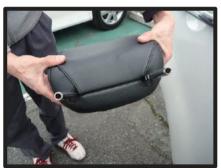

# ヘッドレスト(1列目・2列目サイド)

①カバーをヘッドレストのラインに合わせて、半分ほど裏返してヘッドレストにかぶせます。この際、ヘッドレストの頂点までしっかりとかぶせて下さい。

④プラスチックフックの固定方法はカ ギ状のフックに平らな方のプラスチ ックを生地と共にはめ込み固定しま す。

②ヘッドレストのラインからずれない ようにカバーをヘッドレスト全体に かぶせます。

⑤ヘッドレスト裏は図のように収まり ます。