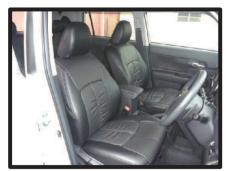

# 本製品シート形状とパーツの名称

## 1列目座面

\*一部別車種の画像を使用しています。予めご了承下さい。

①始めにシート背面からシート裏にかぶっているカバーを外します。カバーはフック2ヵ所でシート裏の金属部分に引っ掛け固定されています。

④背もたれと座面の隙間に生地を入れ 込みます。背もたれの角度を調整し て入れ込みやすい位置で行って下さい。

②カバーを裏返してシートのラインに 合わせます。

⑤入れ込んだ生地をシート背面から引き出します。矢印部分にサイドエア バッグの配線が出てますので、配線 をかわして生地を引き出して下さい。