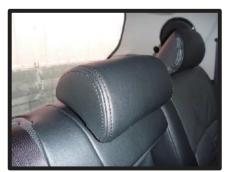

### 2列目中央ヘッドレスト

①2列目中央ヘッドレストは、先端から矢印方向へかぶせていきます。

②ヘッドレスト裏は図のようにおさま ります。

③2列目中央ヘッドレストの完成です。