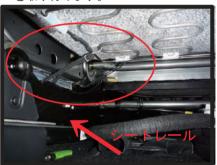

⑨カバー前方に付いているベルトをシート裏を通しシート背面から引き出します。この際ベルトは、スライドレバー、矢印の金属部分の上を通して下さい。(シート背面からの図)

⑩シート背面からベルトを引き出します。ベルトは1ページの⑤で引き出した生地に付いているバックルと固定します。

①バックルの固定は、①~③の順番にベルトをバックルに通してベルトを引くと、カバーの前後が引き絞り固定されます。ベルトは強く引きすぎると、縫い目から切れる恐れがありますので、ご注意下さい。