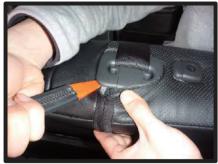

③シートのラインからずれないように カバーをシート全体にかぶせます。

⑥シート側面の生地をプラスチック部 の隙間に入れ込みます。 ヘラ等を 使用すると作業が行いやすくなりま す。

⑦カバー内側側面の生地にゴムが付い ています。ゴムに付属のS字フック を取り付けます。

⑧ゴムは座面裏の金属部分に引っ掛け 固定します。この際、シート側面の 生地をめくり、図の隙間からゴムを 取り出すようにして下さい。ゴム固 定後はシートをゆっくりスライドさ せて、ゴムが干渉していないか確認 して下さい。