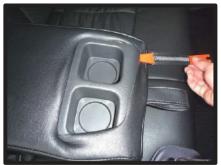

### 1列目アームレスト

\*1列目アームレスト付き車用です

①アームレストは上ブタのモケット部分のみカバーをかぶせます。上ブタを外します。上ブタを開け図のネジをドライバーで外すと外れます。※上ブタは外さなくてもアームレストの取り付けは出来ますが、外した方が作業が行ないやすくなります。

②アームレストのカバーに前後はあり ません。

アームレスト先端の、生地を折り返 している部分をプラスチック部との 隙間に入れ込みます。