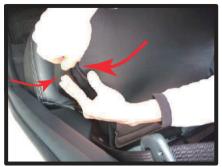

## 1列目座面

\*一部別車種の画像を使用しています。予めご了承下さい。

①始めにシート背面からシート裏にかぶっているカバーを外します。カバーはフック2ヵ所でシート裏の金属部分に引っ掛け固定されています。

④背もたれと座面の隙間に生地を入れ 込みます。背もたれの角度を調整し て入れ込みやすい位置で行って下さい。

②カバーを裏返してシートのラインに 合わせます。

⑤入れ込んだ生地をシート背面から引き出します。矢印部分にサイドエア バッグの配線が出てますので、配線 をかわして生地を引き出して下さい。