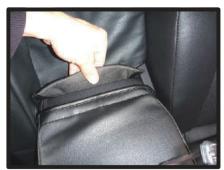

## 1列目座面

\*一部別車種の画像を使用しています。予めご了承下さい。

①始めにシート背面からシート裏にかぶっているカバーを外します。カバーはフック2ヵ所でシート裏の金属部分に引っ掛け固定されています。

④背もたれと座面の隙間に生地を入れ 込みます。背もたれの角度を調整し て入れ込みやすい位置で行って下さい。

②カバーを裏返してシートのラインに 合わせます。

⑤入れ込んだ生地をシート背面から引き出します。矢印部分にサイドエア バッグの配線が出てますので、配線 をかわして生地を引き出して下さい。