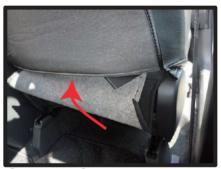

## 1列目座面

\*一部別車種の画像を使用しています。予めご了承下さい。

①始めにシート背面からシート裏にかぶっているカバーを外します。カバーはフック2ヵ所でシート裏の金属部分に引っ掛け固定されています。

④背もたれと座面の隙間に生地を入れ 込みます。背もたれの角度を調整し て入れ込みやすい位置で行って下さい。

②カバーを裏返してシートのラインに 合わせます。

⑤入れ込んだ生地をシート背面から引き出します。矢印部分にサイドエア バッグの配線が出てますので、配線 をかわして生地を引き出して下さい。

③シートのラインからずれないように カバーをシート全体にかぶせます。

⑥シート側面の生地をプラスチック部 の隙間に入れ込みます。 ヘラ等を 使用すると作業が行いやすくなりま す。

⑦カバー内側側面の生地にゴムが付い ています。ゴムに付属のS字フック を取り付けます。

⑧ゴムは座面裏の金属部分に引っ掛け 固定します。この際、シート側面の 生地をめくり、図の隙間からゴムを 取り出すようにして下さい。ゴム固 定後はシートをゆっくりスライドさ せて、ゴムが干渉していないか確認 して下さい。