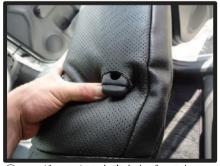

### 1列目アームレスト

\*1列目アームレスト付き車用です

①アームレストは上ブタのモケット部分のみカバーをかぶせます。上ブタを外します。上ブタを開け図のネジをドライバーで外すと外れます。※上ブタは外さなくてもアームレストの取り付けは出来ますが、外した方が作業が行ないやすくなります。

②アームレストのカバーに前後はあり ません。

アームレスト先端の、生地を折り返 している部分をプラスチック部との 隙間に入れ込みます。