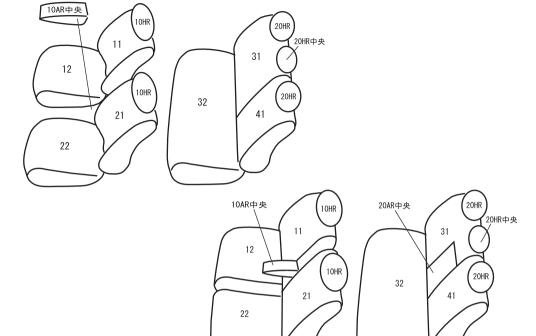

# トヨタ カローラ ルミオン

# 専用シートカバー取付説明書

この度は弊社製品をお買い上げ頂きまして、誠に有難う ございます。

- \*説明書内にシートカバーの取付・取り扱い・返品等に関しての注意事項等が記載されていますので、装着前に必ずお読み下さい。
- \*本書中の掲載写真はサンプル品を使用しているため製品 とデザインは異なります。

# 本製品シート形状とパーツの名称



# 取付必要工具



### 工具名

- ①+ドライバー
- ②ソケットレンチセット
- ③ードライバーまたは内張り外し
- ④ヘラ

\*この車種では②、③の工具は使用 しません。



### シートカバー装着前に必ずお読みください

■本製品が届きましたらシートカバーを装着される前に内容物を確認の上、必ずお客様のお車に仮合わせ(シートに装着せずに)して、お客様のシートパターンに合うことをご確認ください。シートカバーの各部品がどの位置かが分かるように、番号の入ったタグが商品の裏側に付いています。仮合わせの時点で、製品に何らかの支障があった場合は、お買い上げいただいた販売店、または弊社までご連絡ください。

事前に連絡が無く装着された後での、製品の返品・交換等につきましてはお受け出来ません。また、お客様の注文間違いによる製品の返品・交換等は、商品到着後1週間以内とさせていただきますので予めご了承ください。※カスタムオーダー、特注パーツ、受注生産品などは、装着前であっても返品や交換等をお受け出来ません。

- 梱包や運送の過程で本製品に使われている素材にシワができることがあります。正常に取り付けを行っていただくことで生地がなじみ、シワはある程度解消できますが、まれに跡が残る場合がありますので予めご了承ください。シワが気になる場合は、装着前にお買い上げいただいた販売店、または弊社までご連絡ください。
- ■本製品は純正シートの機能(チャイルドシート固定フックやバックテーブル等)を損なわないように 設計しております。(一部例外はあります)その為、背もたれや座面に穴開け加工をしているタイプ のシートカバーがあります。
- 注文したものと違う商品が届いたり、製造上の不良または運送中に生じた内容物の破損がありましたら、ご購入された販売店までご連絡ください。商品を交換もしくは修