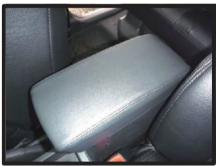

- 1 1 - ③先端部分を入れ込むと図のようになります。

④アームレスト側面にも生地を入れ込みます。側面は隙間が大変狭いため図のようにヘラを2本使い片方のヘラで隙間を広げ、もう片方のヘラで生地を入れ込むと作業が行いやすくなります。

⑤1列目アームレストの完成です。 ※1列目アームレストカバーは生地を プラスチック部の隙間に入れ込むだ けで固定されているため、使用中に カバーのずれが起こったりする場合 が考えられます。

より強固な固定を望まれる方は、コンソールカバーの生地裏に両面テープを貼り付ける等の対応をお願いします。

## 完成図

1列目

⑤2列目アームレストの完成です。

※カバーを取り付けることにより、ア ームレストが生地の厚み、摩擦で背 もたれに戻りにくくなる場合があり ます。予めご了承下さい。

2列目・アームレスト付き車

2列目・アームレスト無し車