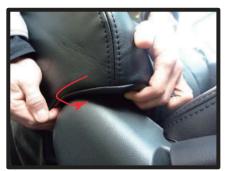

## 1列目背もたれ

①カバーを半分ほど裏返して、シートのラインに合わせてかぶせます。この際、シート肩口の生地が張るまでしっかりとかぶせて下さい。

④背もたれと座面の隙間に生地を入れ 込みます。

②1ページの①で外した部分をめくり 上げて、カバーの中へ入れ込みます。

⑤入れ込んだ生地をシート背面から引き出します。

③カバーをシートのラインからずれないように左右均等に引き下ろし、シート全体にかぶせます。

⑥ヘッドレストの台座をカバーの加工 穴から取り出します。まず台座のフ チに生地をしっかりと入れ込みます。

⑦生地の伸びを利用して台座を取り出 します。

⑩カバー背面下に付いているゴムに付 属のS字フックを取り付けます。

⑧①~③の手順で側面のシワをシート中央に寄せて、そのまま下になぞるようにカバーをシートに馴染ませていきます。シート側面のシワが無くなるまで続けて下さい。

①S字フックはシート裏の金属部分に 引っ掛け固定します。

⑨3ページの⑤で引き出した生地と、 カバー背面下(ポケット下の裏生地) をマジックテープで固定します。