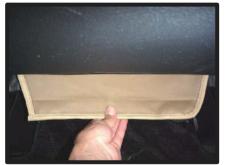

# 1列目座面

①カバーをシートのラインに合わせて かぶせます。

④カバー前方に付いているベルトを、 シート裏を通して背面から引き出し ます。ベルトは③で引き出した生地 に付いているバックルに通して固定 します。

②背もたれと座面の隙間に生地を入れ 込みます。

⑤ベルトの固定方法は、最初にベルト を図のように真中の穴に通し、次に 右端の穴に通します。 ベルトを引く事で固定されます。

③入れ込んだ生地をシート背面から引き出します。

# この幅の間まで

⑦運転席側のシートリフターの上部分は、生地を入れ込むとシートリフターが正常に作動しなくなる場合があるので、こちらは生地を入れ込まないようにして下さい。

⑧シートの付け根部分のカバーに付いているマジックテープを、シートに直接貼り付けて固定します。

⑨カバーのラインを整えて、1列目運転 席側座面の完成です。 助手席側も同様に取り付けます。