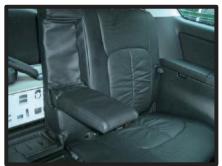

# 3列目座面

①座面カバーをシートのラインに合わせてかぶせます。

②背もたれを取り付けた状態です。 助手席側も同様の作業で取付を行っ てください。

②カバーの左右と前をシートに合わせて下ろしていきます。

③背もたれを前に倒して、シートベルトの受け口をシート背面に取り出しておいてください。

④座面と背もたれの隙間に、カバーを 入れ込んでおきます。

⑦ゴムとフックを全て取り付けた状態 です。

⑤前と側面にあるゴムに、S字フック を取り付けて、座面裏側の適当な個 所にフックを引っ掛けて、固定しま す。

⑧取り外しておいたシートベルトの受け口を、カバーにあるゴムの隙間に通してください。

⑥④で入れ込んだ部分を、背面側に引き出し、ゴムを座面裏の適当な個所に固定してください。 作業は、背もたれの角度を調整しながら、座面前側から手を伸ばして作業を行うと簡単にゴムに手が届きます。

9カバーをシートに馴染ませるように 調整して、座面の完成です。