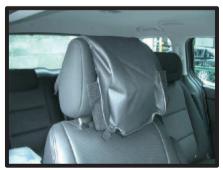

⑥カバーのジッパーを閉じて、カバー をシートに馴染ませるように調節し て完成です。

ヘッドレスト 1列目 ※注意:無理な力が加わると破れる恐れがありますので、注意して作業を行ってください。

①カバーの前後を確認してから、取付 を始めてください。 片側から、カバーをかぶせていきま す。

4ヘッドレストをシート本体から取り 外して、底面のプラスチックのフッ クを固定します。

②反対側にもカバーをかぶせていきま す。この時、ヘッドレスト本体を握 りヘッドレストを縮めるようにしな がら、カバーをかぶせていきます。

の平たいフックを、生地を巻き込み ながら、差し込みます。 ※フックだけ差し込んだ状態では、 すぐに外れてしまいます。

③表面を、ヘッドレストのラインに合 わせるように整えます。

⑥ヘッドレストをシート本体に戻して 再度、表面を整えて完成です。