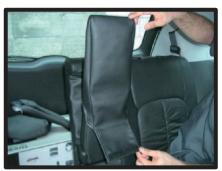

# その他アームレスト 1列目と2列目のアームレスト

①アームレストを本体から取り外しま す。アームレストのジッパーを開き ます。

④アームレストを元の状態に戻してい きます。ジッパーを開いた状態で、 アームレストを取り付けます。

②アームレストはナットで固定されて いますので、ラチェット等を使い、 取り外します。(12mmソケット)

⑤元のアームレストのジッパーを、先 に閉じます。

③カバーを半分に折り返した状態で、 アームレストにカバーをかぶせてい きます。

⑥カバーのジッパーを閉じて、カバー をシートに馴染ませるように調節し て完成です。

ヘッドレスト 1列目 ※注意:無理な力が加わると破れる恐れがありますので、注意して作業を行ってください。

①カバーの前後を確認してから、取付 を始めてください。 片側から、カバーをかぶせていきま す。

4ヘッドレストをシート本体から取り 外して、底面のプラスチックのフッ クを固定します。

②反対側にもカバーをかぶせていきま す。この時、ヘッドレスト本体を握 りヘッドレストを縮めるようにしな がら、カバーをかぶせていきます。