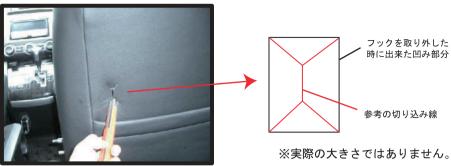

# コンビニフックについて

一部車種の1列目背面にあるフック部分は穴あけ加工がされておりません。フックが ネジで固定されている場合、カバーを加工すれば使用することが可能です。

①ネジを外します。ツメで固定されている場合がありますので、取り外しには十分ご注意ください。ツメが破損すると元通りに取り付けられなくなる場合もあります。

②背もたれカバーを取り付けます。シート本体とカバーがずれていないか をよく確認した上で、フックの位置 に切り込みをいれます。

③切り込み部分にフックを取り付けて 完成です。