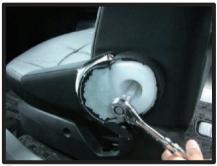

## 2列目座面

①側面のシートリフター部分を、カバー側面の穴に通していきます。

④バックルの付いた部分を座面と背も たれの間に入れ込みます。

②外側の側面を整えながら、反対側の 側面に向けて、カバーをかぶせてい きます。

⑤背面側に回りこんで、座面裏のプラスチックのカバーを取り外します。 座面横のプラスチックの部分に、軽く引っかかっています。

③シートベルトの受け口を、カバーの 穴から抜き出しておきます。

⑥④で引き出した部分を、シートのクッション部分と金属部分の隙間に、入れ込んで下側に引き出します。 ※金属部分で怪我をする恐れがありますので、気を付けて作業を行ってください。

⑦バックル部分を、下に引き出した状態です。

⑩⑤で取り外したプラスチックのカバーを元に戻します。

⑧オットマンとシート本体の隙間に、 2~3cm程度の切れ込みが開いています。フロントの3本あるベルトの内、真中のベルトを通して座面後ろへと抜き出し背面のバックルと固定します。両サイドの2本も裏面を通して、バックルと固定します。