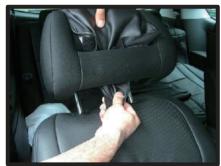

⑥カバーのジッパーを閉じて、カバー をシートに馴染ませるように調節し て完成です。

ヘッドレスト 1列目 ※注意:無理な力が加わると破れる恐れがありますので、注意して作業を行ってください。

①カバーの前後を確認してから、取付 を始めてください。 片側から、カバーをかぶせていきま す。

4ヘッドレストをシート本体から取り 外して、底面のプラスチックのフッ クを固定します。

②反対側にもカバーをかぶせていきま す。この時、ヘッドレスト本体を握 りヘッドレストを縮めるようにしな がら、カバーをかぶせていきます。

の平たいフックを、生地を巻き込み ながら、差し込みます。 ※フックだけ差し込んだ状態では、 すぐに外れてしまいます。

③表面を、ヘッドレストのラインに合 わせるように整えます。

⑥ヘッドレストをシート本体に戻して 再度、表面を整えて完成です。