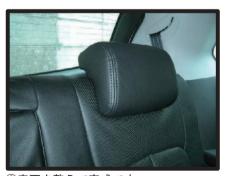

⑧カバーをシートに馴染ませるように 調節して背もたれの完成です。 助手席側も同様にして取付を行って ください。

※コンビニフックの取り付け方法は 次のページを参考にしてください。