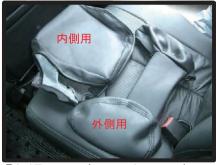

# ヘッドレスト 2列目

①2列目のヘッドレストは、ヘッドレストが単体で2パートで構成されている為、内側用と外側用の2種類のカバーがあります。

④外側の部分と内側の部分の隙間に、 マジックテープ部分を入れ込んで、 下側から抜き出します。

②内側用を先に取り付けていきます。 前後の向きに注意してください。

⑤マジックテープどうしで、固定しま す。

③マジックテープのメス側(柔らかい側)を表に向けてください。

⑥表面を整えて、内側部分の完成です。