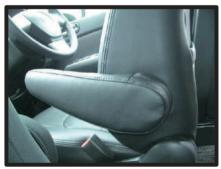

# 1列目背もたれ

①背もたれは、先にヘッドレストとアームレストを取り外しておきます。(アームレストはラチェットレンチ等を使い取り外します。) (コンビニフックを使用したい方はフックも先に取り外しておいてください。)

②肩口とシートのラインに、カバーを 合わせながら、左右均等に引き下ろ していきます。

③マジックテープの付いている部分を 座面と背もたれの隙間に入れ込みま す。

## 1列目背もたれ続き

④アームレストの金具部分の位置がカ バーの穴と合っている事を確認して ください。

⑤1~③の順番にカバーをなで下ろしてシートに密着させるようにしわをなくしていきます。

⑥③で入れ込んでおいたマジックテープを背面に引き出し、背もたれカバー背面部のマジックテープと固定します。

⑦ヘッドレストの台座部分を穴から取り出します。生地ののびを利用して横からもぐりこますように取り出して下さい。無理に入れると破れる恐れがありますのでご注意ください。