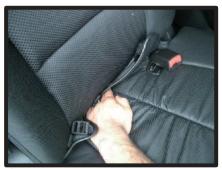

## 2列目座面

①側面のシートリフター部分を、カバー側面の穴に通していきます。

④バックルの付いた部分を座面と背も たれの間に入れ込みます。

②外側の側面を整えながら、反対側の 側面に向けて、カバーをかぶせてい きます。

⑤背面側に回りこんで、座面裏のプラスチックのカバーを取り外します。 座面横のプラスチックの部分に、軽く引っかかっています。

③シートベルトの受け口を、カバーの 穴から抜き出しておきます。

⑥④で引き出した部分を、シートのクッション部分と金属部分の隙間に、入れ込んで下側に引き出します。 ※金属部分で怪我をする恐れがありますので、気を付けて作業を行ってください。

⑦バックル部分を、下に引き出した状態です。

⑩⑤で取り外したプラスチックのカバーを元に戻します。

⑧オットマンとシート本体の隙間に、 2~3cm程度の切れ込みが開いています。フロントの3本あるベルトの内、真中のベルトを通して座面後ろへと抜き出し背面のバックルと固定します。両サイドの2本も裏面を通して、バックルと固定します。