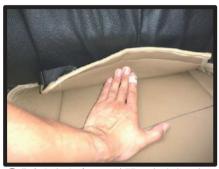

# この幅の間まで

⑦運転席側のシートリフターの上部分は、生地を入れ込むとシートリフターが正常に作動しなくなる場合があるので、こちらは生地を入れ込まないようにして下さい。

⑧シートの付け根部分のカバーに付いているマジックテープを、シートに直接貼り付けて固定します。

⑨カバーのラインを整えて、1列目運転 席側座面の完成です。 助手席側も同様に取り付けます。