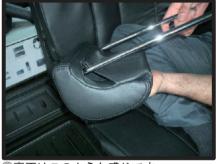

# 1列目背もたれ

①背もたれは、先にヘッドレストとアームレストを取り外しておきます。(アームレストはラチェットレンチ等を使い取り外します。) (コンビニフックを使用したい方はフックも先に取り外しておいてください。)

②肩口とシートのラインに、カバーを 合わせながら、左右均等に引き下ろ していきます。

③マジックテープの付いている部分を 座面と背もたれの隙間に入れ込みま す。

## 1列目背もたれ続き

④アームレストの金具部分の位置がカ バーの穴と合っている事を確認して ください。

⑤1~③の順番にカバーをなで下ろしてシートに密着させるようにしわをなくしていきます。

⑥③で入れ込んでおいたマジックテープを背面に引き出し、背もたれカバー背面部のマジックテープと固定します。

⑦ヘッドレストの台座部分を穴から取り出します。生地ののびを利用して横からもぐりこますように取り出して下さい。無理に入れると破れる恐れがありますのでご注意ください。