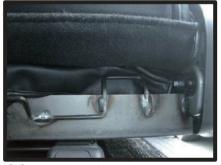

# 1列目座面

①カバーをシートのラインに合わせて かぶせます。

④カバー前方に付いているベルトを、 シート裏を通して背面から引き出し ます。ベルトは③で引き出した生地 に付いているバックルに通して固定 します。

②背もたれと座面の隙間に生地を入れ 込みます。

⑤ベルトの固定方法は、最初にベルト を図のように真中の穴に通し、次に 右端の穴に通します。 ベルトを引く事で固定されます。

③入れ込んだ生地をシート背面から引き出します。

⑥カバー側面の板状のプラスチックを シートと土台部分の隙間に入れ込み ます。