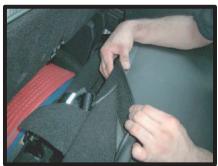

# 1列目背もたれ

①背もたれは、先にヘッドレストとアームレストを取り外しておきます。(アームレストはラチェットレンチ等を使い取り外します。) (コンビニフックを使用したい方はフックも先に取り外しておいてください。)

②肩口とシートのラインに、カバーを 合わせながら、左右均等に引き下ろ していきます。

③マジックテープの付いている部分を 座面と背もたれの隙間に入れ込みま す。

## 1列目背もたれ続き

④アームレストの金具部分の位置がカ バーの穴と合っている事を確認して ください。

⑤1~③の順番にカバーをなで下ろしてシートに密着させるようにしわをなくしていきます。

⑥③で入れ込んでおいたマジックテープを背面に引き出し、背もたれカバー背面部のマジックテープと固定します。

⑦ヘッドレストの台座部分を穴から取り出します。生地ののびを利用して横からもぐりこますように取り出して下さい。無理に入れると破れる恐れがありますのでご注意ください。