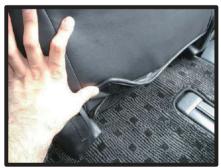

⑥カバー側面の板状のプラスチックを シートと土台部分の隙間に入れ込み ます。

# この幅の間まで

⑦運転席側のシートリフターの上部分は、生地を入れ込むとシートリフターが正常に作動しなくなる場合があるので、こちらは生地を入れ込まないようにして下さい。

⑧シートの付け根部分のカバーに付いているマジックテープを、シートに直接貼り付けて固定します。

⑨カバーのラインを整えて、1列目運転 席側座面の完成です。 助手席側も同様に取り付けます。