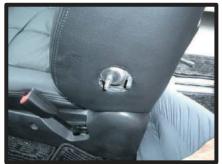

# 本製品シート形状とパーツの名称

# 1列目背もたれ

①背もたれは、先にヘッドレストとアームレストを取り外しておきます。(アームレストはラチェットレンチ等を使い取り外します。) (コンビニフックを使用したい方はフックも先に取り外しておいてください。)

②肩口とシートのラインに、カバーを 合わせながら、左右均等に引き下ろ していきます。

③マジックテープの付いている部分を 座面と背もたれの隙間に入れ込みま す。

## 1列目背もたれ続き

④アームレストの金具部分の位置がカ バーの穴と合っている事を確認して ください。

⑤1~③の順番にカバーをなで下ろしてシートに密着させるようにしわをなくしていきます。

⑥③で入れ込んでおいたマジックテープを背面に引き出し、背もたれカバー背面部のマジックテープと固定します。

⑦ヘッドレストの台座部分を穴から取り出します。生地ののびを利用して横からもぐりこますように取り出して下さい。無理に入れると破れる恐れがありますのでご注意ください。