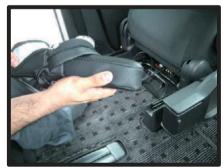

## 2列目座面

①側面のシートリフター部分を、カバー側面の穴に通していきます。

④バックルの付いた部分を座面と背も たれの間に入れ込みます。

②外側の側面を整えながら、反対側の 側面に向けて、カバーをかぶせてい きます。

⑤背面側に回りこんで、座面裏のプラスチックのカバーを取り外します。 座面横のプラスチックの部分に、軽く引っかかっています。

③シートベルトの受け口を、カバーの 穴から抜き出しておきます。

⑥④で引き出した部分を、シートのクッション部分と金属部分の隙間に、入れ込んで下側に引き出します。 ※金属部分で怪我をする恐れがありますので、気を付けて作業を行ってください。

⑦バックル部分を、下に引き出した状態です。

⑩⑤で取り外したプラスチックのカバーを元に戻します。

⑧オットマンとシート本体の隙間に、 2~3cm程度の切れ込みが開いています。フロントの3本あるベルトの内、真中のベルトを通して座面後ろへと抜き出し背面のバックルと固定します。両サイドの2本も裏面を通して、バックルと固定します。