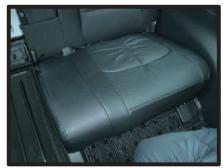

# この幅の間まで

⑦運転席側のシートリフターの上部分は、生地を入れ込むとシートリフターが正常に作動しなくなる場合があるので、こちらは生地を入れ込まないようにして下さい。

⑧シートの付け根部分のカバーに付いているマジックテープを、シートに直接貼り付けて固定します。

⑨カバーのラインを整えて、1列目運転 席側座面の完成です。 助手席側も同様に取り付けます。