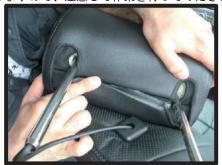

# コンビニフックについて

一部車種の1列目背面にあるフック部分は穴あけ加工がされておりません。フックが ネジで固定されている場合、カバーを加工すれば使用することが可能です。

①ネジを外します。ツメで固定されている場合がありますので、取り外しには十分ご注意ください。ツメが破損すると元通りに取り付けられなくなる場合もあります。

②背もたれカバーを取り付けます。シート本体とカバーがずれていないか をよく確認した上で、フックの位置 に切り込みをいれます。

③切り込み部分にフックを取り付けて 完成です。