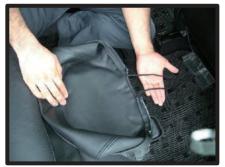

# 1列目座面

①カバーをシートのラインに合わせて かぶせます。

④カバー前方に付いているベルトを、 シート裏を通して背面から引き出し ます。ベルトは③で引き出した生地 に付いているバックルに通して固定 します。

②背もたれと座面の隙間に生地を入れ 込みます。

⑤ベルトの固定方法は、最初にベルト を図のように真中の穴に通し、次に 右端の穴に通します。 ベルトを引く事で固定されます。

③入れ込んだ生地をシート背面から引き出します。

⑥カバー側面の板状のプラスチックを シートと土台部分の隙間に入れ込み ます。