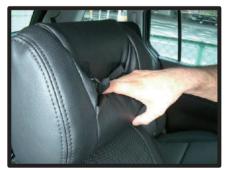

# 1列目背もたれ

①背もたれは、先にヘッドレストとアームレストを取り外しておきます。(アームレストはラチェットレンチ等を使い取り外します。) (コンビニフックを使用したい方はフックも先に取り外しておいてください。)

②肩口とシートのラインに、カバーを 合わせながら、左右均等に引き下ろ していきます。

③マジックテープの付いている部分を 座面と背もたれの隙間に入れ込みま す。

## 1列目背もたれ続き

④アームレストの金具部分の位置がカ バーの穴と合っている事を確認して ください。

⑤1~③の順番にカバーをなで下ろしてシートに密着させるようにしわをなくしていきます。

⑥③で入れ込んでおいたマジックテープを背面に引き出し、背もたれカバー背面部のマジックテープと固定します。

⑦ヘッドレストの台座部分を穴から取り出します。生地ののびを利用して横からもぐりこますように取り出して下さい。無理に入れると破れる恐れがありますのでご注意ください。