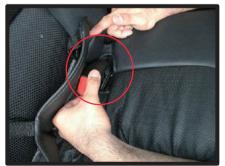

# コンビニフックについて

一部車種の1列目背面にあるフック部分は穴あけ加工がされておりません。フックが ネジで固定されている場合、カバーを加工すれば使用することが可能です。

①ネジを外します。ツメで固定されている場合がありますので、取り外しには十分ご注意ください。ツメが破損すると元通りに取り付けられなくなる場合もあります。

②背もたれカバーを取り付けます。シート本体とカバーがずれていないか をよく確認した上で、フックの位置 に切り込みをいれます。

③切り込み部分にフックを取り付けて 完成です。