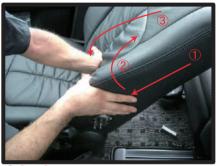

# 1列目座面

①カバーをシートのラインに合わせて かぶせます。

④カバー前方に付いているベルトを、 シート裏を通して背面から引き出し ます。ベルトは③で引き出した生地 に付いているバックルに通して固定 します。

②背もたれと座面の隙間に生地を入れ 込みます。

⑤ベルトの固定方法は、最初にベルト を図のように真中の穴に通し、次に 右端の穴に通します。 ベルトを引く事で固定されます。

③入れ込んだ生地をシート背面から引き出します。