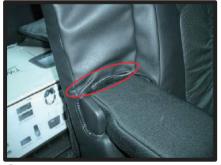

## ↑ 警告 サイドエアバッグについて

■本製品は1列目背もたれの両横部分とSRSサイドエアバッグ展開部分に、SRSサイドエアバッグに対応した縫製糸を使用しています。(SRSサイドエアバッグの有無に関わらず全製品)その部分は他の部位に比べて縫製糸が切れやすくなっています。装着時には過度の力がかからないようにご注意ください。またシートカバーを正しく装着出来ていないと、衝突時などにサイドエアバッグが正常に作動せず、重大な傷害を負うか、最悪の場合死亡につながる恐れがあり危険です。※サイドエアバッグの対応基準は、正式な安全基準が無いため(※2023年10月現在)弊社独自の安全基準を設けております。