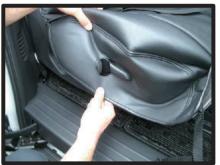

# 1列目座面

①カバーをシートのラインに合わせて かぶせます。

④カバー前方に付いているベルトを、 シート裏を通して背面から引き出し ます。ベルトは③で引き出した生地 に付いているバックルに通して固定 します。

②背もたれと座面の隙間に生地を入れ 込みます。

⑤ベルトの固定方法は、最初にベルト を図のように真中の穴に通し、次に 右端の穴に通します。 ベルトを引く事で固定されます。

③入れ込んだ生地をシート背面から引き出します。

⑥カバー側面の板状のプラスチックを シートと土台部分の隙間に入れ込み ます。