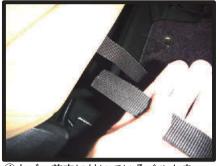

# コンビニフックについて

一部車種の1列目背面にあるフック部分は穴あけ加工がされておりません。フックが ネジで固定されている場合、カバーを加工すれば使用することが可能です。

①ネジを外します。ツメで固定されている場合がありますので、取り外しには十分ご注意ください。ツメが破損すると元通りに取り付けられなくなる場合もあります。

②背もたれカバーを取り付けます。シート本体とカバーがずれていないか をよく確認した上で、フックの位置 に切り込みをいれます。

③切り込み部分にフックを取り付けて 完成です。