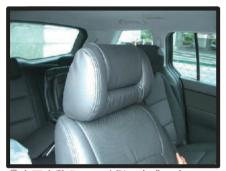

# 1列目背もたれ

①背もたれは、先にヘッドレストとアームレストを取り外しておきます。(アームレストはラチェットレンチ等を使い取り外します。) (コンビニフックを使用したい方はフックも先に取り外しておいてください。)

②肩口とシートのラインに、カバーを 合わせながら、左右均等に引き下ろ していきます。

③マジックテープの付いている部分を 座面と背もたれの隙間に入れ込みま す。

## 1列目背もたれ続き

④アームレストの金具部分の位置がカ バーの穴と合っている事を確認して ください。

⑤1~③の順番にカバーをなで下ろしてシートに密着させるようにしわをなくしていきます。

⑥③で入れ込んでおいたマジックテープを背面に引き出し、背もたれカバー背面部のマジックテープと固定します。

⑦ヘッドレストの台座部分を穴から取り出します。生地ののびを利用して横からもぐりこますように取り出して下さい。無理に入れると破れる恐れがありますのでご注意ください。

⑧カバーをシートに馴染ませるように 調節して背もたれの完成です。 助手席側も同様にして取付を行って ください。

※コンビニフックの取り付け方法は 次のページを参考にしてください。