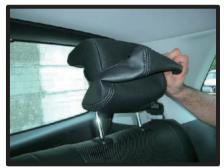

⑥カバーのジッパーを閉じて、カバー をシートに馴染ませるように調節し て完成です。

ヘッドレスト 1列目 ※注意:無理な力が加わると破れる恐れがありますので、注意して作業を行ってください。

①カバーの前後を確認してから、取付 を始めてください。 片側から、カバーをかぶせていきま す。

4ヘッドレストをシート本体から取り 外して、底面のプラスチックのフッ クを固定します。

②反対側にもカバーをかぶせていきま す。この時、ヘッドレスト本体を握 りヘッドレストを縮めるようにしな がら、カバーをかぶせていきます。