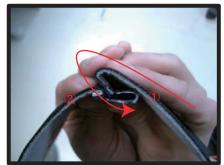

の平たいフックを、生地を巻き込み ながら、差し込みます。 ※フックだけ差し込んだ状態では、 すぐに外れてしまいます。

③表面を、ヘッドレストのラインに合 わせるように整えます。

⑥ヘッドレストをシート本体に戻して 再度、表面を整えて完成です。