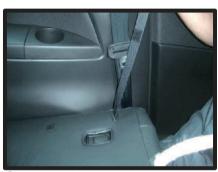

## 2列目座面

①側面のシートリフター部分を、カバー側面の穴に通していきます。

④バックルの付いた部分を座面と背も たれの間に入れ込みます。

②外側の側面を整えながら、反対側の 側面に向けて、カバーをかぶせてい きます。

⑤背面側に回りこんで、座面裏のプラスチックのカバーを取り外します。 座面横のプラスチックの部分に、軽く引っかかっています。

③シートベルトの受け口を、カバーの 穴から抜き出しておきます。

⑥④で引き出した部分を、シートのクッション部分と金属部分の隙間に、入れ込んで下側に引き出します。 ※金属部分で怪我をする恐れがありますので、気を付けて作業を行ってください。

⑦バックル部分を、下に引き出した状態です。

⑩⑤で取り外したプラスチックのカバーを元に戻します。

⑧オットマンとシート本体の隙間に、 2~3cm程度の切れ込みが開いています。フロントの3本あるベルトの内、真中のベルトを通して座面後ろへと抜き出し背面のバックルと固定します。両サイドの2本も裏面を通して、バックルと固定します。