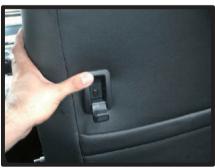

# コンビニフック取り付け方 参考例

①シートカバーを取り付ける前に、フックを取り外しておきます。 (+ドライバーで取り外す事ができます。) もともとフックのあった位置に、カッターで切れ込みを入れます。

②余分な生地は、内側に折り込むか、 切り取ってください。

③フックを、元の位置に戻して完成です。