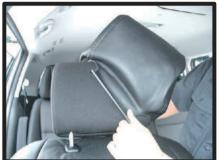

⑥カバーのジッパーを閉じて、カバー をシートに馴染ませるように調節し て完成です。

ヘッドレスト 1列目 ※注意:無理な力が加わると破れる恐れがありますので、注意して作業を行ってください。

①カバーの前後を確認してから、取付 を始めてください。 片側から、カバーをかぶせていきま す。

4ヘッドレストをシート本体から取り 外して、底面のプラスチックのフッ クを固定します。

②反対側にもカバーをかぶせていきま す。この時、ヘッドレスト本体を握 りヘッドレストを縮めるようにしな がら、カバーをかぶせていきます。

の平たいフックを、生地を巻き込み ながら、差し込みます。 ※フックだけ差し込んだ状態では、 すぐに外れてしまいます。

③表面を、ヘッドレストのラインに合 わせるように整えます。

⑥ヘッドレストをシート本体に戻して 再度、表面を整えて完成です。