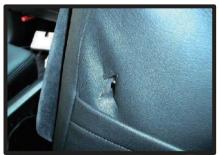

# コンビニフックについて

一部車種の1列目背面にあるフック部分は穴あけ加工がされておりません。フックが ネジで固定されている場合、カバーを加工すれば使用することが可能です。

①ネジを外します。ツメで固定されている場合がありますので、取り外しには十分ご注意ください。ツメが破損すると元通りに取り付けられなくなる場合もあります。

②背もたれカバーを取り付けます。シート本体とカバーがずれていないか をよく確認した上で、フックの位置 に切り込みをいれます。

③切り込み部分にフックを取り付けて 完成です。

# コンビニフック取り付け方 参考例

①シートカバーを取り付ける前に、フックを取り外しておきます。 (+ドライバーで取り外す事ができます。) もともとフックのあった位置に、カッターで切れ込みを入れます。

②余分な生地は、内側に折り込むか、 切り取ってください。

③フックを、元の位置に戻して完成です。