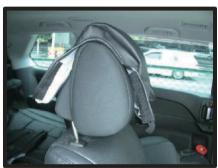

⑥カバーのジッパーを閉じて、カバー をシートに馴染ませるように調節し て完成です。

ヘッドレスト 1列目 ※注意:無理な力が加わると破れる恐れがありますので、注意して作業を行ってください。

①カバーの前後を確認してから、取付 を始めてください。 片側から、カバーをかぶせていきま す。

4ヘッドレストをシート本体から取り 外して、底面のプラスチックのフッ クを固定します。

②反対側にもカバーをかぶせていきま す。この時、ヘッドレスト本体を握 りヘッドレストを縮めるようにしな がら、カバーをかぶせていきます。

の平たいフックを、生地を巻き込み ながら、差し込みます。 ※フックだけ差し込んだ状態では、 すぐに外れてしまいます。

③表面を、ヘッドレストのラインに合 わせるように整えます。

⑥ヘッドレストをシート本体に戻して 再度、表面を整えて完成です。