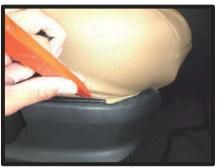

⑥カバー側面の板状のプラスチックを シートと土台部分の隙間に入れ込み ます。

# この幅の間まで

⑦運転席側のシートリフターの上部分は、生地を入れ込むとシートリフターが正常に作動しなくなる場合があるので、こちらは生地を入れ込まないようにして下さい。

⑧シートの付け根部分のカバーに付いているマジックテープを、シートに直接貼り付けて固定します。

⑨カバーのラインを整えて、1列目運転 席側座面の完成です。 助手席側も同様に取り付けます。