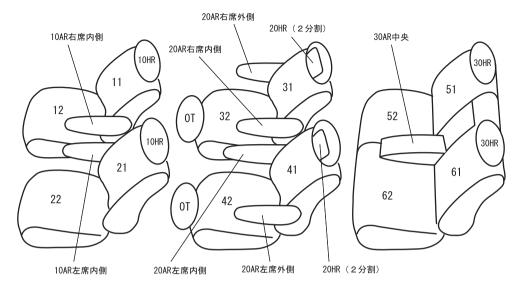

# **マツダ MPV** (スーパーリラックスシート用)

# 専用シートカバー取付説明書

この度は弊社製品をお買い上げ頂きまして、誠に有難う ございます。

- \*説明書内にシートカバーの取付・取り扱い・返品等に関しての注意事項等が記載されていますので、装着前に必ずお読み下さい。
- \*本書中の掲載写真はサンプル品を使用しているため製品 とデザインは異なります。

# 本製品シート形状とパーツの名称



# 取り付け必要工具



## 工具名

- ①+ドライバー
- ②ソケットレンチセット
- ③ードライバーまたは内張り外し
- 4ヘラ (無くても可)
  - \*この車種は②の工具を使用します。



## シートカバー装着前に必ずお読みください

■本製品が届きましたらシートカバーを装着される前に内容物を確認の上、必ずお客様のお車に仮合わせ(シートに装着せずに)して、お客様のシートパターンに合うことをご確認ください。シートカバーの各部品がどの位置かが分かるように、番号の入ったタグが商品の裏側に付いています。仮合わせの時点で、製品に何らかの支障があった場合は、お買い上げいただいた販売店、または弊社までご連絡ください。

事前に連絡が無く装着された後での、製品の返品・交換等につきましてはお受け出来ません。また、お客様の注文間違いによる製品の返品・交換等は、商品到着後1週間以内とさせていただきますので予めご了承ください。※カスタムオーダー、特注パーツ、受注生産品などは、装着前であっても返品や交換等をお受け出来ません。

- 梱包や運送の過程で本製品に使われている素材にシワができることがあります。正常に取り付けを行っていただくことで生地がなじみ、シワはある程度解消できますが、まれに跡が残る場合がありますので予めご了承ください。シワが気になる場合は、装着前にお買い上げいただいた販売店、または弊社までご連絡ください。
- ■本製品は純正シートの機能(チャイルドシート固定フックやバックテーブル等)を損なわないように 設計しております。(一部例外はあります)その為、背もたれや座面に穴開け加工をしているタイプ のシートカバーがあります。
- 注文したものと違う商品が届いたり、製造上の不良または運送中に生じた内容物の破損がありましたら、ご購入された販売店までご連絡ください。商品を交