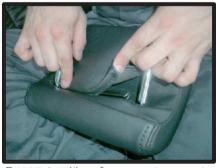

⑥カバーのジッパーを閉じて、カバー をシートに馴染ませるように調節し て完成です。

ヘッドレスト 1列目 ※注意:無理な力が加わると破れる恐れがありますので、注意して作業を行ってください。

①カバーの前後を確認してから、取付 を始めてください。 片側から、カバーをかぶせていきま す。

4ヘッドレストをシート本体から取り 外して、底面のプラスチックのフッ クを固定します。

②反対側にもカバーをかぶせていきま す。この時、ヘッドレスト本体を握 りヘッドレストを縮めるようにしな がら、カバーをかぶせていきます。

の平たいフックを、生地を巻き込み ながら、差し込みます。 ※フックだけ差し込んだ状態では、 すぐに外れてしまいます。

③表面を、ヘッドレストのラインに合 わせるように整えます。

⑥ヘッドレストをシート本体に戻して 再度、表面を整えて完成です。