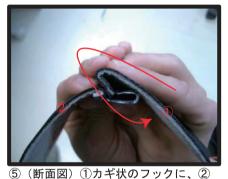

# ヘッドレスト 3列目

①ヘッドレストの下部から、かぶせて いきます。

④(断面図)①カギ状のフックに、②の平たいフックを、生地を巻き込みながら、差し込みます。※フックだけ差し込んだ状態では、すぐに外れてしまいます。

②側面からゆっくりと、ヘッドレスト にカバーを馴染ませるようにしなが ら、上部へとカバーをかぶせていき ます。

⑤裏面はこのような感じです。

③1列目と同様、プラスチックのフック どうしで固定します。