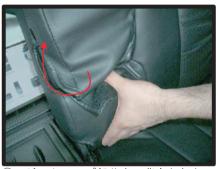

⑥カバー側面の板状のプラスチックを シートと土台部分の隙間に入れ込み ます。

# この幅の間まで

⑦運転席側のシートリフターの上部分は、生地を入れ込むとシートリフターが正常に作動しなくなる場合があるので、こちらは生地を入れ込まないようにして下さい。

⑧シートの付け根部分のカバーに付いているマジックテープを、シートに直接貼り付けて固定します。

⑨カバーのラインを整えて、1列目運転 席側座面の完成です。 助手席側も同様に取り付けます。