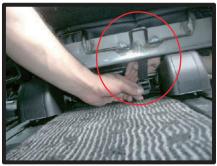

# この幅の間まで

⑦運転席側のシートリフターの上部分は、生地を入れ込むとシートリフターが正常に作動しなくなる場合があるので、こちらは生地を入れ込まないようにして下さい。

⑧シートの付け根部分のカバーに付いているマジックテープを、シートに直接貼り付けて固定します。

⑨カバーのラインを整えて、1列目運転 席側座面の完成です。 助手席側も同様に取り付けます。