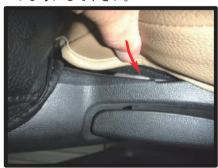

# この幅の間まで

⑦運転席側のシートリフターの上部分は、生地を入れ込むとシートリフターが正常に作動しなくなる場合があるので、こちらは生地を入れ込まないようにして下さい。

⑧シートの付け根部分のカバーに付いているマジックテープを、シートに直接貼り付けて固定します。

⑨カバーのラインを整えて、1列目運転 席側座面の完成です。 助手席側も同様に取り付けます。