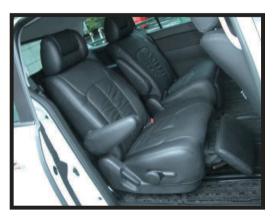

## 2列目座面

①側面のシートリフター部分を、カバー側面の穴に通していきます。

④バックルの付いた部分を座面と背も たれの間に入れ込みます。

②外側の側面を整えながら、反対側の 側面に向けて、カバーをかぶせてい きます。

⑤背面側に回りこんで、座面裏のプラスチックのカバーを取り外します。 座面横のプラスチックの部分に、軽く引っかかっています。

③シートベルトの受け口を、カバーの 穴から抜き出しておきます。

⑥④で引き出した部分を、シートのクッション部分と金属部分の隙間に、入れ込んで下側に引き出します。 ※金属部分で怪我をする恐れがありますので、気を付けて作業を行ってください。

⑦バックル部分を、下に引き出した状態です。

⑩⑤で取り外したプラスチックのカバーを元に戻します。

⑧オットマンとシート本体の隙間に、 2~3cm程度の切れ込みが開いています。フロントの3本あるベルトの内、真中のベルトを通して座面後ろへと抜き出し背面のバックルと固定します。両サイドの2本も裏面を通して、バックルと固定します。

①側面をプラスチックのカバー部分に 挟み込みます。

⑨ベルトとバックルの固定方法は、ベルトをバックルの中央の穴に通してから、外側の穴に通して、矢印の方向に引っ張って固定します。

②カバーをシートに馴染ませるように 調整して、座面の完成です。 助手席側も同様にして取付を行って ください。

# 2列目背もたれ

①1列目の背もたれと同じ作業を行って ください。