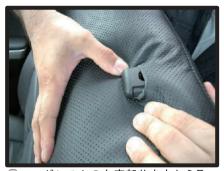

# コンビニフックについて

一部車種の1列目背面にあるフック部分は穴あけ加工がされておりません。フックが ネジで固定されている場合、カバーを加工すれば使用することが可能です。

①ネジを外します。ツメで固定されている場合がありますので、取り外しには十分ご注意ください。ツメが破損すると元通りに取り付けられなくなる場合もあります。

②背もたれカバーを取り付けます。シート本体とカバーがずれていないか をよく確認した上で、フックの位置 に切り込みをいれます。

③切り込み部分にフックを取り付けて 完成です。