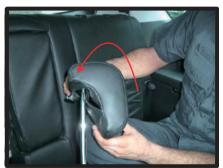

⑥カバーのジッパーを閉じて、カバー をシートに馴染ませるように調節し て完成です。

ヘッドレスト 1列目 ※注意:無理な力が加わると破れる恐れがありますので、注意して作業を行ってください。

①カバーの前後を確認してから、取付 を始めてください。 片側から、カバーをかぶせていきま す。

4ヘッドレストをシート本体から取り 外して、底面のプラスチックのフッ クを固定します。

②反対側にもカバーをかぶせていきま す。この時、ヘッドレスト本体を握 りヘッドレストを縮めるようにしな がら、カバーをかぶせていきます。

の平たいフックを、生地を巻き込み ながら、差し込みます。 ※フックだけ差し込んだ状態では、 すぐに外れてしまいます。

③表面を、ヘッドレストのラインに合 わせるように整えます。

⑥ヘッドレストをシート本体に戻して 再度、表面を整えて完成です。