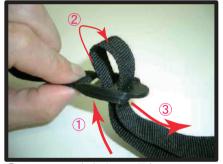

# 1列目座面

①カバーをシートのラインに合わせて かぶせます。

④カバー前方に付いているベルトを、 シート裏を通して背面から引き出し ます。ベルトは③で引き出した生地 に付いているバックルに通して固定 します。

②背もたれと座面の隙間に生地を入れ 込みます。

⑤ベルトの固定方法は、最初にベルト を図のように真中の穴に通し、次に 右端の穴に通します。 ベルトを引く事で固定されます。

③入れ込んだ生地をシート背面から引き出します。

⑥カバー側面の板状のプラスチックを シートと土台部分の隙間に入れ込み ます。