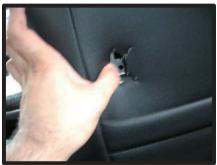

# コンビニフック取り付け方 参考例

①シートカバーを取り付ける前に、フックを取り外しておきます。 (+ドライバーで取り外す事ができます。) もともとフックのあった位置に、カッターで切れ込みを入れます。

②余分な生地は、内側に折り込むか、 切り取ってください。

③フックを、元の位置に戻して完成です。