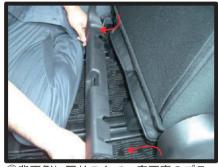

# この幅の間まで

⑦運転席側のシートリフターの上部分は、生地を入れ込むとシートリフターが正常に作動しなくなる場合があるので、こちらは生地を入れ込まないようにして下さい。

⑧シートの付け根部分のカバーに付いているマジックテープを、シートに直接貼り付けて固定します。

⑨カバーのラインを整えて、1列目運転 席側座面の完成です。 助手席側も同様に取り付けます。