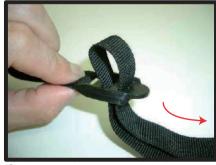

⑥④で引き出した部分を、シートのクッション部分と金属部分の隙間に、入れ込んで下側に引き出します。 ※金属部分で怪我をする恐れがありますので、気を付けて作業を行ってください。

⑦バックル部分を、下に引き出した状態です。

⑩⑤で取り外したプラスチックのカバーを元に戻します。

⑧オットマンとシート本体の隙間に、 2~3cm程度の切れ込みが開いています。フロントの3本あるベルトの内、真中のベルトを通して座面後ろへと抜き出し背面のバックルと固定します。両サイドの2本も裏面を通して、バックルと固定します。

①側面をプラスチックのカバー部分に 挟み込みます。

⑨ベルトとバックルの固定方法は、ベルトをバックルの中央の穴に通してから、外側の穴に通して、矢印の方向に引っ張って固定します。

②カバーをシートに馴染ませるように 調整して、座面の完成です。 助手席側も同様にして取付を行って ください。