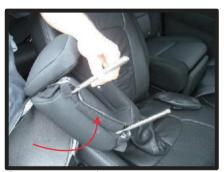

# 1列目背もたれ

①背もたれは、先にヘッドレストとアームレストを取り外しておきます。(アームレストはラチェットレンチ等を使い取り外します。) (コンビニフックを使用したい方はフックも先に取り外しておいてください。)

②肩口とシートのラインに、カバーを 合わせながら、左右均等に引き下ろ していきます。

③マジックテープの付いている部分を 座面と背もたれの隙間に入れ込みま す。

## 1列目背もたれ続き

④アームレストの金具部分の位置がカ バーの穴と合っている事を確認して ください。

⑤1~③の順番にカバーをなで下ろしてシートに密着させるようにしわをなくしていきます。

⑥③で入れ込んでおいたマジックテープを背面に引き出し、背もたれカバー背面部のマジックテープと固定します。

⑦ヘッドレストの台座部分を穴から取り出します。生地ののびを利用して横からもぐりこますように取り出して下さい。無理に入れると破れる恐れがありますのでご注意ください。