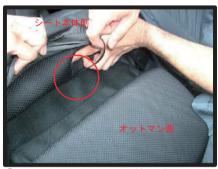

⑥④で引き出した部分を、シートのクッション部分と金属部分の隙間に、入れ込んで下側に引き出します。 ※金属部分で怪我をする恐れがありますので、気を付けて作業を行ってください。

⑦バックル部分を、下に引き出した状態です。

⑩⑤で取り外したプラスチックのカバーを元に戻します。

⑧オットマンとシート本体の隙間に、 2~3cm程度の切れ込みが開いています。フロントの3本あるベルトの内、真中のベルトを通して座面後ろへと抜き出し背面のバックルと固定します。両サイドの2本も裏面を通して、バックルと固定します。