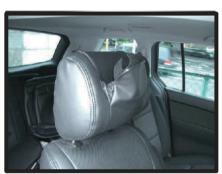

# 1列目背もたれ

①背もたれは、先にヘッドレストとアームレストを取り外しておきます。(アームレストはラチェットレンチ等を使い取り外します。) (コンビニフックを使用したい方はフックも先に取り外しておいてください。)

②肩口とシートのラインに、カバーを 合わせながら、左右均等に引き下ろ していきます。

③マジックテープの付いている部分を 座面と背もたれの隙間に入れ込みま す。

## 1列目背もたれ続き

④アームレストの金具部分の位置がカ バーの穴と合っている事を確認して ください。

⑤1~③の順番にカバーをなで下ろしてシートに密着させるようにしわをなくしていきます。

⑥③で入れ込んでおいたマジックテープを背面に引き出し、背もたれカバー背面部のマジックテープと固定します。

⑦ヘッドレストの台座部分を穴から取り出します。生地ののびを利用して横からもぐりこますように取り出して下さい。無理に入れると破れる恐れがありますのでご注意ください。

⑧カバーをシートに馴染ませるように 調節して背もたれの完成です。 助手席側も同様にして取付を行って ください。

※コンビニフックの取り付け方法は 次のページを参考にしてください。