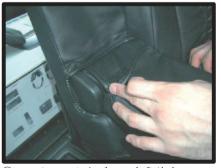

## 2列目座面

①側面のシートリフター部分を、カバー側面の穴に通していきます。

④バックルの付いた部分を座面と背も たれの間に入れ込みます。

②外側の側面を整えながら、反対側の 側面に向けて、カバーをかぶせてい きます。

⑤背面側に回りこんで、座面裏のプラスチックのカバーを取り外します。 座面横のプラスチックの部分に、軽く引っかかっています。

③シートベルトの受け口を、カバーの 穴から抜き出しておきます。

⑥④で引き出した部分を、シートのクッション部分と金属部分の隙間に、入れ込んで下側に引き出します。 ※金属部分で怪我をする恐れがありますので、気を付けて作業を行ってください。

⑦バックル部分を、下に引き出した状態です。

⑩⑤で取り外したプラスチックのカバーを元に戻します。

⑧オットマンとシート本体の隙間に、 2~3cm程度の切れ込みが開いています。フロントの3本あるベルトの内、真中のベルトを通して座面後ろへと抜き出し背面のバックルと固定します。両サイドの2本も裏面を通して、バックルと固定します。