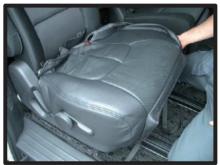

# 1列目座面

①カバーをシートのラインに合わせて かぶせます。

④カバー前方に付いているベルトを、 シート裏を通して背面から引き出し ます。ベルトは③で引き出した生地 に付いているバックルに通して固定 します。

②背もたれと座面の隙間に生地を入れ 込みます。

⑤ベルトの固定方法は、最初にベルト を図のように真中の穴に通し、次に 右端の穴に通します。 ベルトを引く事で固定されます。

③入れ込んだ生地をシート背面から引き出します。

# この幅の間まで

⑦運転席側のシートリフターの上部分は、生地を入れ込むとシートリフターが正常に作動しなくなる場合があるので、こちらは生地を入れ込まないようにして下さい。

⑧シートの付け根部分のカバーに付いているマジックテープを、シートに直接貼り付けて固定します。

⑨カバーのラインを整えて、1列目運転 席側座面の完成です。 助手席側も同様に取り付けます。