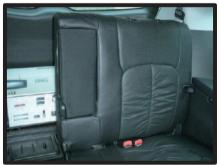

# 3列目座面

①座面カバーをシートのラインに合わせてかぶせます。

②背もたれを取り付けた状態です。 助手席側も同様の作業で取付を行っ てください。

②カバーの左右と前をシートに合わせて下ろしていきます。

③背もたれを前に倒して、シートベルトの受け口をシート背面に取り出しておいてください。

④座面と背もたれの隙間に、カバーを 入れ込んでおきます。

⑦ゴムとフックを全て取り付けた状態 です。

⑤前と側面にあるゴムに、S字フック を取り付けて、座面裏側の適当な個 所にフックを引っ掛けて、固定しま す。

⑧取り外しておいたシートベルトの受け口を、カバーにあるゴムの隙間に通してください。

⑥④で入れ込んだ部分を、背面側に引き出し、ゴムを座面裏の適当な個所に固定してください。 作業は、背もたれの角度を調整しながら、座面前側から手を伸ばして作業を行うと簡単にゴムに手が届きます。

9カバーをシートに馴染ませるように 調整して、座面の完成です。