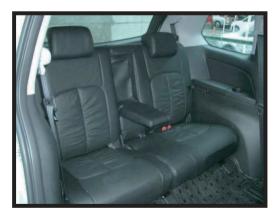

# 3列目座面

①座面カバーをシートのラインに合わせてかぶせます。

②背もたれを取り付けた状態です。 助手席側も同様の作業で取付を行っ てください。

②カバーの左右と前をシートに合わせて下ろしていきます。

③背もたれを前に倒して、シートベルトの受け口をシート背面に取り出しておいてください。

④座面と背もたれの隙間に、カバーを 入れ込んでおきます。

⑦ゴムとフックを全て取り付けた状態 です。

⑤前と側面にあるゴムに、S字フック を取り付けて、座面裏側の適当な個 所にフックを引っ掛けて、固定しま す。

⑧取り外しておいたシートベルトの受け口を、カバーにあるゴムの隙間に通してください。

⑥④で入れ込んだ部分を、背面側に引き出し、ゴムを座面裏の適当な個所に固定してください。 作業は、背もたれの角度を調整しながら、座面前側から手を伸ばして作業を行うと簡単にゴムに手が届きます。

9カバーをシートに馴染ませるように 調整して、座面の完成です。

# 3列目背もたれ

①アームレストの角度を調節し、カバーの穴へ通して、左右均等にカバーを引き下げていきます。

④カバー前面下のマジックテープ部分 を、座面と背もたれの隙間に入れ込 みます。

③カバー表面、窓側に切れ込みがありますので、レバーを表に抜き出しておきます。

⑤アームレスト下部にも、マジックテープ部分を入れ込みます。 アームレストの角度を調節しながら 行ってください。

③アームレスト収納部の生地裏にマジックテープが付いています。マジックテープを直接シートに貼り付けて 固定します。

## 3列目ア-ムレスト

⑦④で入れ込んだ部分をシート背面で 抜き出して、カバー背面下部のマジックテープと固定します。

①アームレストカバーを、左右均等に 引き下げていきます。生地の長いほうが、表側です。

⑧背面のレバーを、カバーの切り目から表に抜き取ります。

②マジックテープ部分を、背もたれと、 アームレストの隙間に入れ込みます。 アームレストの角度を調節しながら作業を行ってください。

⑨カバーをシートに馴染ませるように 調整して、背もたれの完成です。 反対側も同様にして取り付けてくだ さい。