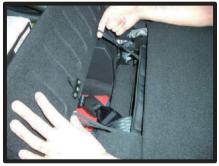

## 2列目座面

①側面のシートリフター部分を、カバー側面の穴に通していきます。

④バックルの付いた部分を座面と背も たれの間に入れ込みます。

②外側の側面を整えながら、反対側の 側面に向けて、カバーをかぶせてい きます。

⑤背面側に回りこんで、座面裏のプラスチックのカバーを取り外します。 座面横のプラスチックの部分に、軽く引っかかっています。

③シートベルトの受け口を、カバーの 穴から抜き出しておきます。

⑥④で引き出した部分を、シートのクッション部分と金属部分の隙間に、入れ込んで下側に引き出します。 ※金属部分で怪我をする恐れがありますので、気を付けて作業を行ってください。

⑦バックル部分を、下に引き出した状態です。

⑩⑤で取り外したプラスチックのカバーを元に戻します。

⑧オットマンとシート本体の隙間に、 2~3cm程度の切れ込みが開いています。フロントの3本あるベルトの内、真中のベルトを通して座面後ろへと抜き出し背面のバックルと固定します。両サイドの2本も裏面を通して、バックルと固定します。