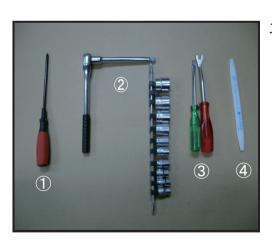

# 取り付け必要工具

## 工具名

- ①+ドライバー
- ②ソケットレンチセット
- ③ードライバーまたは内張り外し
- 4ヘラ (無くても可)
  - \*この車種は②の工具を使用します。