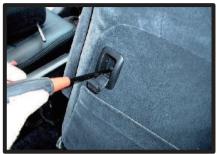

# コンビニフックについて

一部車種の1列目背面にあるフック部分は穴あけ加工がされておりません。フックが ネジで固定されている場合、カバーを加工すれば使用することが可能です。

①ネジを外します。ツメで固定されている場合がありますので、取り外しには十分ご注意ください。ツメが破損すると元通りに取り付けられなくなる場合もあります。

②背もたれカバーを取り付けます。シート本体とカバーがずれていないか をよく確認した上で、フックの位置 に切り込みをいれます。

# コンビニフック取り付け方 参考例

①シートカバーを取り付ける前に、フックを取り外しておきます。 (+ドライバーで取り外す事ができます。) もともとフックのあった位置に、カッターで切れ込みを入れます。

②余分な生地は、内側に折り込むか、 切り取ってください。

③フックを、元の位置に戻して完成です。