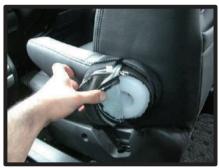

## 2列目座面

①側面のシートリフター部分を、カバー側面の穴に通していきます。

④バックルの付いた部分を座面と背も たれの間に入れ込みます。

②外側の側面を整えながら、反対側の 側面に向けて、カバーをかぶせてい きます。

⑤背面側に回りこんで、座面裏のプラスチックのカバーを取り外します。 座面横のプラスチックの部分に、軽く引っかかっています。

③シートベルトの受け口を、カバーの 穴から抜き出しておきます。

⑥④で引き出した部分を、シートのクッション部分と金属部分の隙間に、入れ込んで下側に引き出します。 ※金属部分で怪我をする恐れがありますので、気を付けて作業を行ってください。

⑦バックル部分を、下に引き出した状態です。

⑩⑤で取り外したプラスチックのカバーを元に戻します。

⑧オットマンとシート本体の隙間に、 2~3cm程度の切れ込みが開いています。フロントの3本あるベルトの内、真中のベルトを通して座面後ろへと抜き出し背面のバックルと固定します。両サイドの2本も裏面を通して、バックルと固定します。