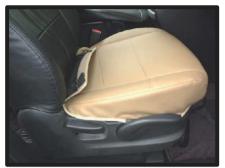

# 1列目座面

①カバーをシートのラインに合わせて かぶせます。

④カバー前方に付いているベルトを、 シート裏を通して背面から引き出し ます。ベルトは③で引き出した生地 に付いているバックルに通して固定 します。

②背もたれと座面の隙間に生地を入れ 込みます。

⑤ベルトの固定方法は、最初にベルト を図のように真中の穴に通し、次に 右端の穴に通します。 ベルトを引く事で固定されます。

③入れ込んだ生地をシート背面から引き出します。

⑥カバー側面の板状のプラスチックを シートと土台部分の隙間に入れ込み ます。