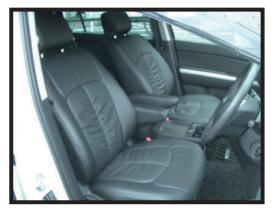

# 本製品シート形状とパーツの名称

# 1列目座面

①カバーをシートのラインに合わせて かぶせます。

④カバー前方に付いているベルトを、 シート裏を通して背面から引き出し ます。ベルトは③で引き出した生地 に付いているバックルに通して固定 します。

②背もたれと座面の隙間に生地を入れ 込みます。

⑤ベルトの固定方法は、最初にベルト を図のように真中の穴に通し、次に 右端の穴に通します。 ベルトを引く事で固定されます。

③入れ込んだ生地をシート背面から引き出します。

# この幅の間まで

⑦運転席側のシートリフターの上部分は、生地を入れ込むとシートリフターが正常に作動しなくなる場合があるので、こちらは生地を入れ込まないようにして下さい。

⑧シートの付け根部分のカバーに付いているマジックテープを、シートに直接貼り付けて固定します。

⑨カバーのラインを整えて、1列目運転 席側座面の完成です。 助手席側も同様に取り付けます。

# 1列目背もたれ

①背もたれは、先にヘッドレストとアームレストを取り外しておきます。(アームレストはラチェットレンチ等を使い取り外します。) (コンビニフックを使用したい方はフックも先に取り外しておいてください。)

②肩口とシートのラインに、カバーを 合わせながら、左右均等に引き下ろ していきます。

③マジックテープの付いている部分を 座面と背もたれの隙間に入れ込みま す。