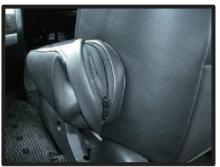

⑧カバーをシートに馴染ませるように 調節して背もたれの完成です。 助手席側も同様にして取付を行って ください。

※コンビニフックの取り付け方法は 次のページを参考にしてください。