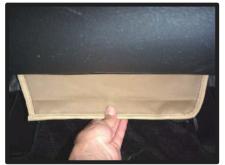

# 2列目座面

 シートにカバーを裏返した状態で、 かぶせます。

④マジックテープの付いている生地を 背もたれと座面の隙間に入れ込みま す。

②カバーの穴部からシートベルトを取り出します。

⑤側面の生地は、ヘラ等を使用して、 図のように入れ込みます。

③シートのラインに合わせて、カバー をかぶせていきます。

⑥後ろ側にまわり、座面下部にあるプラスチックカバーを取り外します。 まず、図の箇所のネジを、+ドライバーで外します。

⑦ネジを外すと、あとはツメで固定されていますので、矢印の位置のツメを外し、プラスチックカバーを取り外してください。

⑩④で入れ込んだ生地を、後ろへ引き 出し、ヒモを隠すように上からシートに直接マジックテープで固定します。

⑧カバー両端に付いているヒモを座面後ろ側にまわし、図のような輪っかを作り、1列目座面と同様に固定します。

①⑦で取り外したプラスチックカバー を元に戻し、2列目座面の完成です。 反対側も同様に取り付けます。