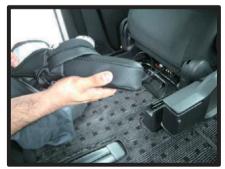

⑥カバー側面の板状のプラスチックを シートと土台部分の隙間に入れ込み ます。

# この幅の間まで

⑦運転席側のシートリフターの上部分は、生地を入れ込むとシートリフターが正常に作動しなくなる場合があるので、こちらは生地を入れ込まないようにして下さい。

⑧シートの付け根部分のカバーに付いているマジックテープを、シートに直接貼り付けて固定します。

⑨カバーのラインを整えて、1列目運転 席側座面の完成です。 助手席側も同様に取り付けます。