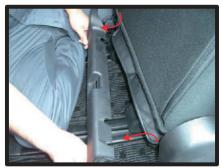

# 2列目座面

 シートにカバーを裏返した状態で、 かぶせます。

④マジックテープの付いている生地を 背もたれと座面の隙間に入れ込みま す。

②カバーの穴部からシートベルトを取り出します。

⑤側面の生地は、ヘラ等を使用して、 図のように入れ込みます。

③シートのラインに合わせて、カバー をかぶせていきます。

⑥後ろ側にまわり、座面下部にあるプラスチックカバーを取り外します。 まず、図の箇所のネジを、+ドライバーで外します。

⑦ネジを外すと、あとはツメで固定されていますので、矢印の位置のツメを外し、プラスチックカバーを取り外してください。

⑩④で入れ込んだ生地を、後ろへ引き 出し、ヒモを隠すように上からシートに直接マジックテープで固定します。

⑧カバー両端に付いているヒモを座面後ろ側にまわし、図のような輪っかを作り、1列目座面と同様に固定します。

①⑦で取り外したプラスチックカバー を元に戻し、2列目座面の完成です。 反対側も同様に取り付けます。