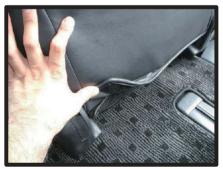

# この幅の間まで

⑦運転席側のシートリフターの上部分は、生地を入れ込むとシートリフターが正常に作動しなくなる場合があるので、こちらは生地を入れ込まないようにして下さい。

⑧シートの付け根部分のカバーに付いているマジックテープを、シートに直接貼り付けて固定します。

⑨カバーのラインを整えて、1列目運転 席側座面の完成です。 助手席側も同様に取り付けます。