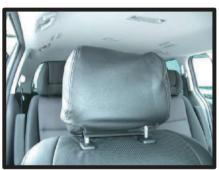

ムレスト



⑦④で入れ込んだ部分をシート背面で 抜き出して、カバー背面下部のマジックテープと固定します。



①アームレストカバーを、左右均等に 引き下げていきます。生地の長いほうが、表側です。



⑧背面のレバーを、カバーの切り目から表に抜き取ります。



②マジックテープ部分を、背もたれと、 アームレストの隙間に入れ込みます。 アームレストの角度を調節しながら作業を行ってください。



⑨カバーをシートに馴染ませるように 調整して、背もたれの完成です。 反対側も同様にして取り付けてくだ さい。



③アームレストカバーのもう片方のマ ジックテープと固定します。

# 3列目アームレストの続き



④カバーを、アームレストに馴染ませるように調整をします。



⑤完成です。

# その他アームレスト 1列目と2列目のアームレスト



①アームレストを本体から取り外しま す。アームレストのジッパーを開き ます。



④アームレストを元の状態に戻してい きます。ジッパーを開いた状態で、 アームレストを取り付けます。



②アームレストはナットで固定されて いますので、ラチェット等を使い、 取り外します。(12mmソケット)



⑤元のアームレストのジッパーを、先 に閉じます。



③カバーを半分に折り返した状態で、 アームレストにカバーをかぶせてい きます。



⑥カバーのジッパーを閉じて、カバー をシートに馴染ませるように調節し て完成です。

1、2列目へッドレスト ※注意:無理な力が加わると破れる恐れがありますので、注意して作業を行ってください。



①カバーの前後を確認してから、取付 を始めてください。 片側から、カバーをかぶせていきま す。



4ヘッドレストをシート本体から取り 外して、底面のプラスチックのフッ クを固定します。



②反対側にもカバーをかぶせていきま す。この時、ヘッドレスト本体を握 りヘッドレストを縮めるようにしな がら、カバーをかぶせていきます。



の平たいフックを、生地を巻き込み ながら、差し込みます。 ※フックだけ差し込んだ状態では、 すぐに外れてしまいます。



③表面を、ヘッドレストのラインに合 わせるように整えます。



⑥ヘッドレストをシート本体に戻して 再度、表面を整えて完成です。 2列目も同様に取り付けます。

# 3列目ヘッドレスト



①ヘッドレストの下部から、カバーを かぶせていきます。



④裏面はこのようになります。



②側面からゆっくりと、ヘッドレスト にカバーを馴染ませるようにしなが ら、上部へとカバーをかぶせていき ます。



③1列目と同様、プラスチックのフック同士で固定します。



⑤表面を整えて完成です。



### **After Service**

皆様の快適カーライフのために、安心できるアフターサービス

### ● 保証・単品パーツ販売・生地の販売

- 1 保証期間であれば、故意でない通常使用における 糸切れや生地の破れが生じた場合、無償修理させ ていただきます。
  - ※一部商品は対象外です。



- 2 シートカバーの補修及び単品パーツの販売をしています。
- 3 シートカバーと同色のソフトBioPVCレザーの販売 をしています。

(中135cm・メーター単位での販売となります) キルティング仕様の生地は対象外です。



パーツ交換の際、お客様の装着期間や生地の生産時期によって若干の色の 違いが見られることがありますので、予めご了承ください。

ご注文・お問合せは

### 株式会社 イレブンインターナショナル

〒580-0016 大阪府松原市上田8丁目15番12号

TEL 072-330-