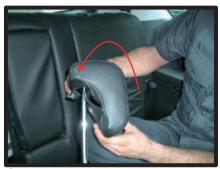

⑥カバーのジッパーを閉じて、カバー をシートに馴染ませるように調節し て完成です。

1、2列目へッドレスト ※注意:無理な力が加わると破れる恐れがありますので、注意して作業を行ってください。

①カバーの前後を確認してから、取付 を始めてください。 片側から、カバーをかぶせていきま す。

4ヘッドレストをシート本体から取り 外して、底面のプラスチックのフッ クを固定します。

②反対側にもカバーをかぶせていきま す。この時、ヘッドレスト本体を握 りヘッドレストを縮めるようにしな がら、カバーをかぶせていきます。

の平たいフックを、生地を巻き込み ながら、差し込みます。 ※フックだけ差し込んだ状態では、 すぐに外れてしまいます。

③表面を、ヘッドレストのラインに合 わせるように整えます。

⑥ヘッドレストをシート本体に戻して 再度、表面を整えて完成です。 2列目も同様に取り付けます。