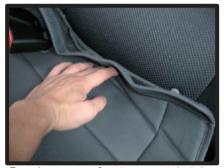

# 1列目座面

①カバーをシートのラインに合わせて かぶせます。

④カバー前方に付いているベルトを、 シート裏を通して背面から引き出し ます。ベルトは③で引き出した生地 に付いているバックルに通して固定 します。

②背もたれと座面の隙間に生地を入れ 込みます。

⑤ベルトの固定方法は、最初にベルト を図のように真中の穴に通し、次に 右端の穴に通します。 ベルトを引く事で固定されます。

③入れ込んだ生地をシート背面から引き出します。

⑥カバー側面の板状のプラスチックを シートと土台部分の隙間に入れ込み ます。