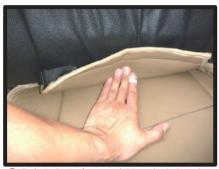

# 1列目背もたれ

①背もたれは、先にヘッドレストとアームレストを取り外しておきます。(アームレストはラチェットレンチ等を使い取り外します。) (コンビニフックを使用したい方はフックも先に取り外しておいてください。)

②肩口とシートのラインに、カバーを 合わせながら、左右均等に引き下ろ していきます。

③マジックテープの付いている部分を 座面と背もたれの隙間に入れ込みま す。

## 1列目背もたれ続き

④アームレストの金具部分の位置がカバーの穴と合っている事を確認してください。

⑤1~③の順番にカバーをなで下ろしてシートに密着させるようにしわをなくしていきます。

⑥③で入れ込んでおいたマジックテープを背面に引き出し、背もたれカバー背面部のマジックテープと固定します。

⑦ヘッドレストの台座部分を穴から取り出します。生地ののびを利用して横からもぐりこますように取り出して下さい。無理に入れると破れる恐れがありますのでご注意ください。