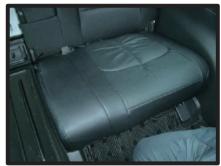

# この幅の間まで

⑦運転席側のシートリフターの上部分は、生地を入れ込むとシートリフターが正常に作動しなくなる場合があるので、こちらは生地を入れ込まないようにして下さい。

⑧シートの付け根部分のカバーに付いているマジックテープを、シートに直接貼り付けて固定します。

⑨カバーのラインを整えて、1列目運転 席側座面の完成です。 助手席側も同様に取り付けます。