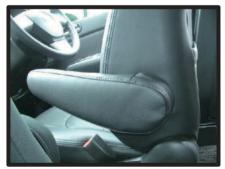

# 1列目背もたれ

①背もたれは、先にヘッドレストとアームレストを取り外しておきます。(アームレストはラチェットレンチ等を使い取り外します。) (コンビニフックを使用したい方はフックも先に取り外しておいてください。)

②肩口とシートのラインに、カバーを 合わせながら、左右均等に引き下ろ していきます。

③マジックテープの付いている部分を 座面と背もたれの隙間に入れ込みま す。

## 1列目背もたれ続き

④アームレストの金具部分の位置がカバーの穴と合っている事を確認してください。

⑤1~③の順番にカバーをなで下ろしてシートに密着させるようにしわをなくしていきます。

⑥③で入れ込んでおいたマジックテープを背面に引き出し、背もたれカバー背面部のマジックテープと固定します。

⑦ヘッドレストの台座部分を穴から取り出します。生地ののびを利用して横からもぐりこますように取り出して下さい。無理に入れると破れる恐れがありますのでご注意ください。

⑧カバーをシートに馴染ませるように 調節して背もたれの完成です。 助手席側も同様にして取付を行って ください。

※コンビニフックの取り付け方法は 次のページを参考にしてください。