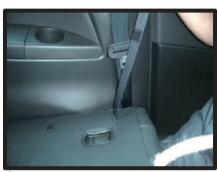

# 2列目座面

 シートにカバーを裏返した状態で、 かぶせます。

④マジックテープの付いている生地を 背もたれと座面の隙間に入れ込みま す。

②カバーの穴部からシートベルトを取り出します。

⑤側面の生地は、ヘラ等を使用して、 図のように入れ込みます。

③シートのラインに合わせて、カバー をかぶせていきます。

⑥後ろ側にまわり、座面下部にあるプラスチックカバーを取り外します。 まず、図の箇所のネジを、+ドライバーで外します。