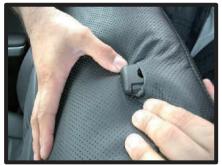

# この幅の間まで

⑦運転席側のシートリフターの上部分は、生地を入れ込むとシートリフターが正常に作動しなくなる場合があるので、こちらは生地を入れ込まないようにして下さい。

⑧シートの付け根部分のカバーに付いているマジックテープを、シートに直接貼り付けて固定します。

⑨カバーのラインを整えて、1列目運転 席側座面の完成です。 助手席側も同様に取り付けます。