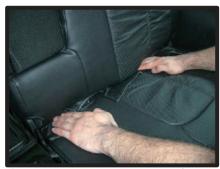

# 1列目座面

①カバーをシートのラインに合わせて かぶせます。

④カバー前方に付いているベルトを、 シート裏を通して背面から引き出し ます。ベルトは③で引き出した生地 に付いているバックルに通して固定 します。

②背もたれと座面の隙間に生地を入れ 込みます。

⑤ベルトの固定方法は、最初にベルト を図のように真中の穴に通し、次に 右端の穴に通します。 ベルトを引く事で固定されます。

③入れ込んだ生地をシート背面から引き出します。

⑥カバー側面の板状のプラスチックを シートと土台部分の隙間に入れ込み ます。