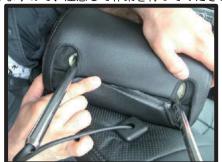

⑥カバーのジッパーを閉じて、カバー をシートに馴染ませるように調節し て完成です。

1、2列目へッドレスト ※注意:無理な力が加わると破れる恐れがありますので、注意して作業を行ってください。

①カバーの前後を確認してから、取付 を始めてください。 片側から、カバーをかぶせていきま す。

4ヘッドレストをシート本体から取り 外して、底面のプラスチックのフッ クを固定します。

②反対側にもカバーをかぶせていきま す。この時、ヘッドレスト本体を握 りヘッドレストを縮めるようにしな がら、カバーをかぶせていきます。

の平たいフックを、生地を巻き込み ながら、差し込みます。 ※フックだけ差し込んだ状態では、 すぐに外れてしまいます。

③表面を、ヘッドレストのラインに合 わせるように整えます。

⑥ヘッドレストをシート本体に戻して 再度、表面を整えて完成です。 2列目も同様に取り付けます。