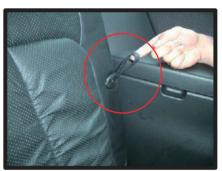

# コンビニフックについて

一部車種の1列目背面にあるフック部分は穴あけ加工がされておりません。フックが ネジで固定されている場合、カバーを加工すれば使用することが可能です。

①ネジを外します。ツメで固定されている場合がありますので、取り外しには十分ご注意ください。ツメが破損すると元通りに取り付けられなくなる場合もあります。

②背もたれカバーを取り付けます。シート本体とカバーがずれていないか をよく確認した上で、フックの位置 に切り込みをいれます。