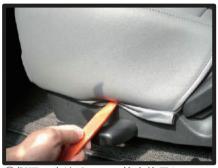

# この幅の間まで

⑦運転席側のシートリフターの上部分は、生地を入れ込むとシートリフターが正常に作動しなくなる場合があるので、こちらは生地を入れ込まないようにして下さい。

⑧シートの付け根部分のカバーに付いているマジックテープを、シートに直接貼り付けて固定します。

⑨カバーのラインを整えて、1列目運転 席側座面の完成です。 助手席側も同様に取り付けます。