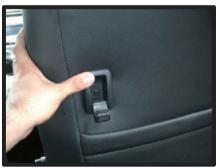

# コンビニフック取り付け方 参考例

①シートカバーを取り付ける前に、フックを取り外しておきます。 (+ドライバーで取り外す事ができます。) もともとフックのあった位置に、カッターで切れ込みを入れます。

②余分な生地は、内側に折り込むか、 切り取ってください。

③フックを、元の位置に戻して完成で す。