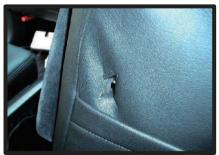

# コンビニフックについて

一部車種の1列目背面にあるフック部分は穴あけ加工がされておりません。フックが ネジで固定されている場合、カバーを加工すれば使用することが可能です。

①ネジを外します。ツメで固定されている場合がありますので、取り外しには十分ご注意ください。ツメが破損すると元通りに取り付けられなくなる場合もあります。

②背もたれカバーを取り付けます。シート本体とカバーがずれていないか をよく確認した上で、フックの位置 に切り込みをいれます。

③切り込み部分にフックを取り付けて 完成です。