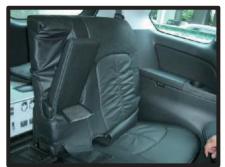

# 1列目背もたれ

①背もたれは、先にヘッドレストとアームレストを取り外しておきます。(アームレストはラチェットレンチ等を使い取り外します。) (コンビニフックを使用したい方はフックも先に取り外しておいてください。)

②肩口とシートのラインに、カバーを 合わせながら、左右均等に引き下ろ していきます。

③マジックテープの付いている部分を 座面と背もたれの隙間に入れ込みま す。

## 1列目背もたれ続き

④アームレストの金具部分の位置がカバーの穴と合っている事を確認してください。

⑤1~③の順番にカバーをなで下ろしてシートに密着させるようにしわをなくしていきます。

⑥③で入れ込んでおいたマジックテープを背面に引き出し、背もたれカバー背面部のマジックテープと固定します。

⑦ヘッドレストの台座部分を穴から取り出します。生地ののびを利用して横からもぐりこますように取り出して下さい。無理に入れると破れる恐れがありますのでご注意ください。

⑧カバーをシートに馴染ませるように 調節して背もたれの完成です。 助手席側も同様にして取付を行って ください。

※コンビニフックの取り付け方法は 次のページを参考にしてください。