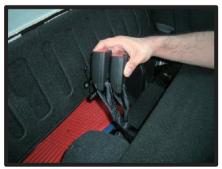

# コンビニフックについて

一部車種の1列目背面にあるフック部分は穴あけ加工がされておりません。フックが ネジで固定されている場合、カバーを加工すれば使用することが可能です。

①ネジを外します。ツメで固定されている場合がありますので、取り外しには十分ご注意ください。ツメが破損すると元通りに取り付けられなくなる場合もあります。

②背もたれカバーを取り付けます。シート本体とカバーがずれていないか をよく確認した上で、フックの位置 に切り込みをいれます。

③切り込み部分にフックを取り付けて 完成です。