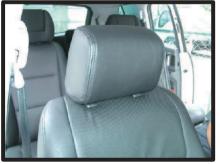

⑧カバーをシートに馴染ませるように 調節して背もたれの完成です。 助手席側も同様にして取付を行って ください。

※コンビニフックの取り付け方法は 次のページを参考にしてください。