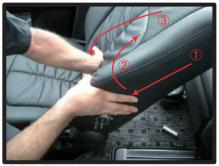

# 1列目背もたれ

①背もたれは、先にヘッドレストとアームレストを取り外しておきます。(アームレストはラチェットレンチ等を使い取り外します。) (コンビニフックを使用したい方はフックも先に取り外しておいてください。)

②肩口とシートのラインに、カバーを 合わせながら、左右均等に引き下ろ していきます。

③マジックテープの付いている部分を 座面と背もたれの隙間に入れ込みま す。