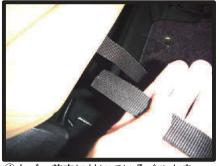

# この幅の間まで

⑦運転席側のシートリフターの上部分は、生地を入れ込むとシートリフターが正常に作動しなくなる場合があるので、こちらは生地を入れ込まないようにして下さい。

⑧シートの付け根部分のカバーに付いているマジックテープを、シートに直接貼り付けて固定します。

⑨カバーのラインを整えて、1列目運転 席側座面の完成です。 助手席側も同様に取り付けます。