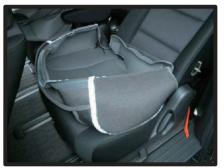

付け根部分のカバーに付いているマジックテープを、シートに直接貼り付けて固定します。



⑨カバーのラインを整えて、1列目運転 席側座面の完成です。 助手席側も同様に取り付けます。

# 1列目背もたれ



①背もたれは、先にヘッドレストとアームレストを取り外しておきます。(アームレストはラチェットレンチ等を使い取り外します。) (コンビニフックを使用したい方はフックも先に取り外しておいてください。)



②肩口とシートのラインに、カバーを 合わせながら、左右均等に引き下ろ していきます。



③マジックテープの付いている部分を 座面と背もたれの隙間に入れ込みま す。

## 1列目背もたれ続き



④アームレストの金具部分の位置がカバーの穴と合っている事を確認してください。



⑤1~③の順番にカバーをなで下ろしてシートに密着させるようにしわをなくしていきます。



⑥③で入れ込んでおいたマジックテープを背面に引き出し、背もたれカバー背面部のマジックテープと固定します。



⑦ヘッドレストの台座部分を穴から取り出します。生地ののびを利用して横からもぐりこますように取り出して下さい。無理に入れると破れる恐れがありますのでご注意ください。



⑧カバーをシートに馴染ませるように 調節して背もたれの完成です。 助手席側も同様にして取付を行って ください。

※コンビニフックの取り付け方法は 次のページを参考にしてください。

# コンビニフック取り付け方 参考例



①シートカバーを取り付ける前に、フックを取り外しておきます。 (+ドライバーで取り外す事ができます。) もともとフックのあった位置に、カッターで切れ込みを入れます。



②余分な生地は、内側に折り込むか、 切り取ってください。



③フックを、元の位置に戻して完成で す。

# 2列目座面



 シートにカバーを裏返した状態で、 かぶせます。



④マジックテープの付いている生地を 背もたれと座面の隙間に入れ込みま す。



②カバーの穴部からシートベルトを取り出します。



⑤側面の生地は、ヘラ等を使用して、 図のように入れ込みます。



③シートのラインに合わせて、カバー をかぶせていきます。



⑥後ろ側にまわり、座面下部にあるプラスチックカバーを取り外します。 まず、図の箇所のネジを、+ドライバーで外します。



⑦ネジを外すと、あとはツメで固定されていますので、矢印の位置のツメを外し、プラスチックカバーを取り外してください。



⑩④で入れ込んだ生地を、後ろへ引き 出し、ヒモを隠すように上からシートに直接マジックテープで固定します。



⑧カバー両端に付いているヒモを座面後ろ側にまわし、図のような輪っかを作り、1列目座面と同様に固定します。



①⑦で取り外したプラスチックカバー を元に戻し、2列目座面の完成です。 反対側も同様に取り付けます。



⑨図のように、金属部分をかわしてヒ モを固定して下さい。

※金属部分で怪我をする恐れがありますので、気を付けて作業を行って下さい。

# 2列目背もたれ



①1列目の背もたれと同じ作業を行ってください。

# 3列目座面



①座面カバーをシートのラインに合わせてかぶせます。



②背もたれを取り付けた状態です。 助手席側も同様の作業で取付を行っ てください。



②カバーの左右と前をシートに合わせて下ろしていきます。



③背もたれを前に倒して、シートベルトの受け口をシート背面に取り出しておいてください。



④座面と背もたれの隙間に、カバーを 入れ込んでおきます。



⑦ゴムとフックを全て取り付けた状態です。



⑤前と側面にあるゴムは、直接シート 裏にある金属