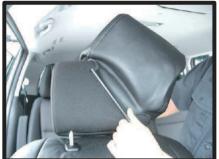

## 1列目背もたれ続き

④アームレストの金具部分の位置がカバーの穴と合っている事を確認してください。

⑤1~③の順番にカバーをなで下ろしてシートに密着させるようにしわをなくしていきます。

⑥③で入れ込んでおいたマジックテープを背面に引き出し、背もたれカバー背面部のマジックテープと固定します。

⑦ヘッドレストの台座部分を穴から取り出します。生地ののびを利用して横からもぐりこますように取り出して下さい。無理に入れると破れる恐れがありますのでご注意ください。