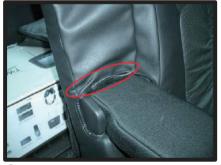

# コンビニフック取り付け方 参考例

①シートカバーを取り付ける前に、フックを取り外しておきます。 (+ドライバーで取り外す事ができます。) もともとフックのあった位置に、カッターで切れ込みを入れます。

②余分な生地は、内側に折り込むか、 切り取ってください。

③フックを、元の位置に戻して完成で す。