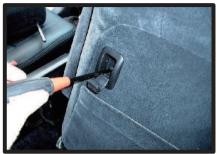

# コンビニフックについて

一部車種の1列目背面にあるフック部分は穴あけ加工がされておりません。フックが ネジで固定されている場合、カバーを加工すれば使用することが可能です。

①ネジを外します。ツメで固定されている場合がありますので、取り外しには十分ご注意ください。ツメが破損すると元通りに取り付けられなくなる場合もあります。

②背もたれカバーを取り付けます。シート本体とカバーがずれていないか をよく確認した上で、フックの位置 に切り込みをいれます。