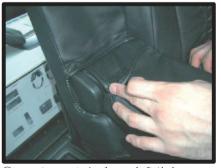

⑥カバー側面の板状のプラスチックを シートと土台部分の隙間に入れ込み ます。

# この幅の間まで

⑦運転席側のシートリフターの上部分は、生地を入れ込むとシートリフターが正常に作動しなくなる場合があるので、こちらは生地を入れ込まないようにして下さい。

⑧シートの付け根部分のカバーに付いているマジックテープを、シートに直接貼り付けて固定します。

⑨カバーのラインを整えて、1列目運転 席側座面の完成です。 助手席側も同様に取り付けます。