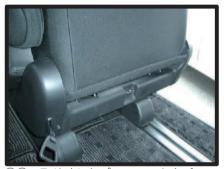

# 1列目座面

①カバーをシートのラインに合わせて かぶせます。

④カバー前方に付いているベルトを、 シート裏を通して背面から引き出し ます。ベルトは③で引き出した生地 に付いているバックルに通して固定 します。

②背もたれと座面の隙間に生地を入れ 込みます。

⑤ベルトの固定方法は、最初にベルト を図のように真中の穴に通し、次に 右端の穴に通します。 ベルトを引く事で固定されます。

③入れ込んだ生地をシート背面から引き出します。

⑥カバー側面の板状のプラスチックを シートと土台部分の隙間に入れ込み ます。

# この幅の間まで

⑦運転席側のシートリフターの上部分は、生地を入れ込むとシートリフターが正常に作動しなくなる場合があるので、こちらは生地を入れ込まないようにして下さい。

⑧シートの付け根部分のカバーに付いているマジックテープを、シートに直接貼り付けて固定します。

⑨カバーのラインを整えて、1列目運転 席側座面の完成です。 助手席側も同様に取り付けます。