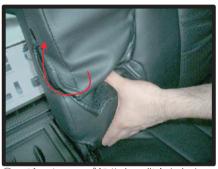

# この幅の間まで

⑦運転席側のシートリフターの上部分は、生地を入れ込むとシートリフターが正常に作動しなくなる場合があるので、こちらは生地を入れ込まないようにして下さい。

⑧シートの付け根部分のカバーに付いているマジックテープを、シートに直接貼り付けて固定します。

⑨カバーのラインを整えて、1列目運転 席側座面の完成です。 助手席側も同様に取り付けます。