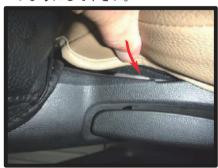

⑦ネジを外すと、あとはツメで固定されていますので、矢印の位置のツメを外し、プラスチックカバーを取り外してください。

⑩④で入れ込んだ生地を、後ろへ引き 出し、ヒモを隠すように上からシートに直接マジックテープで固定します。

⑧カバー両端に付いているヒモを座面後ろ側にまわし、図のような輪っかを作り、1列目座面と同様に固定します。

①⑦で取り外したプラスチックカバー を元に戻し、2列目座面の完成です。 反対側も同様に取り付けます。

⑨図のように、金属部分をかわしてヒ モを固定して下さい。

※金属部分で怪我をする恐れがありますので、気を付けて作業を行って下さい。