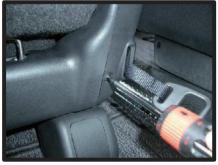

# 2列目座面

 シートにカバーを裏返した状態で、 かぶせます。

④マジックテープの付いている生地を 背もたれと座面の隙間に入れ込みま す。

②カバーの穴部からシートベルトを取り出します。

⑤側面の生地は、ヘラ等を使用して、 図のように入れ込みます。

③シートのラインに合わせて、カバー をかぶせていきます。

⑥後ろ側にまわり、座面下部にあるプラスチックカバーを取り外します。 まず、図の箇所のネジを、+ドライバーで外します。

⑦ネジを外すと、あとはツメで固定されていますので、矢印の位置のツメを外し、プラスチックカバーを取り外してください。

⑩④で入れ込んだ生地を、後ろへ引き 出し、ヒモを隠すように上からシートに直接マジックテープで固定します。

⑧カバー両端に付いているヒモを座面後ろ側にまわし、図のような輪っかを作り、1列目座面と同様に固定します。

①⑦で取り外したプラスチックカバー を元に戻し、2列目座面の完成です。 反対側も同様に取り付けます。