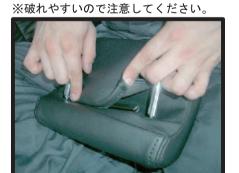

の平たいフックを、生地を巻き込み ながら、差し込みます。 ※フックだけ差し込んだ状態では、 すぐに外れてしまいます。

③表面を、ヘッドレストのラインに合 わせるように整えます。

⑥ヘッドレストをシート本体に戻して 再度、表面を整えて完成です。 2列目も同様に取り付けます。