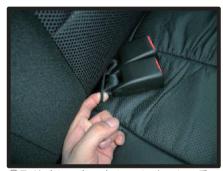

# コンビニフックについて

一部車種の1列目背面にあるフック部分は穴あけ加工がされておりません。フックが ネジで固定されている場合、カバーを加工すれば使用することが可能です。

①ネジを外します。ツメで固定されている場合がありますので、取り外しには十分ご注意ください。ツメが破損すると元通りに取り付けられなくなる場合もあります。

②背もたれカバーを取り付けます。シート本体とカバーがずれていないか をよく確認した上で、フックの位置 に切り込みをいれます。

③切り込み部分にフックを取り付けて 完成です。