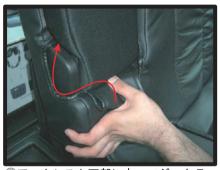

# 1列目座面

①カバーをシートのラインに合わせて かぶせます。

④カバー前方に付いているベルトを、 シート裏を通して背面から引き出し ます。ベルトは③で引き出した生地 に付いているバックルに通して固定 します。

②背もたれと座面の隙間に生地を入れ 込みます。

⑤ベルトの固定方法は、最初にベルト を図のように真中の穴に通し、次に 右端の穴に通します。 ベルトを引く事で固定されます。

③入れ込んだ生地をシート背面から引き出します。