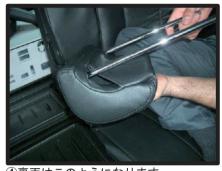

⑥カバーのジッパーを閉じて、カバー をシートに馴染ませるように調節し て完成です。

1、2列目へッドレスト ※注意:無理な力が加わると破れる恐れがありますので、注意して作業を行ってください。

①カバーの前後を確認してから、取付 を始めてください。 片側から、カバーをかぶせていきま す。

4ヘッドレストをシート本体から取り 外して、底面のプラスチックのフッ クを固定します。

②反対側にもカバーをかぶせていきま す。この時、ヘッドレスト本体を握 りヘッドレストを縮めるようにしな がら、カバーをかぶせていきます。

の平たいフックを、生地を巻き込み ながら、差し込みます。 ※フックだけ差し込んだ状態では、 すぐに外れてしまいます。

③表面を、ヘッドレストのラインに合 わせるように整えます。

⑥ヘッドレストをシート本体に戻して 再度、表面を整えて完成です。 2列目も同様に取り付けます。