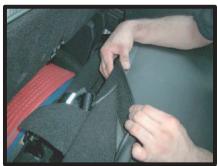

# 1列目座面

①カバーをシートのラインに合わせて かぶせます。

④カバー前方に付いているベルトを、 シート裏を通して背面から引き出し ます。ベルトは③で引き出した生地 に付いているバックルに通して固定 します。

②背もたれと座面の隙間に生地を入れ 込みます。

⑤ベルトの固定方法は、最初にベルト を図のように真中の穴に通し、次に 右端の穴に通します。 ベルトを引く事で固定されます。

③入れ込んだ生地をシート背面から引き出します。