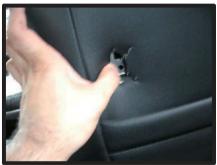

# コンビニフック取り付け方 参考例

①シートカバーを取り付ける前に、フックを取り外しておきます。 (+ドライバーで取り外す事ができます。) もともとフックのあった位置に、カッターで切れ込みを入れます。

②余分な生地は、内側に折り込むか、 切り取ってください。

③フックを、元の位置に戻して完成で す。