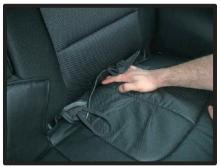

# 1列目座面

①カバーをシートのラインに合わせて かぶせます。

④カバー前方に付いているベルトを、 シート裏を通して背面から引き出し ます。ベルトは③で引き出した生地 に付いているバックルに通して固定 します。

②背もたれと座面の隙間に生地を入れ 込みます。

⑤ベルトの固定方法は、最初にベルト を図のように真中の穴に通し、次に 右端の穴に通します。 ベルトを引く事で固定されます。

③入れ込んだ生地をシート背面から引き出します。

⑥カバー側面の板状のプラスチックを シートと土台部分の隙間に入れ込み ます。