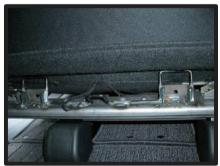

# 2列目座面

 シートにカバーを裏返した状態で、 かぶせます。

④マジックテープの付いている生地を 背もたれと座面の隙間に入れ込みま す。

②カバーの穴部からシートベルトを取り出します。

⑤側面の生地は、ヘラ等を使用して、 図のように入れ込みます。

③シートのラインに合わせて、カバー をかぶせていきます。

⑥後ろ側にまわり、座面下部にあるプラスチックカバーを取り外します。 まず、図の箇所のネジを、+ドライバーで外します。

⑦ネジを外すと、あとはツメで固定されていますので、矢印の位置のツメを外し、プラスチックカバーを取り外してください。

⑩④で入れ込んだ生地を、後ろへ引き 出し、ヒモを隠すように上からシートに直接マジックテープで固定します。

⑧カバー両端に付いているヒモを座面後ろ側にまわし、図のような輪っかを作り、1列目座面と同様に固定します。

①⑦で取り外したプラスチックカバー を元に戻し、2列目座面の完成です。 反対側も同様に取り付けます。