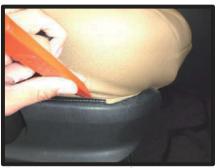

# 2列目座面

 シートにカバーを裏返した状態で、 かぶせます。

④マジックテープの付いている生地を 背もたれと座面の隙間に入れ込みま す。

②カバーの穴部からシートベルトを取り出します。

⑤側面の生地は、ヘラ等を使用して、 図のように入れ込みます。

③シートのラインに合わせて、カバー をかぶせていきます。

⑥後ろ側にまわり、座面下部にあるプラスチックカバーを取り外します。 まず、図の箇所のネジを、+ドライバーで外します。

⑦ネジを外すと、あとはツメで固定されていますので、矢印の位置のツメを外し、プラスチックカバーを取り外してください。

⑩④で入れ込んだ生地を、後ろへ引き 出し、ヒモを隠すように上からシートに直接マジックテープで固定します。

⑧カバー両端に付いているヒモを座面後ろ側にまわし、図のような輪っかを作り、1列目座面と同様に固定します。

①⑦で取り外したプラスチックカバー を元に戻し、2列目座面の完成です。 反対側も同様に取り付けます。