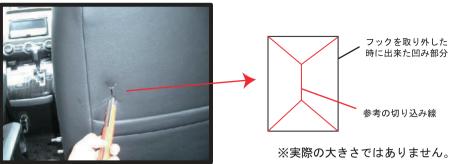

# コンビニフックについて

一部車種の1列目背面にあるフック部分は穴あけ加工がされておりません。フックが ネジで固定されている場合、カバーを加工すれば使用することが可能です。

①ネジを外します。ツメで固定されている場合がありますので、取り外しには十分ご注意ください。ツメが破損すると元通りに取り付けられなくなる場合もあります。

②背もたれカバーを取り付けます。シート本体とカバーがずれていないか をよく確認した上で、フックの位置 に切り込みをいれます。

③切り込み部分にフックを取り付けて 完成です。