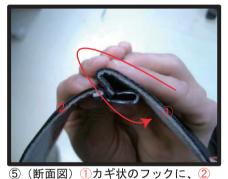

# コンビニフックについて

一部車種の1列目背面にあるフック部分は穴あけ加工がされておりません。フックが ネジで固定されている場合、カバーを加工すれば使用することが可能です。

①ネジを外します。ツメで固定されている場合がありますので、取り外しには十分ご注意ください。ツメが破損すると元通りに取り付けられなくなる場合もあります。

②背もたれカバーを取り付けます。シート本体とカバーがずれていないか をよく確認した上で、フックの位置 に切り込みをいれます。

③切り込み部分にフックを取り付けて 完成です。