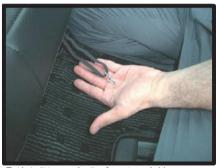

# 1列目座面

①カバーをシートのラインに合わせて かぶせます。

④カバー前方に付いているベルトを、 シート裏を通して背面から引き出し ます。ベルトは③で引き出した生地 に付いているバックルに通して固定 します。

②背もたれと座面の隙間に生地を入れ 込みます。

⑤ベルトの固定方法は、最初にベルト を図のように真中の穴に通し、次に 右端の穴に通します。 ベルトを引く事で固定されます。

③入れ込んだ生地をシート背面から引き出します。