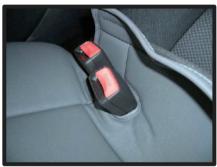

# 1列目座面

①カバーをシートのラインに合わせて かぶせます。

④カバー前方に付いているベルトを、 シート裏を通して背面から引き出し ます。ベルトは③で引き出した生地 に付いているバックルに通して固定 します。

②背もたれと座面の隙間に生地を入れ 込みます。

⑤ベルトの固定方法は、最初にベルト を図のように真中の穴に通し、次に 右端の穴に通します。 ベルトを引く事で固定されます。

③入れ込んだ生地をシート背面から引き出します。