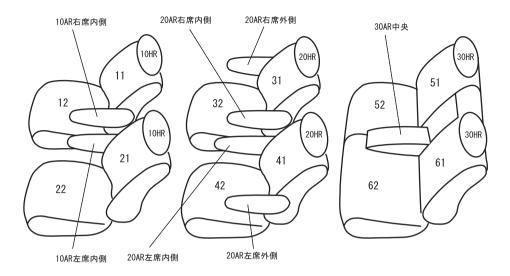

# **マツダ MPV** (KARAKURI(通常)シート用)

# 専用シートカバー取付説明書

この度は弊社製品をお買い上げ頂きまして、誠に有難う ございます。

- \*説明書内にシートカバーの取付・取り扱い・返品等に関しての注意事項等が記載されていますので、装着前に必ずお読み下さい。
- \*本書中の掲載写真はサンプル品を使用しているため製品 とデザインは異なります。

# 本製品シート形状とパーツの名称



# 取り付け必要工具



### 工具名

- ①+ドライバー
- ②ソケットレンチセット
- ③ードライバーまたは内張り外し
- 4ヘラ (無くても可)
  - \*この車種は①と②の工具を使用します。



### シートカバー装着前に必ずお読みください

■本製品が届きましたらシートカバーを装着される前に内容物を確認の上、必ずお客様のお車に仮合わせ(シートに装着せずに)して、お客様のシートパターンに合うことをご確認ください。シートカバーの各部品がどの位置かが分かるように、番号の入ったタグが商品の裏側に付いています。仮合わせの時点で、製品に何らかの支障があった場合は、お買い上げいただいた販売店、または弊社までご連絡ください。

事前に連絡が無く装着された後での、製品の返品・交換等につきましてはお受け出来ません。また、お客様の注文間違いによる製品の返品・交換等は、商品到着後1週間以内とさせていただきますので予めご了承ください。※カスタムオーダー、特注パーツ、受注生産品などは、装着前であっても返品や交換等をお受け出来ません。

- 梱包や運送の過程で本製品に使われている素材にシワができることがあります。正常に取り付けを行っていただくことで生地がなじみ、シワはある程度解消できますが、まれに跡が残る場合がありますので予めご了承ください。シワが気になる場合は、装着前にお買い上げいただいた販売店、または弊社までご連絡ください。
- ■本製品は純正シートの機能(チャイルドシート固定フックやバックテーブル等)を損なわないように 設計しております。(一部例外はあります)その為、背もたれや座面に穴開け加工をしているタイプ のシートカバーがあります。
- 注文したものと違う商品が届いたり、製造上の不良または運送中に生じた内容物の破損がありましたら、ご購入された販売店までご連絡ください。