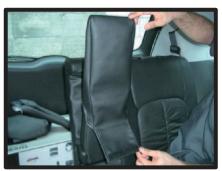

ートに合わせて下ろしていきます。



③背もたれを前に倒して、シートベルトの受け口をシート背面に取り出しておいてください。



④座面と背もたれの隙間に、カバーを 入れ込んでおきます。



⑦ゴムとフックを全て取り付けた状態です。



⑤前と側面にあるゴムは、直接シート 裏にある金属部分に引っ掛けます。 一部届きにくい箇所には、ゴムにS 字フックを取り付けて、座面裏側の 適当な箇所に引っ掛けます。



⑧取り外しておいたシートベルトの受け口を、カバーにあるループ状の箇所に通してください。



⑥背もたれ裏の蓋状のものを、図の矢 印方向に跳ね上げ、作業します。 ④で入れ込んだ部分を、背面側に引 き出し、ゴムを座面裏の適当な箇所 に固定します。座面前側から手を伸 ばすとゴムに簡単に手が届きます。



⑨カバーをシートに馴染ませるように 調整して、座面の完成です。 反対側も同様に取り付けます。

# 3列目背もたれ



①アームレストの角度を調節し、カバーの穴へ通して、左右均等にカバーを引き下げていきます。



④カバー前面下のマジックテープ部分 を、座面と背もたれの隙間に入れ込 みます。



③カバー表面、窓側に切れ込みがありますので、レバーを表に抜き出しておきます。



⑤アームレスト下部にも、マジックテープ部分を入れ込みます。 アームレストの角度を調節しながら 行ってください。



③アームレスト収納部の生地裏にマジックテープが付いています。マジックテープを直接シートに貼り付けて 固定します。



⑥アームレストの内側に、マジックテープを引き出したら、アームレスト内壁面のマジックテープと固定します。

**- 9 -**

# 3列目ア-ムレスト



⑦④で入れ込んだ部分をシート背面で 抜き出して、カバー背面下部のマジックテープと固定します。



①アームレストカバーを、左右均等に 引き下げていきます。生地の長いほうが、表側です。



⑧背面のレバーを、カバーの切り目から表に抜き取ります。



②マジックテープ部分を、背もたれと、 アームレストの隙間に入れ込みます。 アームレストの角度を調節しながら作業を行ってください。



⑨カバーをシートに馴染ませるように 調整して、背もたれの完成です。 反対側も同様にして取り付けてくだ さい。



③アームレストカバーのもう片方のマ ジックテープと固定します。

# 3列目アームレストの続き



④カバーを、アームレストに馴染ませるように調整をします。



⑤完成です。

# その他アームレスト 1列目と2列目のアームレスト



①アームレストを本体から取り外しま す。アームレストのジッパーを開き ます。



④アームレストを元の状態に戻してい きます。ジッパーを開いた状態で、 アームレストを取り付けます。



②アームレストはナットで固定されて いますので、ラチェット等を使い、 取り外します。(12mmソケット)



⑤元のアームレストのジッパーを、先 に閉じます。



③カバーを半分に折り返した状態で、 アームレストにカバーをかぶせてい きます。



⑥カバーのジッパーを閉じて、カバー をシートに馴染ませるように調節し て完成です。

1、2列目へッドレスト ※注意:無理な力が加わると破れる恐れがありますので、注意して作業を行ってください。



①カバーの前後を確認してから、取付 を始めてください。 片側から、カバーをかぶせていきま す。



4ヘッドレストをシート本体から取り 外して、底面のプラスチックのフッ クを固定します。



②反対側にもカバーをかぶせていきま す。この時、ヘッドレスト本体を握 りヘッドレストを縮めるようにしな がら