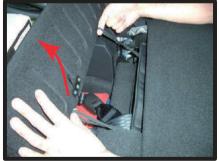

# コンビニフックについて

一部車種の1列目背面にあるフック部分は穴あけ加工がされておりません。フックが ネジで固定されている場合、カバーを加工すれば使用することが可能です。

①ネジを外します。ツメで固定されている場合がありますので、取り外しには十分ご注意ください。ツメが破損すると元通りに取り付けられなくなる場合もあります。

②背もたれカバーを取り付けます。シート本体とカバーがずれていないか をよく確認した上で、フックの位置 に切り込みをいれます。

③切り込み部分にフックを取り付けて 完成です。