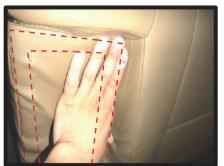

# この幅の間まで

⑦運転席側のシートリフターの上部分は、生地を入れ込むとシートリフターが正常に作動しなくなる場合があるので、こちらは生地を入れ込まないようにして下さい。

⑧シートの付け根部分のカバーに付いているマジックテープを、シートに直接貼り付けて固定します。

⑨カバーのラインを整えて、1列目運転 席側座面の完成です。 助手席側も同様に取り付けます。