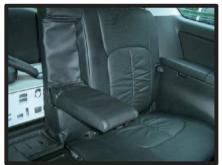

# 1列目座面

①カバーをシートのラインに合わせて かぶせます。

④カバー前方に付いているベルトを、 シート裏を通して背面から引き出し ます。ベルトは③で引き出した生地 に付いているバックルに通して固定 します。

②背もたれと座面の隙間に生地を入れ 込みます。

⑤ベルトの固定方法は、最初にベルト を図のように真中の穴に通し、次に 右端の穴に通します。 ベルトを引く事で固定されます。

③入れ込んだ生地をシート背面から引き出します。