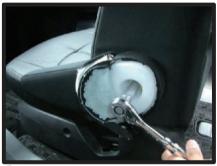

# その他アームレスト 1列目と2列目のアームレスト

①アームレストを本体から取り外しま す。アームレストのジッパーを開き ます。

④アームレストを元の状態に戻してい きます。ジッパーを開いた状態で、 アームレストを取り付けます。

②アームレストはナットで固定されて いますので、ラチェット等を使い、 取り外します。(12mmソケット)

⑤元のアームレストのジッパーを、先 に閉じます。

③カバーを半分に折り返した状態で、 アームレストにカバーをかぶせてい きます。