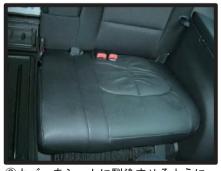

# 1列目座面

①カバーをシートのラインに合わせて かぶせます。

④カバー前方に付いているベルトを、 シート裏を通して背面から引き出し ます。ベルトは③で引き出した生地 に付いているバックルに通して固定 します。

②背もたれと座面の隙間に生地を入れ 込みます。

⑤ベルトの固定方法は、最初にベルト を図のように真中の穴に通し、次に 右端の穴に通します。 ベルトを引く事で固定されます。

③入れ込んだ生地をシート背面から引き出します。

⑥カバー側面の板状のプラスチックを シートと土台部分の隙間に入れ込み ます。

# この幅の間まで

⑦運転席側のシートリフターの上部分は、生地を入れ込むとシートリフターが正常に作動しなくなる場合があるので、こちらは生地を入れ込まないようにして下さい。

⑧シートの付け根部分のカバーに付いているマジックテープを、シートに直接貼り付けて固定します。

⑨カバーのラインを整えて、1列目運転 席側座面の完成です。 助手席側も同様に取り付けます。