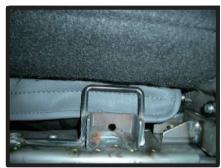

⑦ネジを外すと、あとはツメで固定されていますので、矢印の位置のツメを外し、プラスチックカバーを取り外してください。

⑩④で入れ込んだ生地を、後ろへ引き 出し、ヒモを隠すように上からシートに直接マジックテープで固定します。

⑧カバー両端に付いているヒモを座面後ろ側にまわし、図のような輪っかを作り、1列目座面と同様に固定します。

①⑦で取り外したプラスチックカバー を元に戻し、2列目座面の完成です。 反対側も同様に取り付けます。

⑨図のように、金属部分をかわしてヒ モを固定して下さい。

※金属部分で怪我をする恐れがありますので、気を付けて作業を行って下さい。