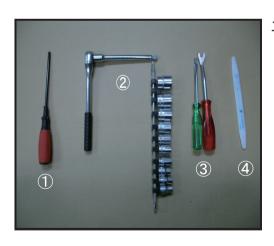

# 取り付け必要工具

### 工具名

- ①+ドライバー
- ②ソケットレンチセット
- ③ードライバーまたは内張り外し
- 4ヘラ (無くても可)
  - \*この車種は①と②の工具を使用します。