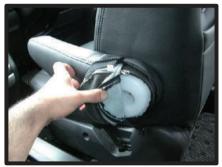

# 1列目背もたれ

①背もたれは、先にヘッドレストとアームレストを取り外しておきます。(アームレストはラチェットレンチ等を使い取り外します。) (コンビニフックを使用したい方はフックも先に取り外しておいてください。)

②肩口とシートのラインに、カバーを 合わせながら、左右均等に引き下ろ していきます。

③マジックテープの付いている部分を 座面と背もたれの隙間に入れ込みま す。

## 1列目背もたれ続き

④アームレストの金具部分の位置がカバーの穴と合っている事を確認してください。

⑤1~③の順番にカバーをなで下ろしてシートに密着させるようにしわをなくしていきます。

⑥③で入れ込んでおいたマジックテープを背面に引き出し、背もたれカバー背面部のマジックテープと固定します。

⑦ヘッドレストの台座部分を穴から取り出します。生地ののびを利用して横からもぐりこますように取り出して下さい。無理に入れると破れる恐れがありますのでご注意ください。