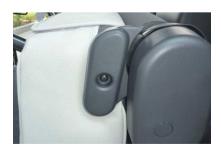

## …> ヘッドレストの装着方法

1 カバーを裏返してヘッドレストのラインに合わせてかぶせます。この際ヘッドレストの先端まで生地が張るように、しっかりとかぶせて下さい。

グラフックの固定方法は、カギ状のプラス チックに平らな方のプラスチックを生地と 一緒に折り返して、はめ込み固定します。

2 ヘッドレストのラインからずれないように カバーをヘッドレスト全体にかぶせます。

ブラフックを固定するとヘッドレスト裏は 図のようになります。※図は別車種のものですが同様になります。

3 ヘッドレストをシートから外します。カバーはヘッドレスト裏でプラフックで固定します。
※図は別車種のものですが同様にします。

6 ヘッドレストをシートに戻し、カバーのラインを整えて、ヘッドレストの完成です。