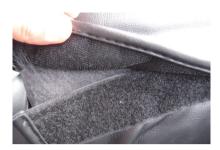

## …> ヘッドレストの装着方法

1 カバーを裏返してヘッドレストのラインに合わせてかぶせます。この際ヘッドレストの先端まで生地が張るように、しっかりとかぶせて下さい。

グラフックの固定方法は、カギ状のプラス チックに平らな方のプラスチックを生地と 一緒に折り返して、はめ込み固定します。

2 ヘッドレストのラインからずれないように カバーをヘッドレスト全体にかぶせます。

ブラフックを固定するとヘッドレスト裏は 図のようになります。※図は別車種のものですが同様になります。