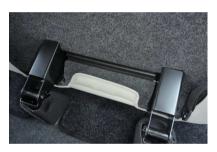

## …> 1列目中央席 背もたれの装着方法

1 中央席背もたれを倒し、バックテーブルを 外します。バックテーブルのフタを開け、 ニヶ所のネジを外します。

4 図のように背もたれ下側の生地を隙間に入れ込み、背面側から引き出します。

2 バックテーブル後方にもネジが2ヶ所ありますので、外します。 4ヶ所のネジを外す事で、バックテーブルが取り外せます。

5 カバーに付いているゴムを、図のようにS 字フックで固定します。生地同士が引っ張 り合うようにゴムの長さを調整して下さい。

3 シートのラインに合わせて、カバーをかぶせます。

6 取り外した逆の手順で、バックテーブルを 元に戻します。この際、ネジ穴が生地で隠 れていますが、生地ごとネジを締めて下さい。カバーのラインを整えて、1列目中央 席背もたれの完成です。