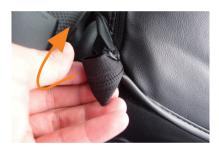

3 背もたれと座面の隙間に生地を入れ込みます。背もたれの角度を調整して入れ込みやすい位置で行って下さい。

カバー外側面の生地裏に、大きなプラフックが付いています。プラフックは図のように生地と一緒に折り返してシートのフチにはめ込みます。

**7** ここからは、分かり易いようにイラストで 説明します。

10 内側に付いているプラフックも外側と同様に固定します。

8 プラフックは、生地と共に180度折り返し、シート本体に下から上へ引っ掛けるようにします。