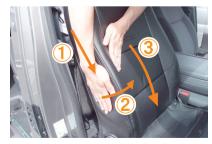

11 カバーの後ろ側に付いているベルトを座面の下を通し前方へ入れ込みます。 ベルトを座面の下に通す際はシートを一番前にスライドさせ、座面の下に入れ込みます。

12 シートの前側からベルトを取り出す際はシートを一番後ろにスライドさせ引き出します。引き出したベルトとバックルはスライドレバーの上を通し固定します。

13 ベルトの通し方は、図の①~③の順番にベルトをバックルに通し、引く事でベルトが締まり固定されます。 強く引き過ぎるとベルトが切れる恐れがありますのでご注意ください。