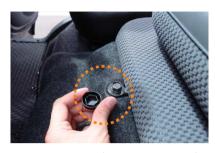

 座面前側にあるプラスチックのキャップを 外します。

14 固定すると図のようになります。

2 キャップを外すとボルトがあります。 ソケットレンチ等を使用してボルトを外します。

**15** カバーのラインを整えて、1列目運転席側 座面の完成です。

3 シートベルトをゴムから引き抜きます。