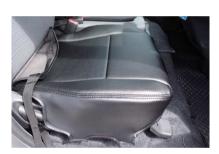

## …> 1列目運転席座面の装着方法

**1** カバー側面を裏返してシートのラインに合わせます。

**4** 入れ込んだ生地をシート背面から引き出します。

2 シートのラインからずれないように、カバ ーをシート全体にかぶせます。

5 リクライニングレバーを上に持ち上げると 図の丸印の位置にネジがあります。 プラスドライバー使用してネジを緩めます。 カバー側面の生地をシートとプラスチック 部の隙間に入れ込み、ネジを締めます。

 座面前側にあるプラスチックのキャップを 外します。

14 固定すると図のようになります。

2 キャップを外すとボルトがあります。 ソケットレンチ等を使用してボルトを外します。

**15** カバーのラインを整えて、1列目運転席側 座面の完成です。

3 シートベルトをゴムから引き抜きます。