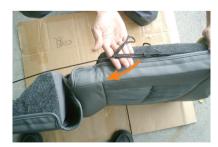

10 背もたれ付け根のプラスチックカバーのネジを外します。

8 カバーの座面後ろ側面に付いているマジックテープと側面のマジックテープを付けて固定します。

11 プラスチックカバーを外し、ヘラなどを使 用し生地を入れ込みます。

Q 反対側も同じように固定します。

12 プラスチックカバーを元に戻し、ネジをし めます。

13 座面前側面に付いているマジックテープを 座面下に回り込むようにして、シート本体 に直接貼り付けて固定します。