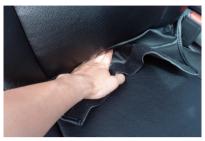

## …> 1列目運転席座面の装着方法

**1** カバー側面を裏返してシートのラインに合わせます。

**4** 入れ込んだ生地をシート背面から引き出します。

2 シートのラインからずれないように、カバ ーをシート全体にかぶせます。

5 リクライニングレバーを上に持ち上げると 図の丸印の位置にネジがあります。 プラスドライバー使用してネジを緩めます。 カバー側面の生地をシートとプラスチック 部の隙間に入れ込み、ネジを締めます。

3 背もたれと座面の隙間に生地を入れ込みます。背もたれの角度を調整して入れ込みやすい位置で行って下さい。

カバー外側面の生地裏に、大きなプラフックが付いています。プラフックは図のように生地と一緒に折り返してシートのフチにはめ込みます。

**7** ここからは、分かり易いようにイラストで 説明します。

10 内側に付いているプラフックも外側と同様に固定します。

8 プラフックは、生地と共に180度折り返し、シート本体に下から上へ引っ掛けるようにします。