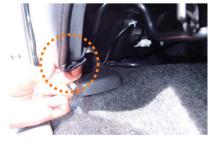

10 背もたれ付け根のプラスチックカバーのネジを外します。

8 カバーの座面後ろ側面に付いているマジックテープと側面のマジックテープを付けて固定します。

11 プラスチックカバーを外し、ヘラなどを使 用し生地を入れ込みます。

Q 反対側も同じように固定します。

12 プラスチックカバーを元に戻し、ネジをし めます。

13 座面前側面に付いているマジックテープを 座面下に回り込むようにして、シート本体 に直接貼り付けて固定します。