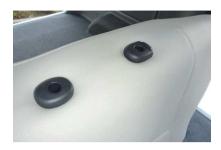

 座面前側にあるプラスチックのキャップを 外します。

14 固定すると図のようになります。

2 キャップを外すとボルトがあります。 ソケットレンチ等を使用してボルトを外します。

**15** カバーのラインを整えて、1列目運転席側 座面の完成です。

3 シートベルトをゴムから引き抜きます。