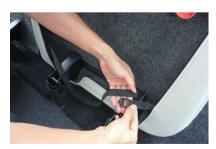

## 1列目助手席座面の装着方法

**4** シートベルトを固定しているボタンを外します。

7 前側の金属部分をかわすようにヒモを通します。

5 座面の前側を持ち上げてから、全体を前に 引くと座面が外れます。 座面を取り外す際、車体等に傷を付けない ようご注意ください。

8 カバーの前後に付いているゴムに、付属の S字フックを取り付けます。

6 シート全体にカバーをかぶせます。

9 前後のゴムを固定します。 ゴムが緩い場合は結ぶ等、長さを調整して下さい。

前後のベルトを固定します。 強く引き過ぎるとベルトが切れる恐れがあ りますのでご注意下さい。

13 カバーに付いているゴムにシートベルトを 通します。

11 カバーに付いているヒモを固定します。 始めに片側で輪を作ります。

14 8ページ4番で外したボタンを留めます。

作った輪に反対側のヒモを通して絞り込んで結び留めます。 強く引き過ぎるとヒモが切れる恐れがありますのでご注意下さい。

15 カバーのラインを整えて、1列目助手席側座面の完成です。