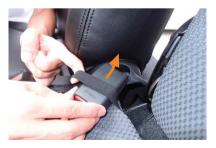

## 1列目助手席座面の装着方法

**4** シートベルトを固定しているボタンを外します。

7 前側の金属部分をかわすようにヒモを通します。

5 座面の前側を持ち上げてから、全体を前に 引くと座面が外れます。 座面を取り外す際、車体等に傷を付けない ようご注意ください。

8 カバーの前後に付いているゴムに、付属の S字フックを取り付けます。

6 シート全体にカバーをかぶせます。

9 前後のゴムを固定します。 ゴムが緩い場合は結ぶ等、長さを調整して下さい。

前後のベルトを固定します。 強く引き過ぎるとベルトが切れる恐れがあ りますのでご注意下さい。

13 カバーに付いているゴムにシートベルトを 通します。

11 カバーに付いているヒモを固定します。 始めに片側で輪を作ります。

14 8ページ4番で外したボタンを留めます。

作った輪に反対側のヒモを通して絞り込んで結び留めます。 強く引き過ぎるとヒモが切れる恐れがありますのでご注意下さい。

15 カバーのラインを整えて、1列目助手席側座面の完成です。