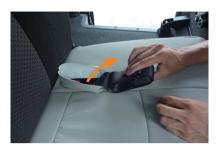

## …> 1列目運転席座面の装着方法

**1** カバー側面を裏返してシートのラインに合わせます。

**4** 入れ込んだ生地をシート背面から引き出します。

2 シートのラインからずれないように、カバ ーをシート全体にかぶせます。

5 リクライニングレバーを上に持ち上げると 図の丸印の位置にネジがあります。 プラスドライバー使用してネジを緩めます。 カバー側面の生地をシートとプラスチック 部の隙間に入れ込み、ネジを締めます。

3 背もたれと座面の隙間に生地を入れ込みます。背もたれの角度を調整して入れ込みやすい位置で行って下さい。

カバー外側面の生地裏に、大きなプラフックが付いています。プラフックは図のように生地と一緒に折り返してシートのフチにはめ込みます。

**7** ここからは、分かり易いようにイラストで 説明します。

10 内側に付いているプラフックも外側と同様に固定します。

8 プラフックは、生地と共に180度折り返し、シート本体に下から上へ引っ掛けるようにします。