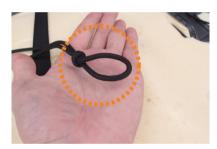

11 カバーの後ろ側に付いているベルトを座面の下を通し前方へ入れ込みます。 ベルトを座面の下に通す際はシートを一番前にスライドさせ、座面の下に入れ込みます。

12 シートの前側からベルトを取り出す際はシートを一番後ろにスライドさせ引き出します。引き出したベルトとバックルはスライドレバーの上を通し固定します。

13 ベルトの通し方は、図の①~③の順番にベルトをバックルに通し、引く事でベルトが締まり固定されます。 強く引き過ぎるとベルトが切れる恐れがありますのでご注意ください。