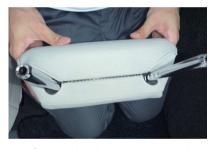

## …> ヘッドレストの装着方法

1 カバーを裏返してヘッドレストのラインに合わせてかぶせます。この際ヘッドレストの先端まで生地が張るように、しっかりとかぶせて下さい。

グラフックの固定方法は、カギ状のプラス チックに平らな方のプラスチックを生地と 一緒に折り返して、はめ込み固定します。

2 ヘッドレストのラインからずれないように カバーをヘッドレスト全体にかぶせます。

ブラフックを固定するとヘッドレスト裏は 図のようになります。※図は別車種のものですが同様になります。