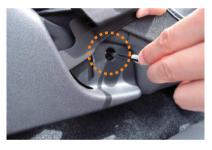

## …> 1列目運転席座面の装着方法

**1** カバー側面を裏返してシートのラインに合わせます。

**4** 入れ込んだ生地をシート背面から引き出します。

2 シートのラインからずれないように、カバ ーをシート全体にかぶせます。

5 リクライニングレバーを上に持ち上げると 図の丸印の位置にネジがあります。 プラスドライバー使用してネジを緩めます。 カバー側面の生地をシートとプラスチック 部の隙間に入れ込み、ネジを締めます。