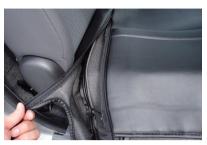

## … 1列目背もたれの装着方法

1 カバーのファスナーを開きます。

4 背もたれと座面の隙間に生地を入れ込みます。

2 シートのラインに合わせてカバーをかぶせます。 ヘッドレストと肩口をしっかり入れ込みます。

5 入れ込んだ生地をシート背面から引き出します。

3 カバー側面の生地を、図の1~3の順番で シートに密着させるようにして、シワをな くしていきます。側面の生地がしっかりと 張るまで繰り返し行って下さい。

6 カバー側面の生地を内に寄せながらファスナーを閉じます。

7 引き出した生地とカバー背面下のマジック テープを固定します。

8 ファスナーを閉じた後、ファスナーの先は 折り返してカバーの中に入れ込みます。

タ カバーのラインを整えて、1列目運転席側 背もたれの完成です。 助手席側も同様に取り付けます。