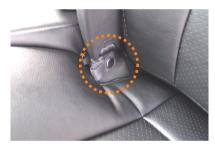

 座面前側にあるプラスチックのキャップを 外します。

14 固定すると図のようになります。

2 キャップを外すとボルトがあります。 ソケットレンチ等を使用してボルトを外します。

**15** カバーのラインを整えて、1列目運転席側 座面の完成です。

3 シートベルトをゴムから引き抜きます。