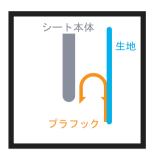

## …> ヘッドレストの装着方法

1 カバーを裏返してヘッドレストのラインに合わせてかぶせます。この際ヘッドレストの先端まで生地が張るように、しっかりとかぶせて下さい。

グラフックの固定方法は、カギ状のプラス チックに平らな方のプラスチックを生地と 一緒に折り返して、はめ込み固定します。

2 ヘッドレストのラインからずれないように カバーをヘッドレスト全体にかぶせます。

ブラフックを固定するとヘッドレスト裏は 図のようになります。※図は別車種のものですが同様になります。

3 ヘッドレストをシートから外します。カバーはヘッドレスト裏でプラフックで固定します。
※図は別車種のものですが同様にします。

6 ヘッドレストをシートに戻し、カバーのラインを整えて、ヘッドレストの完成です。