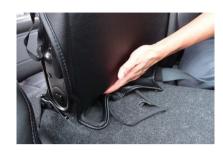

11 カバーの後ろ側に付いているベルトを座面の下を通し前方へ入れ込みます。 ベルトを座面の下に通す際はシートを一番前にスライドさせ、座面の下に入れ込みます。

12 シートの前側からベルトを取り出す際はシートを一番後ろにスライドさせ引き出します。引き出したベルトとバックルはスライドレバーの上を通し固定します。

13 ベルトの通し方は、図の①~③の順番にベルトをバックルに通し、引く事でベルトが締まり固定されます。 強く引き過ぎるとベルトが切れる恐れがありますのでご注意ください。