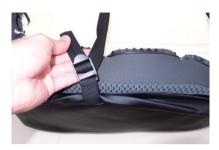

11 カバーの後ろ側に付いているベルトを座面の下を通し前方へ入れ込みます。 ベルトを座面の下に通す際はシートを一番前にスライドさせ、座面の下に入れ込みます。

12 シートの前側からベルトを取り出す際はシートを一番後ろにスライドさせ引き出します。引き出したベルトとバックルはスライドレバーの上を通し固定します。

13 ベルトの通し方は、図の①~③の順番にベルトをバックルに通し、引く事でベルトが締まり固定されます。 強く引き過ぎるとベルトが切れる恐れがありますのでご注意ください。