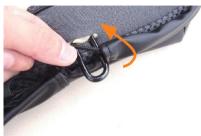

3 背もたれと座面の隙間に生地を入れ込みます。背もたれの角度を調整して入れ込みやすい位置で行って下さい。

カバー外側面の生地裏に、大きなプラフックが付いています。プラフックは図のように生地と一緒に折り返してシートのフチにはめ込みます。

**7** ここからは、分かり易いようにイラストで 説明します。

10 内側に付いているプラフックも外側と同様に固定します。

8 プラフックは、生地と共に180度折り返し、シート本体に下から上へ引っ掛けるようにします。