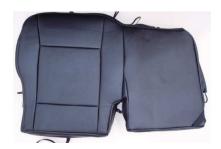

### 本製品シート形状とパーツの名称

- ① ソケットレンチ (14mm)
- ② プラスドライバー
- ❸ ヘラ (付属)

## この車種では上記の工具を使用します