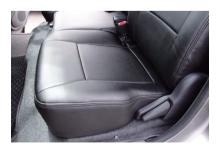

16 シートベルトとバックルを取り出します。

14 マジックテープを固定したところです。

17 生地を中に入れ込みます。

15 座面下の前方に付いているベルトをバークルに通し、1列目座面と同様に固定し、座面下の左右に付いているマジックテーブをシート本体に直接貼り付けて固定します。

18 カバーのラインを整えて、2列目運転席側 座面の完成です。 助手席側も同様に取り付けます。