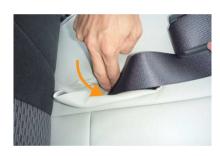

 座面前側にあるプラスチックのキャップを 外します。

14 固定すると図のようになります。

2 キャップを外すとボルトがあります。 ソケットレンチ等を使用してボルトを外します。

**15** カバーのラインを整えて、1列目運転席側 座面の完成です。

3 シートベルトをゴムから引き抜きます。

## 1列目助手席座面の装着方法

**4** シートベルトを固定しているボタンを外します。

7 前側の金属部分をかわすようにヒモを通します。

5 座面の前側を持ち上げてから、全体を前に 引くと座面が外れます。 座面を取り外す際、車体等に傷を付けない ようご注意ください。

8 カバーの前後に付いているゴムに、付属の S字フックを取り付けます。

6 シート全体にカバーをかぶせます。

9 前後のゴムを固定します。 ゴムが緩い場合は結ぶ等、長さを調整して下さい。