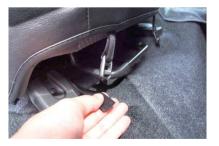

 座面前側にあるプラスチックのキャップを 外します。

14 固定すると図のようになります。

2 キャップを外すとボルトがあります。 ソケットレンチ等を使用してボルトを外します。

**15** カバーのラインを整えて、1列目運転席側 座面の完成です。

3 シートベルトをゴムから引き抜きます。