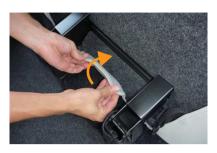

## …> 1列目中央席 背もたれの装着方法

1 中央席背もたれを倒し、バックテーブルを 外します。バックテーブルのフタを開け、 ニヶ所のネジを外します。

4 図のように背もたれ下側の生地を隙間に入れ込み、背面側から引き出します。

2 バックテーブル後方にもネジが2ヶ所ありますので、外します。 4ヶ所のネジを外す事で、バックテーブルが取り外せます。

5 カバーに付いているゴムを、図のようにS 字フックで固定します。生地同士が引っ張 り合うようにゴムの長さを調整して下さい。