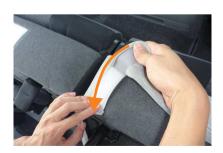

3 背もたれと座面の隙間に生地を入れ込みます。背もたれの角度を調整して入れ込みやすい位置で行って下さい。

カバー外側面の生地裏に、大きなプラフックが付いています。プラフックは図のように生地と一緒に折り返してシートのフチにはめ込みます。

**7** ここからは、分かり易いようにイラストで 説明します。

10 内側に付いているプラフックも外側と同様に固定します。

8 プラフックは、生地と共に180度折り返し、シート本体に下から上へ引っ掛けるようにします。