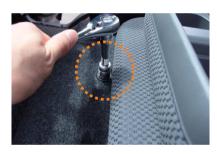

## …> 1列目運転席座面の装着方法

**1** カバー側面を裏返してシートのラインに合わせます。

**4** 入れ込んだ生地をシート背面から引き出します。

2 シートのラインからずれないように、カバ ーをシート全体にかぶせます。

5 リクライニングレバーを上に持ち上げると 図の丸印の位置にネジがあります。 プラスドライバー使用してネジを緩めます。 カバー側面の生地をシートとプラスチック 部の隙間に入れ込み、ネジを締めます。