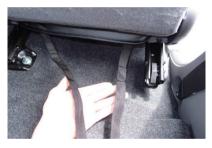

11 カバーの後ろ側に付いているベルトを座面の下を通し前方へ入れ込みます。 ベルトを座面の下に通す際はシートを一番前にスライドさせ、座面の下に入れ込みます。

12 シートの前側からベルトを取り出す際はシートを一番後ろにスライドさせ引き出します。引き出したベルトとバックルはスライドレバーの上を通し固定します。

13 ベルトの通し方は、図の①~③の順番にベルトをバックルに通し、引く事でベルトが締まり固定されます。 強く引き過ぎるとベルトが切れる恐れがありますのでご注意ください。