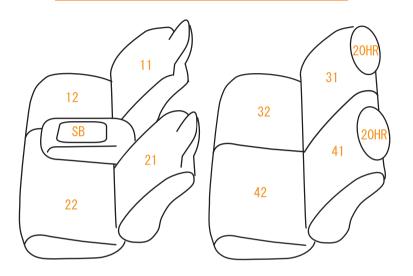

## **SEAT COVER**



# **NISSAN** NV350 CARAVAN

専用シートカバー取付説明書



## **SEAT COVER**

このたびは「Clazzio シートカバー」をお買い上げいただき、 誠にありがとうございます。

本説明書にはシートカバーの取付け方法・取り扱い・返品などに関しての 注意事項が記載されておりますので、装着前に必ずお読みください。

※ 本説明書中の掲載写真はサンプル品を使用しているため実際の製品やデザインと異なります。

### **INDEX**

···> 03 **-** 04

シートカバー装着前の注意事項

···>05-18

シートカバーの装着方法

···> 19-20

アフターサービスと生地別メンテナンス方法

### 本製品シート形状とパーツの名称





- ① ソケットレンチ (14mm)
- ② プラスドライバー
- ❸ ヘラ (付属)

## この車種では上記の工具を使用します

### シートカバー装着前に必ずお読みください

■本製品が届きましたらシートカバーを装着される前に内容物を確認の上、必ずお客様のお車に仮合わせ(シートに装着せずに)して、お客様のシートパターンに合うことをご確認ください。シートカバーの各部品がどの位置かが分かるように、番号の入ったタグが商品の裏側に付いています。仮合わせの時点で、製品に何らかの支障があった場合は、お買い上げいただいた販売店、または弊社までご連絡ください。

事前に連絡が無く装着された後での、製品の返品・交換等につきましてはお受け出来ません。また、お客様の注文間違いによる製品の返品・交換等は、商品到着後1週間以内とさせていただきますので予めご了承ください。※カスタムオーダー、特注パーツ、受注生産品などは、装着前であっても返品や交換等をお受け出来ません。

- 梱包や運送の過程で本製品に使われている素材にシワができることがあります。正常に取り付けを行っていただくことで生地がなじみ、シワはある程度解消できますが、まれに跡が残る場合がありますので予めご了承ください。シワが気になる場合は、装着前にお買い上げいただいた販売店、または弊社までご連絡ください。
- ■本製品は純正シートの機能(チャイルドシート固定フックやバックテーブル等)を損なわないように 設計しております。(一部例外はあります)その為、背もたれや座面に穴開け加工をしているタイプ のシートカバーがあります。
- 注文したものと違う商品が届いたり、製造上の不良または運送中に生じた内容物の破損がありましたら、ご購入された販売店までご連絡ください。商品を交換もしくは修理対応させていただきます。 ※交換対応商品が在庫切れの場