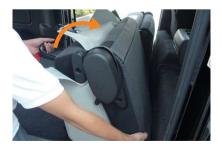

## 1列目助手席座面の装着方法

**4** シートベルトを固定しているボタンを外します。

7 前側の金属部分をかわすようにヒモを通します。

5 座面の前側を持ち上げてから、全体を前に 引くと座面が外れます。 座面を取り外す際、車体等に傷を付けない ようご注意ください。

8 カバーの前後に付いているゴムに、付属の S字フックを取り付けます。

6 シート全体にカバーをかぶせます。

9 前後のゴムを固定します。 ゴムが緩い場合は結ぶ等、長さを調整して下さい。