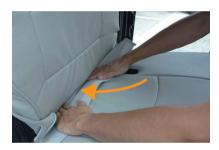

## …> 1列目運転席座面の装着方法

**1** カバー側面を裏返してシートのラインに合わせます。

**4** 入れ込んだ生地をシート背面から引き出します。

2 シートのラインからずれないように、カバ ーをシート全体にかぶせます。

5 リクライニングレバーを上に持ち上げると 図の丸印の位置にネジがあります。 プラスドライバー使用してネジを緩めます。 カバー側面の生地をシートとプラスチック 部の隙間に入れ込み、ネジを締めます。

3 背もたれと座面の隙間に生地を入れ込みます。背もたれの角度を調整して入れ込みやすい位置で行って下さい。

カバー外側面の生地裏に、大きなプラフックが付いています。プラフックは図のように生地と一緒に折り返してシートのフチにはめ込みます。

**7** ここからは、分かり易いようにイラストで 説明します。

10 内側に付いているプラフックも外側と同様に固定します。

8 プラフックは、生地と共に180度折り返し、シート本体に下から上へ引っ掛けるようにします。