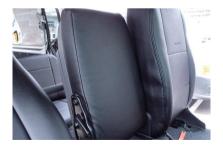

## … 1列目背もたれの装着方法

1 カバーのファスナーを開きます。

4 背もたれと座面の隙間に生地を入れ込みます。

2 シートのラインに合わせてカバーをかぶせます。 ヘッドレストと肩口をしっかり入れ込みます。

5 入れ込んだ生地をシート背面から引き出します。

3 カバー側面の生地を、図の1~3の順番で シートに密着させるようにして、シワをな くしていきます。側面の生地がしっかりと 張るまで繰り返し行って下さい。

6 カバー側面の生地を内に寄せながらファスナーを閉じます。

7 引き出した生地とカバー背面下のマジック テープを固定します。

8 ファスナーを閉じた後、ファスナーの先は 折り返してカバーの中に入れ込みます。

タ カバーのラインを整えて、1列目運転席側 背もたれの完成です。 助手席側も同様に取り付けます。