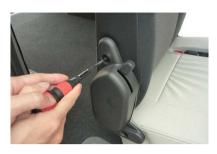

## …> 1列目運転席座面の装着方法

**1** カバー側面を裏返してシートのラインに合わせます。

**4** 入れ込んだ生地をシート背面から引き出します。

2 シートのラインからずれないように、カバ ーをシート全体にかぶせます。

5 リクライニングレバーを上に持ち上げると 図の丸印の位置にネジがあります。 プラスドライバー使用してネジを緩めます。 カバー側面の生地をシートとプラスチック 部の隙間に入れ込み、ネジを締めます。