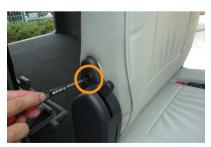

## …> 1列目運転席座面の装着方法

**1** カバー側面を裏返してシートのラインに合わせます。

**4** 入れ込んだ生地をシート背面から引き出します。

2 シートのラインからずれないように、カバ ーをシート全体にかぶせます。

5 リクライニングレバーを上に持ち上げると 図の丸印の位置にネジがあります。 プラスドライバー使用してネジを緩めます。 カバー側面の生地をシートとプラスチック 部の隙間に入れ込み、ネジを締めます。