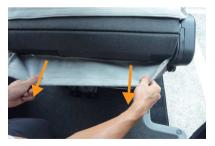

## …> 2列目座面の装着方法

カバーを裏返してシートのラインに合わせます。

4 シートのラインからずれないように、カバーをシート全体にかぶせます。

2 背もたれと座面の隙間に生地を入れ込みます。

5 背もたれを前に倒し、座面後方下に付いて いるベルトを手前に引き、ロックを解除し ます。

3 入れ込んだ生地をシート背面から引き出します。

6 座面をゆっくり跳ね上げます。

7 カバーの座面後ろ側面に付いているマジックテープを座面下に回り込むように持って行き、シート本体に直接貼り付けて固定します。

10 背もたれ付け根のプラスチックカバーのネジを外します。

8 カバーの座面後ろ側面に付いているマジックテープと側面のマジックテープを付けて固定します。

11 プラスチックカバーを外し、ヘラなどを使 用し生地を入れ込みます。

Q 反対側も同じように固定します。

12 プラスチックカバーを元に戻し、ネジをし めます。

13 座面前側面に付いているマジックテープを 座面下に回り込むようにして、シート本体 に直接貼り付けて固定します。