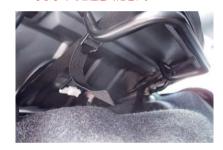

3 背もたれと座面の隙間に生地を入れ込みます。背もたれの角度を調整して入れ込みやすい位置で行って下さい。

カバー外側面の生地裏に、大きなプラフックが付いています。プラフックは図のように生地と一緒に折り返してシートのフチにはめ込みます。

**7** ここからは、分かり易いようにイラストで 説明します。

10 内側に付いているプラフックも外側と同様に固定します。

8 プラフックは、生地と共に180度折り返し、シート本体に下から上へ引っ掛けるようにします。