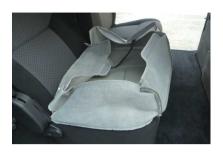

## …> 2列目座面の装着方法

カバーを裏返してシートのラインに合わせます。

4 シートのラインからずれないように、カバーをシート全体にかぶせます。

2 背もたれと座面の隙間に生地を入れ込みます。

5 背もたれを前に倒し、座面後方下に付いて いるベルトを手前に引き、ロックを解除し ます。

3 入れ込んだ生地をシート背面から引き出します。

6 座面をゆっくり跳ね上げます。

7 カバーの座面後ろ側面に付いているマジックテープを座面下に回り込むように持って行き、シート本体に直接貼り付けて固定します。

10 背もたれ付け根のプラスチックカバーのネジを外します。

8 カバーの座面後ろ側面に付いているマジックテープと側面のマジックテープを付けて固定します。

11 プラスチックカバーを外し、ヘラなどを使 用し生地を入れ込みます。

Q 反対側も同じように固定します。

12 プラスチックカバーを元に戻し、ネジをし めます。

13 座面前側面に付いているマジックテープを 座面下に回り込むようにして、シート本体 に直接貼り付けて固定します。