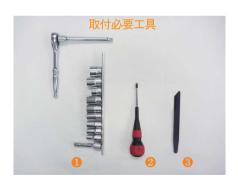

### 本製品シート形状とパーツの名称

- ① ソケットレンチ (14mm)
- ② プラスドライバー
- ❸ ヘラ (付属)

## この車種では上記の工具を使用します