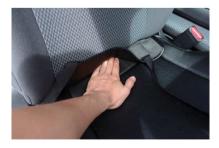

3 背もたれと座面の隙間に生地を入れ込みます。背もたれの角度を調整して入れ込みやすい位置で行って下さい。

カバー外側面の生地裏に、大きなプラフックが付いています。プラフックは図のように生地と一緒に折り返してシートのフチにはめ込みます。

**7** ここからは、分かり易いようにイラストで 説明します。

10 内側に付いているプラフックも外側と同様に固定します。

8 プラフックは、生地と共に180度折り返し、シート本体に下から上へ引っ掛けるようにします。

11 カバーの後ろ側に付いているベルトを座面の下を通し前方へ入れ込みます。 ベルトを座面の下に通す際はシートを一番前にスライドさせ、座面の下に入れ込みます。

12 シートの前側からベルトを取り出す際はシートを一番後ろにスライドさせ引き出します。引き出したベルトとバックルはスライドレバーの上を通し固定します。

13 ベルトの通し方は、図の①~③の順番にベルトをバックルに通し、引く事でベルトが締まり固定されます。 強く引き過ぎるとベルトが切れる恐れがありますのでご注意ください。