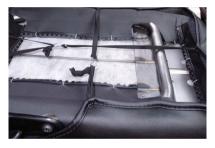

## …> 1列目中央席 背もたれの装着方法

1 中央席背もたれを倒し、バックテーブルを 外します。バックテーブルのフタを開け、 ニヶ所のネジを外します。

4 図のように背もたれ下側の生地を隙間に入れ込み、背面側から引き出します。

2 バックテーブル後方にもネジが2ヶ所ありますので、外します。 4ヶ所のネジを外す事で、バックテーブルが取り外せます。

5 カバーに付いているゴムを、図のようにS 字フックで固定します。生地同士が引っ張 り合うようにゴムの長さを調整して下さい。

3 シートのラインに合わせて、カバーをかぶせます。

6 取り外した逆の手順で、バックテーブルを 元に戻します。この際、ネジ穴が生地で隠 れていますが、生地ごとネジを締めて下さい。カバーのラインを整えて、1列目中央 席背もたれの完成です。