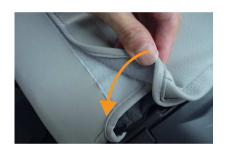

3 背もたれと座面の隙間に生地を入れ込みます。背もたれの角度を調整して入れ込みやすい位置で行って下さい。

カバー外側面の生地裏に、大きなプラフックが付いています。プラフックは図のように生地と一緒に折り返してシートのフチにはめ込みます。

**7** ここからは、分かり易いようにイラストで 説明します。

10 内側に付いているプラフックも外側と同様に固定します。

8 プラフックは、生地と共に180度折り返し、シート本体に下から上へ引っ掛けるようにします。