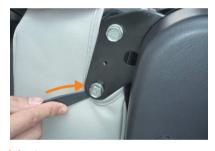

## …> 1列目運転席座面の装着方法

**1** カバー側面を裏返してシートのラインに合わせます。

**4** 入れ込んだ生地をシート背面から引き出します。

2 シートのラインからずれないように、カバ ーをシート全体にかぶせます。

5 リクライニングレバーを上に持ち上げると 図の丸印の位置にネジがあります。 プラスドライバー使用してネジを緩めます。 カバー側面の生地をシートとプラスチック 部の隙間に入れ込み、ネジを締めます。