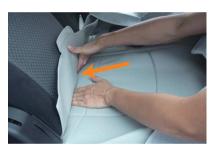

## …> 1列目運転席座面の装着方法

**1** カバー側面を裏返してシートのラインに合わせます。

**4** 入れ込んだ生地をシート背面から引き出します。

2 シートのラインからずれないように、カバ ーをシート全体にかぶせます。

5 リクライニングレバーを上に持ち上げると 図の丸印の位置にネジがあります。 プラスドライバー使用してネジを緩めます。 カバー側面の生地をシートとプラスチック 部の隙間に入れ込み、ネジを締めます。

3 背もたれと座面の隙間に生地を入れ込みます。背もたれの角度を調整して入れ込みやすい位置で行って下さい。

カバー外側面の生地裏に、大きなプラフックが付いています。プラフックは図のように生地と一緒に折り返してシートのフチにはめ込みます。

**7** ここからは、分かり易いようにイラストで 説明します。

10 内側に付いているプラフックも外側と同様に固定します。

8 プラフックは、生地と共に180度折り返し、シート本体に下から上へ引っ掛けるようにします。