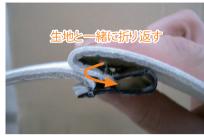

3 背もたれと座面の隙間に生地を入れ込みます。背もたれの角度を調整して入れ込みやすい位置で行って下さい。

カバー外側面の生地裏に、大きなプラフックが付いています。プラフックは図のように生地と一緒に折り返してシートのフチにはめ込みます。

**7** ここからは、分かり易いようにイラストで 説明します。

10 内側に付いているプラフックも外側と同様に固定します。

8 プラフックは、生地と共に180度折り返し、シート本体に下から上へ引っ掛けるようにします。