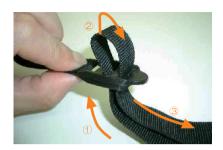

11 カバーの後ろ側に付いているベルトを座面の下を通し前方へ入れ込みます。 ベルトを座面の下に通す際はシートを一番前にスライドさせ、座面の下に入れ込みます。

12 シートの前側からベルトを取り出す際はシートを一番後ろにスライドさせ引き出します。引き出したベルトとバックルはスライドレバーの上を通し固定します。

13 ベルトの通し方は、図の①~③の順番にベルトをバックルに通し、引く事でベルトが締まり固定されます。 強く引き過ぎるとベルトが切れる恐れがありますのでご注意ください。