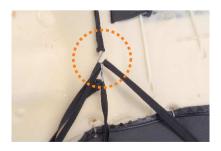

## …> 1列目運転席座面の装着方法

**1** カバー側面を裏返してシートのラインに合わせます。

**4** 入れ込んだ生地をシート背面から引き出します。

2 シートのラインからずれないように、カバ ーをシート全体にかぶせます。

5 リクライニングレバーを上に持ち上げると 図の丸印の位置にネジがあります。 プラスドライバー使用してネジを緩めます。 カバー側面の生地をシートとプラスチック 部の隙間に入れ込み、ネジを締めます。

3 背もたれと座面の隙間に生地を入れ込みます。背もたれの角度を調整して入れ込みやすい位置で行って下さい。

カバー外側面の生地裏に、大きなプラフックが付いています。プラフックは図のように生地と一緒に折り返してシートのフチにはめ込みます。

**7** ここからは、分かり易いようにイラストで 説明します。

10 内側に付いているプラフックも外側と同様に固定します。

8 プラフックは、生地と共に180度折り返し、シート本体に下から上へ引っ掛けるようにします。