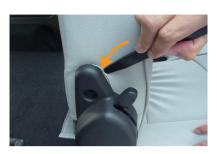

 座面前側にあるプラスチックのキャップを 外します。

14 固定すると図のようになります。

2 キャップを外すとボルトがあります。 ソケットレンチ等を使用してボルトを外します。

**15** カバーのラインを整えて、1列目運転席側 座面の完成です。

3 シートベルトをゴムから引き抜きます。

## 1列目助手席座面の装着方法

**4** シートベルトを固定しているボタンを外します。

7 前側の金属部分をかわすようにヒモを通します。

5 座面の前側を持ち上げてから、全体を前に 引くと座面が外れます。 座面を取り外す際、車体等に傷を付けない ようご注意ください。

8 カバーの前後に付いているゴムに、付属の S字フックを取り付けます。

6 シート全体にカバーをかぶせます。

9 前後のゴムを固定します。 ゴムが緩い場合は結ぶ等、長さを調整して下さい。