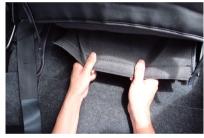

3 背もたれと座面の隙間に生地を入れ込みます。背もたれの角度を調整して入れ込みやすい位置で行って下さい。

カバー外側面の生地裏に、大きなプラフックが付いています。プラフックは図のように生地と一緒に折り返してシートのフチにはめ込みます。

**7** ここからは、分かり易いようにイラストで 説明します。

10 内側に付いているプラフックも外側と同様に固定します。

8 プラフックは、生地と共に180度折り返し、シート本体に下から上へ引っ掛けるようにします。