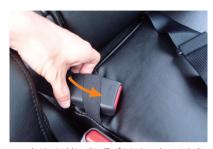

## 1列目助手席座面の装着方法

**4** シートベルトを固定しているボタンを外します。

7 前側の金属部分をかわすようにヒモを通します。

5 座面の前側を持ち上げてから、全体を前に 引くと座面が外れます。 座面を取り外す際、車体等に傷を付けない ようご注意ください。

8 カバーの前後に付いているゴムに、付属の S字フックを取り付けます。

6 シート全体にカバーをかぶせます。

9 前後のゴムを固定します。 ゴムが緩い場合は結ぶ等、長さを調整して下さい。

前後のベルトを固定します。 強く引き過ぎるとベルトが切れる恐れがあ りますのでご注意下さい。

13 カバーに付いているゴムにシートベルトを 通します。

11 カバーに付いているヒモを固定します。 始めに片側で輪を作ります。

14 8ページ4番で外したボタンを留めます。

作った輪に反対側のヒモを通して絞り込んで結び留めます。 強く引き過ぎるとヒモが切れる恐れがありますのでご注意下さい。

15 カバーのラインを整えて、1列目助手席側座面の完成です。