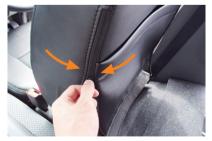

## … 1列目背もたれの装着方法

1 カバーのファスナーを開きます。

4 背もたれと座面の隙間に生地を入れ込みます。

2 シートのラインに合わせてカバーをかぶせます。 ヘッドレストと肩口をしっかり入れ込みます。

5 入れ込んだ生地をシート背面から引き出します。

3 カバー側面の生地を、図の1~3の順番で シートに密着させるようにして、シワをな くしていきます。側面の生地がしっかりと 張るまで繰り返し行って下さい。