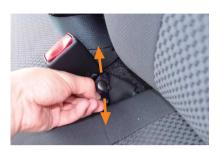

3 背もたれと座面の隙間に生地を入れ込みます。背もたれの角度を調整して入れ込みやすい位置で行って下さい。

カバー外側面の生地裏に、大きなプラフックが付いています。プラフックは図のように生地と一緒に折り返してシートのフチにはめ込みます。

**7** ここからは、分かり易いようにイラストで 説明します。

10 内側に付いているプラフックも外側と同様に固定します。

8 プラフックは、生地と共に180度折り返し、シート本体に下から上へ引っ掛けるようにします。