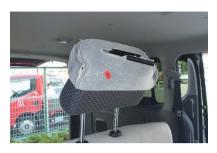

## …> ヘッドレストの装着方法

1 カバーを裏返してヘッドレストのラインに合わせてかぶせます。この際ヘッドレストの先端まで生地が張るように、しっかりとかぶせて下さい。

グラフックの固定方法は、カギ状のプラス チックに平らな方のプラスチックを生地と 一緒に折り返して、はめ込み固定します。

2 ヘッドレストのラインからずれないように カバーをヘッドレスト全体にかぶせます。

ブラフックを固定するとヘッドレスト裏は 図のようになります。※図は別車種のものですが同様になります。

3 ヘッドレストをシートから外します。カバーはヘッドレスト裏でプラフックで固定します。
※図は別車種のものですが同様にします。

6 ヘッドレストをシートに戻し、カバーのラインを整えて、ヘッドレストの完成です。