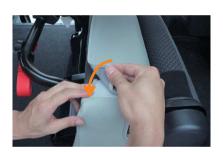

3 背もたれと座面の隙間に生地を入れ込みます。背もたれの角度を調整して入れ込みやすい位置で行って下さい。

カバー外側面の生地裏に、大きなプラフックが付いています。プラフックは図のように生地と一緒に折り返してシートのフチにはめ込みます。

**7** ここからは、分かり易いようにイラストで 説明します。

10 内側に付いているプラフックも外側と同様に固定します。

8 プラフックは、生地と共に180度折り返し、シート本体に下から上へ引っ掛けるようにします。