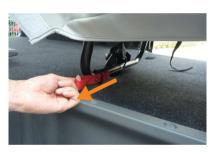

 座面前側にあるプラスチックのキャップを 外します。

14 固定すると図のようになります。

2 キャップを外すとボルトがあります。 ソケットレンチ等を使用してボルトを外します。

**15** カバーのラインを整えて、1列目運転席側 座面の完成です。

3 シートベルトをゴムから引き抜きます。