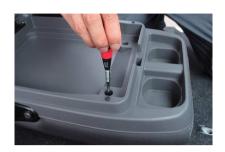

 座面前側にあるプラスチックのキャップを 外します。

14 固定すると図のようになります。

2 キャップを外すとボルトがあります。 ソケットレンチ等を使用してボルトを外します。

**15** カバーのラインを整えて、1列目運転席側 座面の完成です。

3 シートベルトをゴムから引き抜きます。