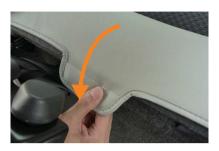

10 背もたれ付け根のプラスチックカバーのネジを外します。

8 カバーの座面後ろ側面に付いているマジックテープと側面のマジックテープを付けて固定します。

11 プラスチックカバーを外し、ヘラなどを使 用し生地を入れ込みます。

Q 反対側も同じように固定します。

12 プラスチックカバーを元に戻し、ネジをし めます。

13 座面前側面に付いているマジックテープを 座面下に回り込むようにして、シート本体 に直接貼り付けて固定します。