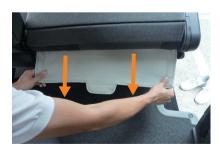

## 1列目助手席座面の装着方法

**4** シートベルトを固定しているボタンを外します。

7 前側の金属部分をかわすようにヒモを通します。

5 座面の前側を持ち上げてから、全体を前に 引くと座面が外れます。 座面を取り外す際、車体等に傷を付けない ようご注意ください。

8 カバーの前後に付いているゴムに、付属の S字フックを取り付けます。

6 シート全体にカバーをかぶせます。

9 前後のゴムを固定します。 ゴムが緩い場合は結ぶ等、長さを調整して下さい。

前後のベルトを固定します。 強く引き過ぎるとベルトが切れる恐れがあ りますのでご注意下さい。

13 カバーに付いているゴムにシートベルトを 通します。

11 カバーに付いているヒモを固定します。 始めに片側で輪を作ります。

14 8ページ4番で外したボタンを留めます。

作った輪に反対側のヒモを通して絞り込んで結び留めます。 強く引き過ぎるとヒモが切れる恐れがありますのでご注意下さい。

15 カバーのラインを整えて、1列目助手席側座面の完成です。