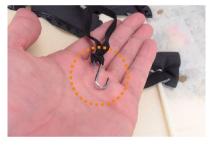

## 1列目助手席座面の装着方法

**4** シートベルトを固定しているボタンを外します。

7 前側の金属部分をかわすようにヒモを通します。

5 座面の前側を持ち上げてから、全体を前に 引くと座面が外れます。 座面を取り外す際、車体等に傷を付けない ようご注意ください。

8 カバーの前後に付いているゴムに、付属の S字フックを取り付けます。

6 シート全体にカバーをかぶせます。

9 前後のゴムを固定します。 ゴムが緩い場合は結ぶ等、長さを調整して下さい。