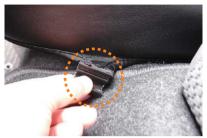

## …> 1列目運転席座面の装着方法

**1** カバー側面を裏返してシートのラインに合わせます。

**4** 入れ込んだ生地をシート背面から引き出します。

2 シートのラインからずれないように、カバ ーをシート全体にかぶせます。

5 リクライニングレバーを上に持ち上げると 図の丸印の位置にネジがあります。 プラスドライバー使用してネジを緩めます。 カバー側面の生地をシートとプラスチック 部の隙間に入れ込み、ネジを締めます。