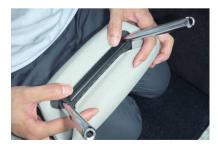

## …> ヘッドレストの装着方法

1 カバーを裏返してヘッドレストのラインに合わせてかぶせます。この際ヘッドレストの先端まで生地が張るように、しっかりとかぶせて下さい。

グラフックの固定方法は、カギ状のプラス チックに平らな方のプラスチックを生地と 一緒に折り返して、はめ込み固定します。

2 ヘッドレストのラインからずれないように カバーをヘッドレスト全体にかぶせます。

ブラフックを固定するとヘッドレスト裏は 図のようになります。※図は別車種のものですが同様になります。

3 ヘッドレストをシートから外します。カバーはヘッドレスト裏でプラフックで固定します。
※図は別車種のものですが同様にします。

6 ヘッドレストをシートに戻し、カバーのラインを整えて、ヘッドレストの完成です。