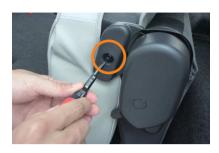

## …> 1列目運転席座面の装着方法

**1** カバー側面を裏返してシートのラインに合わせます。

**4** 入れ込んだ生地をシート背面から引き出します。

2 シートのラインからずれないように、カバ ーをシート全体にかぶせます。

5 リクライニングレバーを上に持ち上げると 図の丸印の位置にネジがあります。 プラスドライバー使用してネジを緩めます。 カバー側面の生地をシートとプラスチック 部の隙間に入れ込み、ネジを締めます。