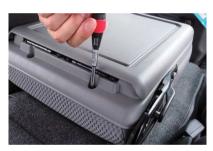

10 背もたれ付け根のプラスチックカバーのネジを外します。

8 カバーの座面後ろ側面に付いているマジックテープと側面のマジックテープを付けて固定します。

11 プラスチックカバーを外し、ヘラなどを使 用し生地を入れ込みます。

Q 反対側も同じように固定します。

12 プラスチックカバーを元に戻し、ネジをし めます。

13 座面前側面に付いているマジックテープを 座面下に回り込むようにして、シート本体 に直接貼り付けて固定します。