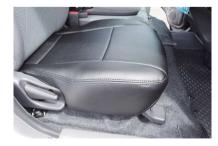

 座面前側にあるプラスチックのキャップを 外します。

14 固定すると図のようになります。

2 キャップを外すとボルトがあります。 ソケットレンチ等を使用してボルトを外します。

**15** カバーのラインを整えて、1列目運転席側 座面の完成です。

3 シートベルトをゴムから引き抜きます。