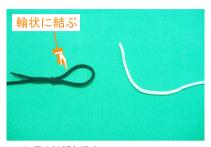

# …> ヒモの結び方

1 ヒモの結び方です。 片方のヒモを図のように輪状に結びます。 ※図はわかりやすいように、色の違うヒモ を使用しています。

輪に、重ねた先端を裏からを通します。

2 輪に、もう片方のヒモを通し引っ張ります。 ヒモが締まっている状態のまま、輪にヒモ が通っている箇所を指で押さえます。この 後の工程は押さえながら行って下さい。 また、通したヒモの先端を図のような形に します。

5 通した後、カバーから出ている方のヒモを 引っ張ります。 逆のヒモを引っ張ると、ヒモが抜けてしま うため注意して下さい。