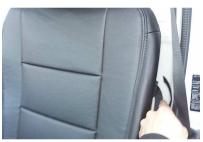

## 運転席

カバーを裏返した状態で、シートのラインに合わせてかぶせます。

4 カバー前面のベルトを座面底部と車体の隙間に入れ込み、背面へ引き出します。

2 背もたれと座面の隙間に生地を入れ込みます。背もたれの角度を調整して入れ込みやすい位置で行って下さい。

5 引き出したベルトを2番で入れ込んだ生地 に付いているバックルに通し固定します。 ※ベルトの固定方法は9ページを参照

3 背もたれを倒し、カバーの左右に付いているヒモを座面背面下部で結び固定します。 ※ヒモの結び方は10ページを参照