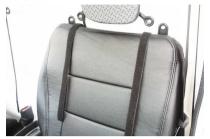

# …> ベルトの固定方法

カバーの上下を確認(幅が狭い方が上)し、 ヘッドレストに引っ掛けるようにしてかぶせます。

1 カバーに付いているベルトを、バックルが付いている生地側に引き出します。

2 カバーのラインを整え、ヘッドレストの完成です。

2 バックルにベルトを通し、引き絞る事で、 カバーが固定されます。

3 ベルトの通し方は、図の①~③の順番にベルトをバックルに通し、引く事でベルトが締まり固定されます。 強く引き過ぎるとベルトが切れる恐れがありますのでご注意下さい。