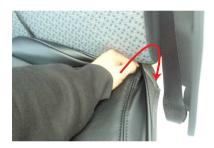

## 運転席

カバー側面に付いているファスナーを開い た状態で、シートのラインに合わせカバー をかぶせます。

カバー内側面のファスナーを、生地同士を 内に寄せながら閉じます。 ファスナーの先端は、カバーの内側に入れ 込みます。

背もたれと座面の隙間に生地を入れ込み、 背面側に引き出します。

ファスナー下の生地は、図のようにシート の軸に巻き付けるようにし、マジックテー プで固定します。

3 引き出した生地と背もたれ背面下部の生地 を、マジックテープ同士で固定します。

カバーのラインを整え、運転席背もたれの 完成です。