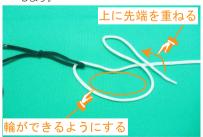

# …> ヒモの結び方

1 ヒモの結び方です。 片方のヒモを図のように輪状に結びます。 ※図はわかりやすいように、色の違うヒモ を使用しています。

輪に、重ねた先端を裏からを通します。

2 輪に、もう片方のヒモを通し引っ張ります。 ヒモが締まっている状態のまま、輪にヒモ が通っている箇所を指で押さえます。この 後の工程は押さえながら行って下さい。 また、通したヒモの先端を図のような形に します。

5 通した後、カバーから出ている方のヒモを 引っ張ります。 逆のヒモを引っ張ると、ヒモが抜けてしま うため注意して下さい。

3 曲げた先端を通してきたヒモの上に重ねます。重ねると図のような輪状の形になります。

引っ張ると図のような形になり完成です。