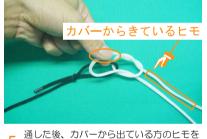

# …> ヒモの結び方

1 ヒモの結び方です。 片方のヒモを図のように輪状に結びます。 ※図はわかりやすいように、色の違うヒモ を使用しています。

輪に、重ねた先端を裏からを通します。

2 輪に、もう片方のヒモを通し引っ張ります。 ヒモが締まっている状態のまま、輪にヒモ が通っている箇所を指で押さえます。この 後の工程は押さえながら行って下さい。 また、通したヒモの先端を図のような形に します。

5 通した後、カバーから出ている方のヒモを 引っ張ります。 逆のヒモを引っ張ると、ヒモが抜けてしま うため注意して下さい。