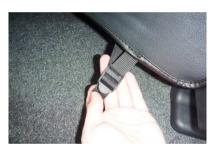

## 運転席

カバーを裏返した状態で、シートのラインに合わせてかぶせます。

4 カバー前面のベルトを座面底部と車体の隙間に入れ込み、背面へ引き出します。

2 背もたれと座面の隙間に生地を入れ込みます。背もたれの角度を調整して入れ込みやすい位置で行って下さい。

5 引き出したベルトを2番で入れ込んだ生地 に付いているバックルに通し固定します。 ※ベルトの固定方法は9ページを参照

3 背もたれを倒し、カバーの左右に付いているヒモを座面背面下部で結び固定します。 ※ヒモの結び方は10ページを参照