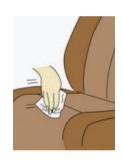

### ● ホコリや毛羽などの付着汚れ

エチケットブラシで軽くブラッシングして取り除いてください。

### ● 全体の汚れが気になる場合

40度程度のぬるま湯にしみこませ固く絞った布で全体を拭いてください。乾いたらエチケットブラシで毛並みを整えるようにブラッシングしてください。

このお手入れは月一回くらいの頻度で行うと効果的です。