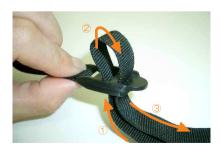

# …> ベルトの固定方法

カバーの上下を確認(幅が狭い方が上)し、 ヘッドレストに引っ掛けるようにしてかぶせます。

1 カバーに付いているベルトを、バックルが付いている生地側に引き出します。

2 カバーのラインを整え、ヘッドレストの完成です。

2 バックルにベルトを通し、引き絞る事で、 カバーが固定されます。

3 ベルトの通し方は、図の①~③の順番にベルトをバックルに通し、引く事でベルトが締まり固定されます。 強く引き過ぎるとベルトが切れる恐れがありますのでご注意下さい。