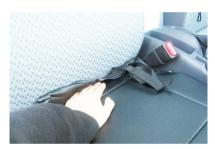

## 運転席

カバーを裏返した状態で、シートのラインに合わせてかぶせます。

4 カバー前面のベルトを座面底部と車体の隙間に入れ込み、背面へ引き出します。

2 背もたれと座面の隙間に生地を入れ込みます。背もたれの角度を調整して入れ込みやすい位置で行って下さい。

5 引き出したベルトを2番で入れ込んだ生地 に付いているバックルに通し固定します。 ※ベルトの固定方法は9ページを参照

3 背もたれを倒し、カバーの左右に付いているヒモを座面背面下部で結び固定します。 ※ヒモの結び方は10ページを参照