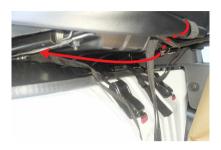

## 運転席

カバー側面に付いているファスナーを開い た状態で、シートのラインに合わせカバー をかぶせます。

カバー内側面のファスナーを、生地同士を 内に寄せながら閉じます。 ファスナーの先端は、カバーの内側に入れ 込みます。

背もたれと座面の隙間に生地を入れ込み、 背面側に引き出します。

ファスナー下の生地は、図のようにシート の軸に巻き付けるようにし、マジックテー プで固定します。

3 引き出した生地と背もたれ背面下部の生地 を、マジックテープ同士で固定します。

## 助手席

7 シートのラインに合わせてカバーをかぶせ ます。

10 カバーのラインを整え、助手席背もたれの 完成です。

8 上下左右に取り付けてあるマジックテープ の長い方を、背もたれ裏の隙間に手を突っ 込みながら反対方向に取り付けてある短い 方のマジックテープ側まで入れ込みます。

9 背もたれと車両の隙間で、マジックテープ 同士を固定します。