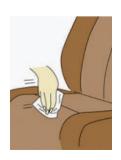

#### PVCレザー

柔らかい布で乾拭きをしてください。

それでも汚れが取れない場合は水、もしくはぬるま湯で薄めた中性洗剤で拭き取り、水拭きをしてから乾いたウエス(布)で 較拭きしてください。