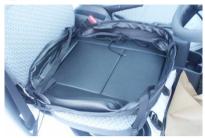

## 運転席

カバーを裏返した状態で、シートのラインに合わせてかぶせます。

4 カバー前面のベルトを座面底部と車体の隙間に入れ込み、背面へ引き出します。

2 背もたれと座面の隙間に生地を入れ込みます。背もたれの角度を調整して入れ込みやすい位置で行って下さい。

5 引き出したベルトを2番で入れ込んだ生地 に付いているバックルに通し固定します。 ※ベルトの固定方法は9ページを参照

3 背もたれを倒し、カバーの左右に付いているヒモを座面背面下部で結び固定します。 ※ヒモの結び方は10ページを参照

## 助手席

7 カバー前面をシートと車体の隙間に引っ掛け、シートのラインに合わせてかぶせていきます。

8 座面後部を包み込むようにカバーをかぶせ ます。

9 カバー両側面の生地もシートと車体の隙間に入れ込むようにします。 カバーのラインを整え、助手席座面の完成です。