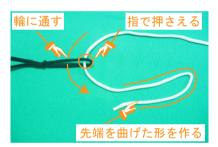

# …> ヒモの結び方

1 ヒモの結び方です。 片方のヒモを図のように輪状に結びます。 ※図はわかりやすいように、色の違うヒモ を使用しています。

輪に、重ねた先端を裏からを通します。

2 輪に、もう片方のヒモを通し引っ張ります。 ヒモが締まっている状態のまま、輪にヒモ が通っている箇所を指で押さえます。この 後の工程は押さえながら行って下さい。 また、通したヒモの先端を図のような形に します。

5 通した後、カバーから出ている方のヒモを 引っ張ります。 逆のヒモを引っ張ると、ヒモが抜けてしま うため注意して下さい。

3 曲げた先端を通してきたヒモの上に重ねます。重ねると図のような輪状の形になります。

引っ張ると図のような形になり完成です。