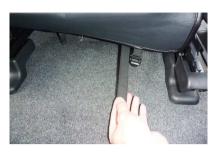

## 運転席

カバーを裏返した状態で、シートのラインに合わせてかぶせます。

4 カバー前面のベルトを座面底部と車体の隙間に入れ込み、背面へ引き出します。

2 背もたれと座面の隙間に生地を入れ込みます。背もたれの角度を調整して入れ込みやすい位置で行って下さい。

5 引き出したベルトを2番で入れ込んだ生地 に付いているバックルに通し固定します。 ※ベルトの固定方法は9ページを参照

3 背もたれを倒し、カバーの左右に付いているヒモを座面背面下部で結び固定します。 ※ヒモの結び方は10ページを参照