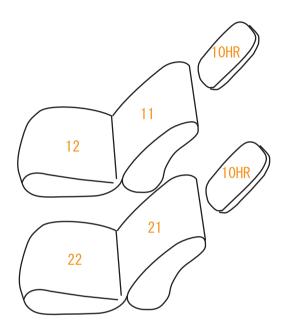

# **SEAT COVER**



SUZUKI

**CARRY** 

MAZDA

**SCRAM TRUCK** 

NISSAN

100 CRIPPER

**MITSUBISHI** 

NT100 CRIPPER MINICAB TRUCK

専用シートカバー取付説明書



# **SEAT COVER**

このたびは「Clazzio シートカバー」をお買い上げいただき、 誠にありがとうございます。

本説明書にはシートカバーの取付け方法・取り扱い・返品などに関しての 注意事項が記載されておりますので、装着前に必ずお読みください。

※ 本説明書中の掲載写真はサンプル品を使用しているため実際の製品やデザインと異なります。

## **INDEX**

···> 03 **-** 04

シートカバー装着前の注意事項

···>05-10

シートカバーの装着方法

···> 11-12

アフターサービスと生地別メンテナンス方法

## 本製品シート形状とパーツの名称



取付必要工具



● クラッツィオ 専用へラ (付属)

この車種では上記の工具を使用します

## シートカバー装着前に必ずお読みください

■本製品が届きましたらシートカバーを装着される前に内容物を確認の上、必ずお客様のお車に仮合わせ(シートに装着せずに)して、お客様のシートパターンに合うことをご確認ください。シートカバーの各部品がどの位置かが分かるように、番号の入ったタグが商品の裏側に付いています。仮合わせの時点で、製品に何らかの支障があった場合は、お買い上げいただいた販売店、または弊社までご連絡ください。

事前に連絡が無く装着された後での、製品の返品・交換等につきましてはお受け出来ません。また、お客様の注文間違いによる製品の返品・交換等は、商品到着後1週間以内とさせていただきますので予めご了承ください。※カスタムオーダー、特注パーツ、受注生産品などは、装着前であっても返品や交換等をお受け出来ません。

- 梱包や運送の過程で本製品に使われている素材にシワができることがあります。正常に取り付けを行っていただくことで生地がなじみ、シワはある程度解消できますが、まれに跡が残る場合がありますので予めご了承ください。シワが気になる場合は、装着前にお買い上げいただいた販売店、または弊社までご連絡ください。
- ■本製品は純正シートの機能(チャイルドシート固定フックやバックテーブル等)を損なわないように 設計しております。(一部例外はあります)その為、背もたれや座面に穴開け加工をしているタイプ のシートカバーがあります。
- 注文したものと違う商品が届いたり、製造上の不良または運送中に生じた内容物の破損がありましたら、ご購入された販売店までご連絡ください。商品を交換もしくは修理対応させていただきます。 ※交換対応商品が在庫切れの場合は多少お時間をいただく場合があります。予