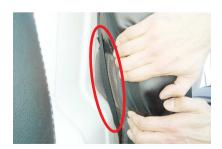

地を入れ込みます。背もたれの角度を調整して入れ込みやすい位置で行って下さい。



5 引き出したベルトを2番で入れ込んだ生地 に付いているバックルに通し固定します。 ※ベルトの固定方法は9ページを参照



3 背もたれを倒し、カバーの左右に付いているヒモを座面背面下部で結び固定します。 ※ヒモの結び方は10ページを参照



6 カバーのラインを整え、運転席座面の完成です。

## 助手席



7 カバー前面をシートと車体の隙間に引っ掛け、シートのラインに合わせてかぶせていきます。



8 座面後部を包み込むようにカバーをかぶせ ます。



9 カバー両側面の生地もシートと車体の隙間に入れ込むようにします。 カバーのラインを整え、助手席座面の完成です。

# Step 2

# …> 背もたれの装着方法

## 運転席



カバー側面に付いているファスナーを開い た状態で、シートのラインに合わせカバー をかぶせます。



カバー内側面のファスナーを、生地同士を 内に寄せながら閉じます。 ファスナーの先端は、カバーの内側に入れ 込みます。



背もたれと座面の隙間に生地を入れ込み、 背面側に引き出します。





ファスナー下の生地は、図のようにシート の軸に巻き付けるようにし、マジックテー プで固定します。



3 引き出した生地と背もたれ背面下部の生地 を、マジックテープ同士で固定します。



カバーのラインを整え、運転席背もたれの 完成です。

## 助手席



7 シートのラインに合わせてカバーをかぶせ ます。



10 カバーのラインを整え、助手席背もたれの 完成です。



8 上下左右に取り付けてあるマジックテープ の長い方を、背もたれ裏の隙間に手を突っ 込みながら反対方向に取り付けてある短い 方のマジックテープ側まで入れ込みます。



9 背もたれと車両の隙間で、マジックテープ 同士を固定します。

# Step 3

# ····**>** ヘッドレスト の装着方法

# …> ベルトの固定方法



カバーの上下を確認(幅が狭い方が上)し、 ヘッドレストに引っ掛けるようにしてかぶせます。



1 カバーに付いているベルトを、バックルが付いている生地側に引き出します。



2 カバーのラインを整え、ヘッドレストの完成です。



2 バックルにベルトを通し、引き絞る事で、 カバーが固定されます。



3 ベルトの通し方は、図の①~③の順番にベルトをバックルに通し、引く事でベルトが締まり固定されます。 強く引き過ぎるとベルトが切れる恐れがありますのでご注意下さい。

# …> ヒモの結び方



1 ヒモの結び方です。 片方のヒモを図のように輪状に結びます。 ※図はわかりやすいように、色の違うヒモ を使用しています。



輪に、重ねた先端を裏からを通します。



2 輪に、もう片方のヒモを通し引っ張ります。 ヒモが締まっている状態のまま、輪にヒモ が通っている箇所を指で押さえます。この 後の工程は押さえながら行って下さい。 また、通したヒモの先端を図のような形に します。



5 通した後、カバーから出ている方のヒモを 引っ張ります。 逆のヒモを引っ張ると、ヒモが抜けてしま うため注意して下さい。



3 曲げた先端を通してきたヒモの上に重ねます。重ねると図のような輪状の形になります。



引っ張ると図のような形になり完成です。



## **After Service**

皆様の快適カーライフのために、安心できるアフターサービス

### ● 保証・単品パーツ販売・生地の販売

- 1 保証期間であれば、故意でない通常使用における 糸切れや生地の破れが生じた場合、無償修理させ て