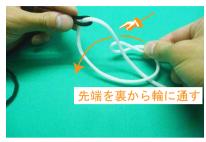

# …> ヒモの結び方

1 ヒモの結び方です。 片方のヒモを図のように輪状に結びます。 ※図はわかりやすいように、色の違うヒモ を使用しています。

輪に、重ねた先端を裏からを通します。

2 輪に、もう片方のヒモを通し引っ張ります。 ヒモが締まっている状態のまま、輪にヒモ が通っている箇所を指で押さえます。この 後の工程は押さえながら行って下さい。 また、通したヒモの先端を図のような形に します。

5 通した後、カバーから出ている方のヒモを 引っ張ります。 逆のヒモを引っ張ると、ヒモが抜けてしま うため注意して下さい。

3 曲げた先端を通してきたヒモの上に重ねます。重ねると図のような輪状の形になります。

引っ張ると図のような形になり完成です。