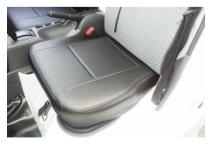

6 カバーのラインを整え、運転席座面の完成です。

## 助手席

7 カバー前面をシートと車体の隙間に引っ掛け、シートのラインに合わせてかぶせていきます。

8 座面後部を包み込むようにカバーをかぶせ ます。

9 カバー両側面の生地もシートと車体の隙間に入れ込むようにします。 カバーのラインを整え、助手席座面の完成です。