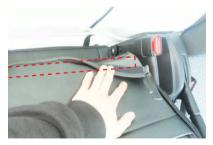

## 運転席

カバー側面に付いているファスナーを開い た状態で、シートのラインに合わせカバー をかぶせます。

カバー内側面のファスナーを、生地同士を 内に寄せながら閉じます。 ファスナーの先端は、カバーの内側に入れ 込みます。

背もたれと座面の隙間に生地を入れ込み、 背面側に引き出します。

ファスナー下の生地は、図のようにシート の軸に巻き付けるようにし、マジックテー プで固定します。

3 引き出した生地と背もたれ背面下部の生地 を、マジックテープ同士で固定します。