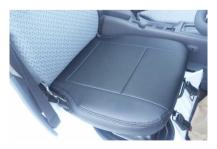

弊社までお問い合わせください。
- ■弊社のシートカバーは純正シートの機能を損なわないように設計していますが、シートカバーを装着することにより、シートにカバーの厚みが増す、カバー同士の摩擦が生じる等の原因で、シートの正常な動作を妨げる場合があります。
- 装着時(シート本体のパーツを取り外す場合等)及び、使用時に起きた車輌への損傷、車輌の不具合 人体への怪我(シートカバー装着時に、シート本体の金属部分やプラスチック部分に接触する等して 怪我をする恐れがあります)について、弊社では一切責任を負えませんので、十分に安全に注意し、 装着を行ってください。

またいかなる場合でも商品代金と送料の合計金額を保証の上限とし、それ以外の保証は出来ませんので、予めご了承ください。購入に付随する、商品の交換、装着、取り外し等の工賃、装着等の不具合による工賃等の費用負担、交通費、遺失利益などの直接、間接の損害につきましても一切の責任を負いませんことをご理解ください。

「快適空間創造企業」



株式会社 イレブンインターナショナル

〒580-0016 大阪府松原市上田8丁目15番12号

TEL 072-330-8000

# Step 1

# …> 座面の装着方法

## 運転席



カバーを裏返した状態で、シートのラインに合わせてかぶせます。



4 カバー前面のベルトを座面底部と車体の隙間に入れ込み、背面へ引き出します。



2 背もたれと座面の隙間に生地を入れ込みます。背もたれの角度を調整して入れ込みやすい位置で行って下さい。



5 引き出したベルトを2番で入れ込んだ生地 に付いているバックルに通し固定します。 ※ベルトの固定方法は9ページを参照



3 背もたれを倒し、カバーの左右に付いているヒモを座面背面下部で結び固定します。 ※ヒモの結び方は10ページを参照



6 カバーのラインを整え、運転席座面の完成です。

## 助手席



7 カバー前面をシートと車体の隙間に引っ掛け、シートのラインに合わせてかぶせていきます。



8 座面後部を包み込むようにカバーをかぶせ ます。



9 カバー両側面の生地もシートと車体の隙間に入れ込むようにします。 カバーのラインを整え、助手席座面の完成です。

# Step 2

# …> 背もたれの装着方法

## 運転席



カバー側面に付いているファスナーを開い た状態で、シートのラインに合わせカバー をかぶせます。



カバー内側面のファスナーを、生地同士を 内に寄せながら閉じます。 ファスナーの先端は、カバーの内側に入れ 込みます。



背もたれと座面の隙間に生地を入れ込み、 背面側に引き出します。





ファスナー下の生地は、図のようにシート の軸に巻き付けるようにし、マジックテー プで固定します。



3 引き出した生地と背もたれ背面下部の生地 を、マジックテープ同士で固定します。



カバーのラインを整え、運転席背もたれの 完成です。

## 助手席



7 シートのラインに合わせてカバーをかぶせ ます。



10 カバーのラインを整え、助手席背もたれの 完成です。



8 上下左右に取り付けてあるマジックテープ の長い方を、背もたれ裏の隙間に手を突っ 込みながら反対方向に取り付けてある短い 方のマジックテープ側まで入れ込みます。



9 背もたれと車両の隙間で、マジックテープ 同士を固定します。

# Step 3

# ····**>** ヘッドレスト の装着方法

# …> ベルトの固定方法



カバーの上下を確認(幅が狭い方が上)し、 ヘッドレストに引っ掛けるようにしてかぶせます。



1 カバーに付いているベルトを、バックルが付いている生地