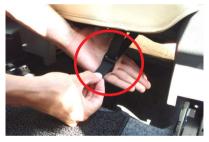

# …> ベルトの固定方法

カバーの上下を確認(幅が狭い方が上)し、 ヘッドレストに引っ掛けるようにしてかぶせます。

1 カバーに付いているベルトを、バックルが付いている生地側に引き出します。

2 カバーのラインを整え、ヘッドレストの完成です。

2 バックルにベルトを通し、引き絞る事で、 カバーが固定されます。

3 ベルトの通し方は、図の①~③の順番にベルトをバックルに通し、引く事でベルトが締まり固定されます。 強く引き過ぎるとベルトが切れる恐れがありますのでご注意下さい。