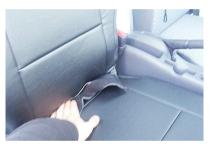

## 運転席

カバー側面に付いているファスナーを開い た状態で、シートのラインに合わせカバー をかぶせます。

カバー内側面のファスナーを、生地同士を 内に寄せながら閉じます。 ファスナーの先端は、カバーの内側に入れ 込みます。

背もたれと座面の隙間に生地を入れ込み、 背面側に引き出します。

ファスナー下の生地は、図のようにシート の軸に巻き付けるようにし、マジックテー プで固定します。

3 引き出した生地と背もたれ背面下部の生地 を、マジックテープ同士で固定します。