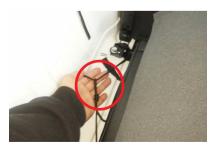

# …> ヒモの結び方

1 ヒモの結び方です。 片方のヒモを図のように輪状に結びます。 ※図はわかりやすいように、色の違うヒモ を使用しています。

輪に、重ねた先端を裏からを通します。

2 輪に、もう片方のヒモを通し引っ張ります。 ヒモが締まっている状態のまま、輪にヒモ が通っている箇所を指で押さえます。この 後の工程は押さえながら行って下さい。 また、通したヒモの先端を図のような形に します。

5 通した後、カバーから出ている方のヒモを 引っ張ります。 逆のヒモを引っ張ると、ヒモが抜けてしま うため注意して下さい。

3 曲げた先端を通してきたヒモの上に重ねます。重ねると図のような輪状の形になります。

引っ張ると図のような形になり完成です。