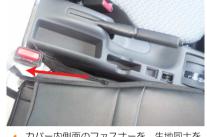

## 運転席

カバー側面に付いているファスナーを開い た状態で、シートのラインに合わせカバー をかぶせます。

カバー内側面のファスナーを、生地同士を 内に寄せながら閉じます。 ファスナーの先端は、カバーの内側に入れ 込みます。

背もたれと座面の隙間に生地を入れ込み、 背面側に引き出します。

ファスナー下の生地は、図のようにシート の軸に巻き付けるようにし、マジックテー プで固定します。

3 引き出した生地と背もたれ背面下部の生地 を、マジックテープ同士で固定します。