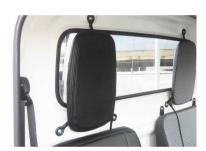

## 助手席

7 シートのラインに合わせてカバーをかぶせ ます。

10 カバーのラインを整え、助手席背もたれの 完成です。

8 上下左右に取り付けてあるマジックテープ の長い方を、背もたれ裏の隙間に手を突っ 込みながら反対方向に取り付けてある短い 方のマジックテープ側まで入れ込みます。

9 背もたれと車両の隙間で、マジックテープ 同士を固定します。