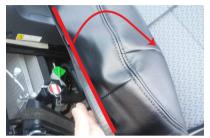

## 運転席

カバーを裏返した状態で、シートのラインに合わせてかぶせます。

4 カバー前面のベルトを座面底部と車体の隙間に入れ込み、背面へ引き出します。

2 背もたれと座面の隙間に生地を入れ込みます。背もたれの角度を調整して入れ込みやすい位置で行って下さい。

5 引き出したベルトを2番で入れ込んだ生地 に付いているバックルに通し固定します。 ※ベルトの固定方法は9ページを参照

3 背もたれを倒し、カバーの左右に付いているヒモを座面背面下部で結び固定します。 ※ヒモの結び方は10ページを参照