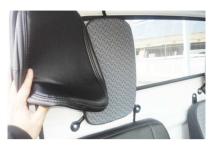

## 運転席

カバー側面に付いているファスナーを開い た状態で、シートのラインに合わせカバー をかぶせます。

カバー内側面のファスナーを、生地同士を 内に寄せながら閉じます。 ファスナーの先端は、カバーの内側に入れ 込みます。

背もたれと座面の隙間に生地を入れ込み、 背面側に引き出します。

ファスナー下の生地は、図のようにシート の軸に巻き付けるようにし、マジックテー プで固定します。

3 引き出した生地と背もたれ背面下部の生地 を、マジックテープ同士で固定します。

カバーのラインを整え、運転席背もたれの 完成です。