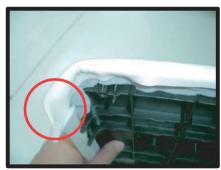

③座席裏側の下に付いているカバーを 外します。座面の下にゴムがプラス チック部品で固定されているので、 前に押し出すようにして外します。

⑥電動シートの場合は座席の背面下部 (③で外した純正カバーの裏)に配線 のコードがあります。⑤で入れ込ん だ部分を引き抜く際に触れますので 無理をかけずに横にずらします。

- 1 -