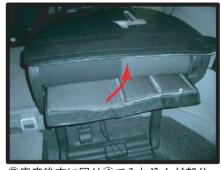

# コンビニフックについて

一部車種の1列目背面にあるフック部分は穴あけ加工がされておりません。フックが ネジで固定されている場合、カバーを加工すれば使用することが可能です。

①ネジを外します。ツメで固定されている場合がありますので、取り外しには十分ご注意ください。ツメが破損すると元通りに取り付けられなくなる場合もあります。

②背もたれカバーを取り付けます。シート本体とカバーがずれていないかをよく確認した上で、フックの位置に切り込みをいれます。

③切り込み部分にフックを取り付けて 完成です。