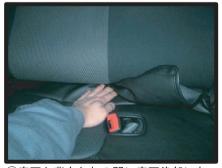

③座席裏側の下に付いているカバーを 外します。座面の下にゴムがプラス チック部品で固定されているので、 前に押し出すようにして外します。

⑥電動シートの場合は座席の背面下部 (③で外した純正カバーの裏)に配線 のコードがあります。⑤で入れ込ん だ部分を引き抜く際に触れますので 無理をかけずに横にずらします。

- 1 -

### 1列目座面の続き

⑦座席の後方より⑤で入れ込んだ部分 を引き出します。

109で回したベルトを座席後方下から取り出し、写真〇印のバックルにて固定します。ベルトをまずバックルの中央に通して次に下の隙間に通します。

⑧座面側面のカバーに付いているプラス チック部品を、シートのプラスチック カバーの中に入れ込みます。この際指 で入れにくい場合はヘラのようなもの をご利用下さい。

①⑩で通したベルトを前方に引くこと で前後で締めあい固定されます。力 を入れすぎるとベルトが切れる場合 がありますのでご注意ください。