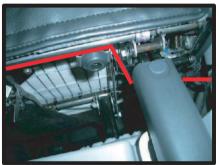

# 3列目背もたれ 3列目電動シートの場合は18,19ページを ご参照下さい。

①シートカバーを半分ほどで裏返しラインを合わせ被せていきます。

④背もたれと座面の間にシートカバー を入れ込みます。

②センターアームレスト付きの場合は シートカバーの穴に通しておきます。 また、矢印部分のリクライニング用 レバーもこのときに取り出しておい て下さい。

⑤座席後方に回り④で入れ込んだ部分 を引き出して、背もたれ背面(→の部 分)にマジックテープで固定します。

③アームレスト下の生地を図のように 入れ込みます。アームレスト収納部 分のマジックテープはこのあとアー ムレスト取り付け時に固定します。 — 1 7 —

⑥背もたれカバー裏側をマジックテー プで固定します。