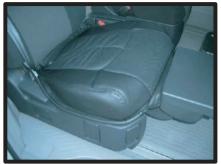

### 2列目座面(8人乗り)

①座面を半分ほど跳ね上げ、シートカ バーを前側から被せていきます。

④座面を引き起こし②で入れ込んだカバー部分とベルトを引き出します。 カバーはマジックテープにてシート 自体に固定出来ますのでシワがよら ないよう固定して下さい。

②座面と背もたれの間にカバーを入れ 込みます。ベルトが付いてますので 一緒に入れ込んで下さい。背もたれ の角度を調整し入れ込みやすい位置 で行ないます。

⑤座面を引き起こした状態でカバーの両脇に付いてある紐を縛り固定します。 片方の紐に輪を作り、もう片方の紐を輪に通し引くことでシートカバーの座面下回りが絞まり固定されます。

③この時点でラインのずれや角口にた るみがないか確認して下さい。

⑥④で取り出したベルトをカバー前方にある○印バックルにて固定します。ベルトをまずバックルの中央の隙間に通し次 ー8 □に下の隙間に通します。それを後方に引くことで前後で締めあい固定されます。

# 2列目座面(8人乗りの続き)

⑦座面側面のシートカバーはシートの プラスチック部に入れ込みます。入 れ込みづらいときはヘラのようなも のをご利用下さい。

10側面側です。

8内側の部分も同様に入れ込みます。

①ラインを整え2列目運転席側座面の 完成です。

⑨座面を引き起こした状態です。

⑩2列目助手席側座面も運転席側とほぼ同様に取り付けますが、ベルトは付いておりません。