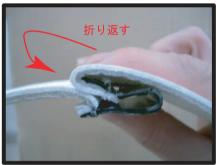

### ヘッドレストの続き

④プラスチックフックで固定します。

⑦3列目ヘッドレストは下部分からカバーを入れ込んでいきます。

⑤平らなプラスチック部側を生地とともにフック部に入れ込みます。プラスチック部のみフックに入れ込んでもしっかり固定されませんのでご注意下さい。(写真断面図)

⑧ヘッドレスト本体の後ろ側を圧縮しながら全体を入れ込みます。カバーの位置を調整してから、1列目と同様にプラスチックフックで固定します。