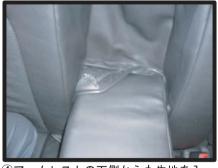

### 1列目座面(手動、電動シート共通)

①シートリフター付きの車は、レバー を取り外します。まず内張りはがし 等を使い、図のようにしてフタを取ります。

④座面シートカバーを裏返しておき、 シートのラインに合わせてから被せ ていきます。シートリフター付きの 場合は側面のダイヤル部に切れ込み の位置を合わせます。

②ネジを外してレバーを引き抜きます。

⑤座面と背もたれの間に座面後部にあたるカバーの部分を入れ込みます。 背もたれの角度を調整し、入れ込み やすい位置で行なって下さい。

③座席裏側の下に付いているカバーを 外します。座面の下にゴムがプラス チック部品で固定されているので、 前に押し出すようにして外します。

⑥電動シートの場合は座席の背面下部 (③で外した純正カバーの裏)に配線 のコードがあります。⑤で入れ込ん だ部分を引き抜く際に触れますので 無理をかけずに横にずらします。

- 1 -