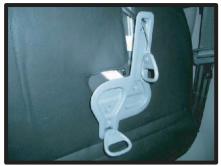

# 1列目背もたれの続き

⑦背もたれと座面の間にシートカバー を入れ込み、背もたれ裏側から引き 出しておきます。

⑩背もたれ背面の一番下にゴムが付いており、そこに付属のS字フックを取り付けます。S字フックを座面裏の金属部分に引っ掛け固定します。

⑧1ページ③で外した背面下の純正カバーを内側に丸めます。この部分がシートカバーの中に収まる程度の大きさに丸めて下さい。

①ラインを整え運転席側背もたれの完成です。