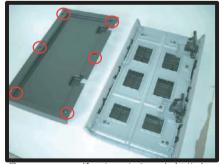

④内ブタを外すと、フタの裏側にネジがありますので、これも外していきます。さらに、矢印部分の固定金具も外します。

⑦4辺の生地を巻きつけると、図の丸 印のように、角に生地が余りますが、 内ブタを取り付ける際に、生地を挟 み込む事で収まります。

⑤ネジを全て外し、ツメで固定されている箇所(図の丸印)を外すと、図のように2つのパーツに別れます。 図の右側のパーツに、アームレスト用カバー(生地)を貼り付けます。

⑧⑤で取り外したパーツを元に戻していきます。アームレスト固定用金具も取り付けておきます。(この時、角に余っている生地は、そのままの状態です)

⑥本体の裏側へ生地を巻きつけ、図の 丸印にあるツメ部へ引っ掛けるよう にし、固定します。

⑨⑤で取り外した内ブタを元に戻します。(内ブタを取り付ける際に、余った生地を挟み込みます)アームレストのフタを本体に取り付ー24ーけ、完成です。