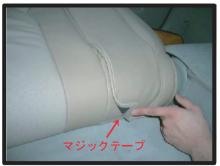

助手席側も同様に取り付けます。

⑨⑧で丸めた純正カバーを中に収めてマジックテープ部分を固定します。マジックテープが届きにくい場合は⑥⑦⑧の工程を再度行って下さい。