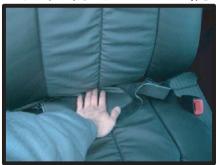

### 1列目座面の続き

⑦座席の後方より⑤で入れ込んだ部分 を引き出します。

109で回したベルトを座席後方下から取り出し、写真〇印のバックルにて固定します。ベルトをまずバックルの中央に通して次に下の隙間に通します。

⑧座面側面のカバーに付いているプラス チック部品を、シートのプラスチック カバーの中に入れ込みます。この際指 で入れにくい場合はヘラのようなもの をご利用下さい。

①⑩で通したベルトを前方に引くこと で前後で締めあい固定されます。力 を入れすぎるとベルトが切れる場合 がありますのでご注意ください。

⑨座面前方下のシートカバーにベルトが 付いてあります。電動シートの場合は プラスチックカバーの内側にベルトを 通してください。ベルトはシートを前一2一 後させながら座席後方に回します。

②運転席側座面の完成です。助手席側も同様に取り付けます。③で外したカバーは背もたれカバーを取り付けるまでそのままにしておきます。