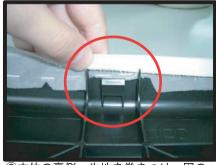

# コンビニフックについて

一部車種の1列目背面にあるフック部分は穴あけ加工がされておりません。フックが ネジで固定されている場合、カバーを加工すれば使用することが可能です。

①ネジを外します。ツメで固定されている場合がありますので、取り外しには十分ご注意ください。ツメが破損すると元通りに取り付けられなくなる場合もあります。

②背もたれカバーを取り付けます。シート本体とカバーがずれていないかをよく確認した上で、フックの位置に切り込みをいれます。

③切り込み部分にフックを取り付けて 完成です。