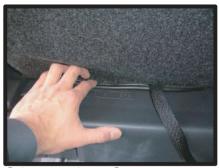

### 1列目座面(手動、電動シート共通)

①シートリフター付きの車は、レバー を取り外します。まず内張りはがし 等を使い、図のようにしてフタを取ります。

④座面シートカバーを裏返しておき、 シートのラインに合わせてから被せ ていきます。シートリフター付きの 場合は側面のダイヤル部に切れ込み の位置を合わせます。

②ネジを外してレバーを引き抜きます。

⑤座面と背もたれの間に座面後部にあたるカバーの部分を入れ込みます。 背もたれの角度を調整し、入れ込み やすい位置で行なって下さい。

③座席裏側の下に付いているカバーを 外します。座面の下にゴムがプラス チック部品で固定されているので、 前に押し出すようにして外します。

⑥電動シートの場合は座席の背面下部 (③で外した純正カバーの裏)に配線 のコードがあります。⑤で入れ込ん だ部分を引き抜く際に触れますので 無理をかけずに横にずらします。

- 1 -