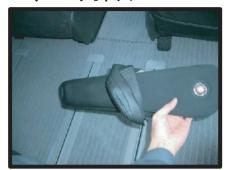

#### 3列目アームレスト

①アームレストカバーをかぶせます。 マジックテープが生地の表側に付い ている方を収納する側にして、先端 までしっかりと入れ込みます。

②アームレストの収納部分とアームレスト本体側のマジックテープを固定します。

③アームレストの下部分は、背もたれ 下側のマジックテープと固定します。