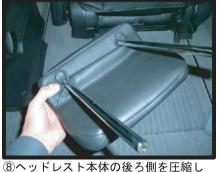

### ヘッドレストの続き

④プラスチックフックで固定します。

⑦3列目ヘッドレストは下部分からカバーを入れ込んでいきます。

⑤平らなプラスチック部側を生地とともにフック部に入れ込みます。プラスチック部のみフックに入れ込んでもしっかり固定されませんのでご注意下さい。(写真断面図)

⑧ヘッドレスト本体の後ろ側を圧縮しながら全体を入れ込みます。カバーの位置を調整してから、1列目と同様にプラスチックフックで固定します。