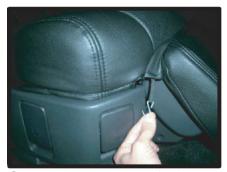

#### ヘッドレスト

①ヘッドレストカバーの前後を確認してから被せます。平らなプラスチック部品が付いている方が前です。ラインを合わせてから被せて下さい。

②ヘッドレスト本体に揉み込むように カバーを入れ込んでいきます。縫い 目部分に力がかかりすぎると生地が 破れる恐れがありますので、作業は 慎重に行なって下さい。

③ヘッドレストを背もたれから取り外 して、底面のカバーを被せます。

### ヘッドレストの続き

④プラスチックフックで固定します。

⑦3列目ヘッドレストは下部分からカバーを入れ込んでいきます。

⑤平らなプラスチック部側を生地とともにフック部に入れ込みます。プラスチック部のみフックに入れ込んでもしっかり固定されませんのでご注意下さい。(写真断面図)

⑧ヘッドレスト本体の後ろ側を圧縮しながら全体を入れ込みます。カバーの位置を調整してから、1列目と同様にプラスチックフックで固定します。