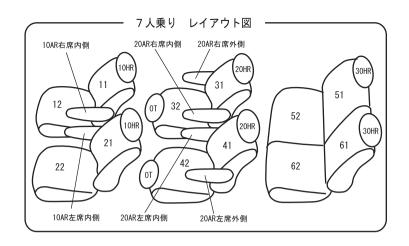

# トヨタ エスティマ

# 専用シートカバー取付説明書

この度は弊社製品をお買い上げ頂きまして、誠に有難うございます。

\*説明書内にシートカバーの取付・取り扱い・返品等に関しての注意事項等が記載されていますので、装着前に必ずお読み下さい。

0286/0287/0288/0289/0291/0292 0293/0294/0295/0296/0297

# 本製品シート形状とパーツの名称



レイアウト図(図は8人乗りのものです。) 他のグレードの図は、説明書内を参照してください。

# 取り付け使用工具



#### 道具名

- ①+ドライバー
- ②ソケットレンチセット
- ③ードライバーまたは内張り外し
- ④ヘラ(類似品でも可)





### 8人乗り(3列目センターアームレスト付き)



#### 7人乗り(3列目センターアームレスト付き)







#### 一目次一

- 1-2 1列目座面(手動、電動シート共通)
- 3-4 1列目背もたれ
- 5 2列目座面(7人乗り)
- 6-7 2列目座面(7人乗り・オットマン)
- 8-9 2列目座面(8人乗り)
- 10-11 2列目背もたれ(7人乗り)
- 12-13 2列目背もたれ(8人乗り)
- 14 2列目センターアームレスト(8人乗り)
- 15-16 3列目座面
- 17-18 3列目背もたれ
- 18-19 3列目背もたれ(電動シート)
- 20 1、2列目アームレスト
- 21 3列目アームレスト
- 21-23 ヘッドレスト
- 23-24 ハイブリッド用 1 列目センターアームレスト
- 25 完成図

#### シートカバー装着前に必ずお読みください

■本製品が届きましたらシートカバーを装着される前に内容物を確認の上、必ずお客様のお車に仮合わせ(シートに装着せずに)して、お客様のシートパターンに合うことをご確認ください。シートカバーの各部品がどの位置かが分かるように、番号の入ったタグが商品の裏側に付いています。仮合わせの時点で、製品に何らかの支障があった場合は、お買い上げいただいた販売店、または弊社までご連絡ください。

事前に連絡が無く装着された後での、製品の返品・交換等につきましてはお受け出来ません。また、お客様の注文間違いによる製品の返品・交換等は、商品到着後1週間以内とさせていただきますので予めご了承ください。※カスタムオーダー、特注パーツ、受注生産品などは、装着前であっても返品や交換等をお受け出来ません。

- 梱包や運送の過程で本製品に使われている素材にシワができることがあります。正常に取り付けを行っていただ