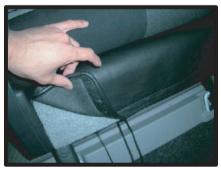

# コンビニフックについて

一部車種の1列目背面にあるフック部分は穴あけ加工がされておりません。フックが ネジで固定されている場合、カバーを加工すれば使用することが可能です。

①ネジを外します。ツメで固定されている場合がありますので、取り外しには十分ご注意ください。ツメが破損すると元通りに取り付けられなくなる場合もあります。

②背もたれカバーを取り付けます。シート本体とカバーがずれていないかをよく確認した上で、フックの位置に切り込みをいれます。

③切り込み部分にフックを取り付けて 完成です。