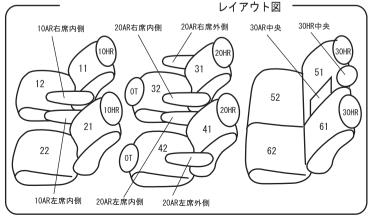

# トヨタ エスティマ

# 専用シートカバー取付説明書

この度は弊社製品をお買い上げ頂きまして、誠に有難うございます。

\*説明書内にシートカバーの取付・取り扱い・返品等に関しての注意事項等が記載されていますので、装着前に必ずお読み下さい。

0286/0287/0288/0289/0291/0292 0293/0294/0295/0296/0297

# 本製品シート形状とパーツの名称



レイアウト図(図は8人乗りのものです。) 他のグレードの図は、説明書内を参照してください。

# 取り付け使用工具



#### 道具名

- ①+ドライバー
- ②ソケットレンチセット
- ③ードライバーまたは内張り外し
- ④ヘラ(類似品でも可)





### 8人乗り(3列目センターアームレスト付き)



#### 7人乗り(3列目センターアームレスト付き)







#### 一目次一

- 1-2 1列目座面(手動、電動シート共通)
- 3-4 1列目背もたれ
- 5 2列目座面(7人乗り)
- 6-7 2列目座面(7人乗り・オットマン)
- 8-9 2列目座面(8人乗り)
- 10-11 2列目背もたれ(7人乗り)
- 12-13 2列目背もたれ(8人乗り)
- 14 2列目センターアームレスト(8人乗り)
- 15-16 3列目座面
- 17-18 3列目背もたれ
- 18-19 3列目背もたれ(電動シート)
- 20 1、2列目アームレスト
- 21 3列目アームレスト
- 21-23 ヘッドレスト
- 23-24 ハイブリッド用 1 列目センターアームレスト
- 25 完成図

#### シートカバー装着前に必ずお読みください

■本製品が届きましたらシートカバーを装着される前に内容物を確認の上、必ずお客様のお車に仮合わせ(シートに装着せずに)して、お客様のシートパターンに合うことをご確認ください。シートカバーの各部品がどの位置かが分かるように、番号の入ったタグが商品の裏側に付いています。仮合わせの時点で、製品に何らかの支障があった場合は、お買い上げいただいた販売店、または弊社までご連絡ください。

事前に連絡が無く装着された後での、製品の返品・交換等につきましてはお受け出来ません。また、お客様の注文間違いによる製品の返品・交換等は、商品到着後1週間以内とさせていただきますので予めご了承ください。※カスタムオーダー、特注パーツ、受注生産品などは、装着前であっても返品や交換等をお受け出来ません。

- 梱包や運送の過程で本製品に使われている素材にシワができることがあります。正常に取り付けを行っていただくことで生地がなじみ、シワはある程度解消できますが、まれに跡が残る場合がありますので予めご了承ください。シワが気になる