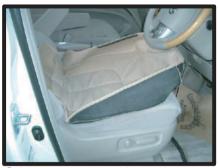

③座席裏側の下に付いているカバーを 外します。座面の下にゴムがプラス チック部品で固定されているので、 前に押し出すようにして外します。

⑥電動シートの場合は座席の背面下部 (③で外した純正カバーの裏)に配線 のコードがあります。⑤で入れ込ん だ部分を引き抜く際に触れますので 無理をかけずに横にずらします。

- 1 -