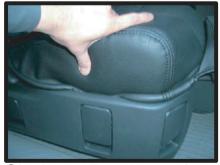

### 2列目座面(7人乗り・オットマン)

①オットマンを出して伸ばした状態に します。

④カバーを被せていきます。裏が鉄の アームの付け根にあたる方から被せ 始めます。角がラインに合ってきっ ちり収まるまで入れ込んで下さい。

②オットマンを取り外します。ヘッドレストと同じ要領で外れますが○印台座の部分に両側ともロック解除のボタンが付いています。両方ともを押した状態で取り外して下さい。

⑤カバーを左右均等に入れ込んでいきます。カバーがきつめに出来ていますのでオットマン本体をもみ込むようにしてゆっくりと入れ込んで下さい。

③写真がオットマンを取り外した状態 です。

⑥写真のようにカバーが収まっている か確認して下さい。