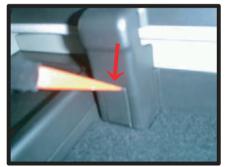

### 1列目座面(手動、電動シート共通)

①シートリフター付きの車は、レバー を取り外します。まず内張りはがし 等を使い、図のようにしてフタを取ります。

④座面シートカバーを裏返しておき、 シートのラインに合わせてから被せ ていきます。シートリフター付きの 場合は側面のダイヤル部に切れ込み の位置を合わせます。

②ネジを外してレバーを引き抜きます。

⑤座面と背もたれの間に座面後部にあたるカバーの部分を入れ込みます。 背もたれの角度を調整し、入れ込み やすい位置で行なって下さい。