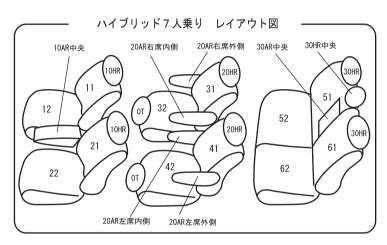

# トヨタ エスティマ

# 専用シートカバー取付説明書

この度は弊社製品をお買い上げ頂きまして、誠に有難うございます。

\*説明書内にシートカバーの取付・取り扱い・返品等に関しての注意事項等が記載されていますので、装着前に必ずお読み下さい。

0286/0287/0288/0289/0291/0292 0293/0294/0295/0296/0297

# 本製品シート形状とパーツの名称



レイアウト図(図は8人乗りのものです。) 他のグレードの図は、説明書内を参照してください。

# 取り付け使用工具



#### 道具名

- ①+ドライバー
- ②ソケットレンチセット
- ③ードライバーまたは内張り外し
- ④ヘラ(類似品でも可)





### 8人乗り(3列目センターアームレスト付き)



#### 7人乗り(3列目センターアームレスト付き)







#### 一目次一

- 1-2 1列目座面(手動、電動シート共通)
- 3-4 1列目背もたれ
- 5 2列目座面(7人乗り)
- 6-7 2列目座面(7人乗り・オットマン)
- 8-9 2列目座面(8人乗り)
- 10-11 2列目背もたれ(7人乗り)
- 12-13 2列目背もたれ(8人乗り)
- 14 2列目センターアームレスト(8人乗り)
- 15-16 3列目座面
- 17-18 3列目背もたれ
- 18-19 3列目背もたれ(電動シート)
- 20 1、2列目アームレスト
- 21 3列目アームレスト
- 21-23 ヘッドレスト
- 23-24 ハイブリッド用 1 列目センターアームレスト
- 25 完成図

#### シートカバー装着前に必ずお読みください

■本製品が届きましたらシートカバーを装着される前に内容物を確認の上、必ずお客様のお車に仮合わせ(シートに装着せずに)して、お客様のシートパターンに合うことをご確認ください。シートカバーの各部品がどの位置かが分かるように、番号の入ったタグが商品の裏側に付いています。仮合わせの時点で、製品に何らかの支障があった場合は、お買い上げいただいた販売店、または弊社までご連絡ください。

事前に連絡が無く装着された後での、製品の返品・交換等につきましてはお受け出来ません。また、お客様の注文間違いによる製品の返品・交換等は、商品到着後1週間以内とさせていただきますので予めご了承ください。※カスタムオーダー、特注パーツ、受注生産品などは、装着前であっても返品や交換等をお受け出来ません。

- 梱包や運送の過程で本製品に使われている素材にシワができることがあります。正常に取り付けを行っていただくことで生地がなじみ、シワはある程度解消できますが、まれに跡が残る場合がありますので予めご了承ください。シワが気になる場合は、