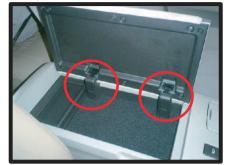

#### ハイブリッド用 1列目センターアームレスト

①アームレストのフタを開けます。始めに、図の丸印の箇所のプラスチックカバーを取り外します。

②プラスチックカバーの矢印の箇所に ある凹みに、ヘラ等を差し込み、フ タを開きます。中のネジを外すとカ バーが外れるようになるので、さら に中のネジも外します。

③コンソールボックスからフタ部分を 外し、裏返して丸印の個所のネジを 外すと、図のように内ブタが分離で きるようになります。