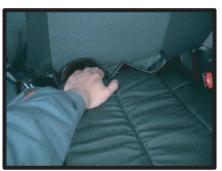

# 1列目背もたれの続き

⑦背もたれと座面の間にシートカバー を入れ込み、背もたれ裏側から引き 出しておきます。

⑩背もたれ背面の一番下にゴムが付いており、そこに付属のS字フックを取り付けます。S字フックを座面裏の金属部分に引っ掛け固定します。

⑧1ページ③で外した背面下の純正カバーを内側に丸めます。この部分がシートカバーの中に収まる程度の大きさに丸めて下さい。

①ラインを整え運転席側背もたれの完成です。