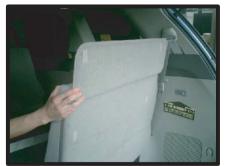

### 1列目座面(手動、電動シート共通)

①シートリフター付きの車は、レバー を取り外します。まず内張りはがし 等を使い、図のようにしてフタを取ります。

④座面シートカバーを裏返しておき、 シートのラインに合わせてから被せ ていきます。シートリフター付きの 場合は側面のダイヤル部に切れ込み の位置を合わせます。

②ネジを外してレバーを引き抜きます。

⑤座面と背もたれの間に座面後部にあたるカバーの部分を入れ込みます。 背もたれの角度を調整し、入れ込み やすい位置で行なって下さい。