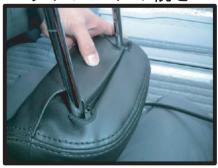

⑤ヘッドレストの台座を穴から取り出します。まず台座の半分をしっかりと入れ込み生地の伸びを利用して横から潜り込ますように取り出して下さい。無理に入れると破れる恐れがあります。

③ヘッドレストを外し背もたれカバー を被せます。カバーを半分ほどで折 り返し、ラインを合わせて左右均等 に引き下げていきます。

⑥カバー全体を引き下げたらたるみがないか確認して下さい。①~③の順番にカバーをなで下ろして、シートに密着させるようにシワをなくしていきます。