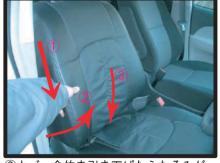

# 2列目背もたれ(8人乗り)の続き

⑦背もたれと座面の間にカバーを入れ 込みます。背もたれの角度を調整し 入れ込みやすい位置で行なって下さ い。

⑩⑦で入れ込んだ部分を座席の背面に 回り引き出します。

⑧シートベルトと留め具をカバーの加工してある切り込み口に入れ込みます。

①⑩で引き出した部分を背面下の裏側にて、カバー同士をマジックテープで固定します。

⑨⑧で入れ込んだシートベルトと留め 具をアームレスト下の切り込み口より取り出します。