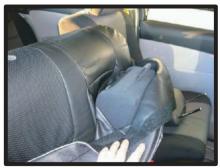

### 1列目座面の続き

⑦座席の後方より⑤で入れ込んだ部分 を引き出します。

109で回したベルトを座席後方下から取り出し、写真〇印のバックルにて固定します。ベルトをまずバックルの中央に通して次に下の隙間に通します。

⑧座面側面のカバーに付いているプラス チック部品を、シートのプラスチック カバーの中に入れ込みます。この際指 で入れにくい場合はヘラのようなもの をご利用下さい。

①⑩で通したベルトを前方に引くこと で前後で締めあい固定されます。力 を入れすぎるとベルトが切れる場合 がありますのでご注意ください。

⑨座面前方下のシートカバーにベルトが 付いてあります。電動シートの場合は プラスチックカバーの内側にベルトを 通してください。ベルトはシートを前一2一 後させながら座席後方に回します。

②運転席側座面の完成です。助手席側も同様に取り付けます。③で外したカバーは背もたれカバーを取り付けるまでそのままにしておきます。