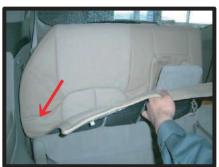

# 3列目背もたれ 3列目電動シートの場合は18,19ページを ご参照下さい。

①シートカバーを半分ほどで裏返しラインを合わせ被せていきます。

④背もたれと座面の間にシートカバー を入れ込みます。

②センターアームレスト付きの場合は シートカバーの穴に通しておきます。 また、矢印部分のリクライニング用 レバーもこのときに取り出しておい て下さい。

⑤座席後方に回り④で入れ込んだ部分 を引き出して、背もたれ背面(→の部 分)にマジックテープで固定します。