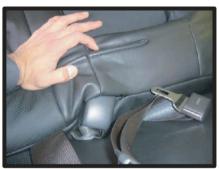

### 1列目背もたれ

座面カバーを取り付けた後に 背もたれカバーの取り付けを行って下さい。

ハイブリッド車は①②の作業は必要ありません ①アームレストを取り外します。側面 の丸いプラスチックカバーを内張り はがし等で外して下さい。隙間に入 れ込み、軽く引くと外れます。

④肩の部分までしっかりと入れ込んで 下さい。

②アームレストを固定しているボルト を外します。ソケットレンチ等でボ ルトを反時計回りに緩め、アームレ スト本体を外します。

⑤ヘッドレストの台座を穴から取り出します。まず台座の半分をしっかりと入れ込み生地の伸びを利用して横から潜り込ますように取り出して下さい。無理に入れると破れる恐れがあります。

③ヘッドレストを外し背もたれカバー を被せます。カバーを半分ほどで折 り返し、ラインを合わせて左右均等 に引き下げていきます。

⑥カバー全体を引き下げたらたるみがないか確認して下さい。①~③の順番にカバーをなで下ろして、シートに密着させるようにシワをなくしていきます。