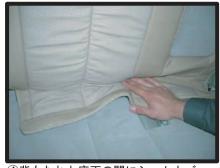

### 1列目座面の続き

⑦座席の後方より⑤で入れ込んだ部分 を引き出します。

109で回したベルトを座席後方下から取り出し、写真〇印のバックルにて固定します。ベルトをまずバックルの中央に通して次に下の隙間に通します。

⑧座面側面のカバーに付いているプラス チック部品を、シートのプラスチック カバーの中に入れ込みます。この際指 で入れにくい場合はヘラのようなもの をご利用下さい。

①⑩で通したベルトを前方に引くこと で前後で締めあい固定されます。力 を入れすぎるとベルトが切れる場合 がありますのでご注意ください。

⑨座面前方下のシートカバーにベルトが 付いてあります。電動シートの場合は プラスチックカバーの内側にベルトを 通してください。ベルトはシートを前一2一 後させながら座席後方に回します。

②運転席側座面の完成です。助手席側も同様に取り付けます。③で外したカバーは背もたれカバーを取り付けるまでそのままにしておきます。