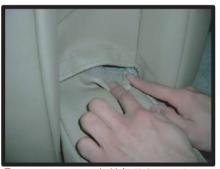

# コンビニフックについて

一部車種の1列目背面にあるフック部分は穴あけ加工がされておりません。フックが ネジで固定されている場合、カバーを加工すれば使用することが可能です。

①ネジを外します。ツメで固定されている場合がありますので、取り外しには十分ご注意ください。ツメが破損すると元通りに取り付けられなくなる場合もあります。

②背もたれカバーを取り付けます。シート本体とカバーがずれていないかをよく確認した上で、フックの位置に切り込みをいれます。

③切り込み部分にフックを取り付けて 完成です。