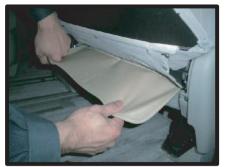

### 1列目座面(手動、電動シート共通)

①シートリフター付きの車は、レバー を取り外します。まず内張りはがし 等を使い、図のようにしてフタを取ります。

④座面シートカバーを裏返しておき、 シートのラインに合わせてから被せ ていきます。シートリフター付きの 場合は側面のダイヤル部に切れ込み の位置を合わせます。

②ネジを外してレバーを引き抜きます。

⑤座面と背もたれの間に座面後部にあたるカバーの部分を入れ込みます。 背もたれの角度を調整し、入れ込み やすい位置で行なって下さい。

③座席裏側の下に付いているカバーを 外します。座面の下にゴムがプラス チック部品で固定されているので、 前に押し出すようにして外します。

⑥電動シートの場合は座席の背面下部 (③で外した純正カバーの裏)に配線 のコードがあります。⑤で入れ込ん だ部分を引き抜く際に触れますので 無理をかけずに横にずらします。

- 1 -