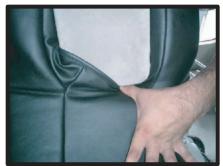

### 1列目座面(手動、電動シート共通)

①シートリフター付きの車は、レバー を取り外します。まず内張りはがし 等を使い、図のようにしてフタを取ります。

④座面シートカバーを裏返しておき、 シートのラインに合わせてから被せ ていきます。シートリフター付きの 場合は側面のダイヤル部に切れ込み の位置を合わせます。

②ネジを外してレバーを引き抜きます。

⑤座面と背もたれの間に座面後部にあたるカバーの部分を入れ込みます。 背もたれの角度を調整し、入れ込み やすい位置で行なって下さい。