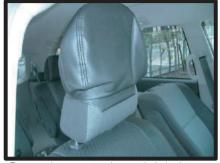

#### 2、3列目 センターヘッドレスト (装着車のみ)

2、3列目センターヘッドレストは 3列目ヘッドレストと同様の取り付け方になります。

8人乗り2列目センターヘッドレスト 付きシート

3列目センターヘッドレスト付きシート