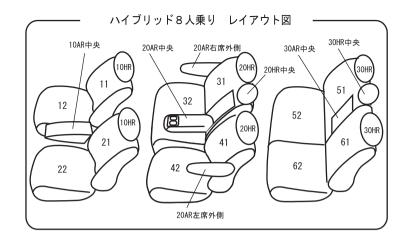

# トヨタ エスティマ

# 専用シートカバー取付説明書

この度は弊社製品をお買い上げ頂きまして、誠に有難うございます。

\*説明書内にシートカバーの取付・取り扱い・返品等に関しての注意事項等が記載されていますので、装着前に必ずお読み下さい。

0286/0287/0288/0289/0291/0292 0293/0294/0295/0296/0297

# 本製品シート形状とパーツの名称



レイアウト図(図は8人乗りのものです。) 他のグレードの図は、説明書内を参照してください。

# 取り付け使用工具



#### 道具名

- ①+ドライバー
- ②ソケットレンチセット
- ③ードライバーまたは内張り外し
- ④ヘラ(類似品でも可)





### 8人乗り(3列目センターアームレスト付き)



#### 7人乗り(3列目センターアームレスト付き)







#### 一目次一

- 1-2 1列目座面(手動、電動シート共通)
- 3-4 1列目背もたれ
- 5 2列目座面(7人乗り)
- 6-7 2列目座面(7人乗り・オットマン)
- 8-9 2列目座面(8人乗り)
- 10-11 2列目背もたれ(7人乗り)
- 12-13 2列目背もたれ(8人乗り)
- 14 2列目センターアームレスト(8人乗り)
- 15-16 3列目座面
- 17-18 3列目背もたれ
- 18-19 3列目背もたれ(電動シート)
- 20 1、2列目アームレスト
- 21 3列目アームレスト
- 21-23 ヘッドレスト
- 23-24 ハイブリッド用 1 列目センターアームレスト
- 25 完成図

#### シートカバー装着前に必ずお読みください

■本製品が届きましたらシートカバーを装着される前に内容物を確認の上、必ずお客様のお車に仮合わせ(シートに装着せずに)して、お客様のシートパターンに合うことをご確認ください。シートカバーの各部品がどの位置かが分かるように、番号の入ったタグが商品の裏側に付いています。仮合わせの時点で、製品に何らかの支障があった場合は、お買い上げいただいた販売店、または弊社までご連絡ください。

事前に連絡が無く装着された後での、製品の返品・交換等につきましてはお受け出来ません。また、お客様の注文間違いによる製品の返品・交換等は、商品到着後1週間以内とさせていただきますので予めご了承ください。※カスタムオーダー、特注パーツ、受注生産品などは、装着前であっても返品や交換等をお受け出来ません。

- 梱包や運送の過程で本製品に使われている素材にシワができることがあります。正常に取り付けを行っていただくことで生地がなじみ、シワはある程度解消できますが、まれに跡が残る場合がありますので予めご了承ください。シワが気になる場合