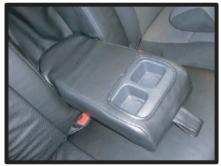

付けて下さい。

# 2列目背もたれ(8人乗り)



①背もたれ中央のシートベルトをポケットから外します。下側の穴から引き抜いて下さい。



④完全にシートカバーを引き下げると 写真のようになります。



②シートカバーを半分ほどで裏返しラインを合わせ左右均等に引き下げていきます。



⑤アームレスト下に垂れている生地を アームレストの下より潜り込ませて 下さい。アームレストの角度を調整 しながら行ないます。



③背もたれのカバーを引き下げる際、 センターアームレストをシートカバ ーの穴から出しておきます。



⑥⑤で潜り込ませた部分とアームレストの内に入る部分をマジックテープにて固定します。

# 2列目背もたれ(8人乗り)の続き



⑦背もたれと座面の間にカバーを入れ 込みます。背もたれの角度を調整し 入れ込みやすい位置で行なって下さ い。



⑩⑦で入れ込んだ部分を座席の背面に 回り引き出します。



⑧シートベルトと留め具をカバーの加工してある切り込み口に入れ込みます。



①⑩で引き出した部分を背面下の裏側にて、カバー同士をマジックテープで固定します。



⑨⑧で入れ込んだシートベルトと留め 具をアームレスト下の切り込み口より取り出します。



①ラインを整え2列目背もたれの完成 です。

助手席側は1列目背もたれの手順を - 13- 参考に取り付けを行なって下さい。

# 2列目センターアームレスト(8人乗り)



①アームレストを出した状態でカバー を半分ほど裏返し被せていきます。



④アームレストの下側からも生地を入れ込み、アームレストの付け根部分にてマジックテープで固定します。



②初めにアームレストの先まできっち りカバーが収まるよう入れ込んで下 さい。



⑤ラインを整え2列目センターアーム レストの完成です。



③裏返していた部分も左右均等に入れ 込んでいきます。



⑥背もたれに収めた状態です。

# 3列目座面



①シートベルトの留め具がゴムに固定 されているので、ゴムを外しておき ます。



④〇印の部分からシートベルトを固定 していたゴムを出します。



②シートカバーを裏返しておき、シートのラインに合わせてから被せていきます。



⑤シートベルトをゴムで固定します。



③シートのラインに合わせて被せてい きます。



⑥座面と背もたれの間に座面後部にあたるカバーの部分を入れ込みます。 背もたれの角度を調整し、入れ込み ひすい位置で行なって下さい。

# 3列目座面の続き



⑦カバーの側面下の紐を座面裏側から 取り出します。



⑩ラインを整えて3列目座面の完成です。 助手席側も同様の取り付け手順で行なって下さい。



⑧図は車の後ろから座面裏側を見た場合です。紐を赤い線で記した位置に通して結びます。



⑨⑥で入れ込んだ部分を座席の後ろ側から引き出し、シート本体にマジックテープで固定します。

# 3列目背もたれ 3列目電動シートの場合は18,19ページを ご参照下さい。



①シートカバーを半分ほどで裏返しラインを合わせ被せていきます。



④背もたれと座面の間にシートカバー を入れ込みます。



②センターアームレスト付きの場合は シートカバーの穴に通しておきます。 また、矢印部分のリクライニング用 レバーもこのときに取り出しておい て下さい。



⑤座席後方に回り④で入れ込んだ部分 を引き出して、背もたれ背面(→の部 分)にマジックテープで固定します。



③アームレスト下の生地を図のように 入れ込みます。アームレスト収納部 分のマジックテープはこのあとアー ムレスト取り付け時に固定します。 — 1 7 —



⑥背もたれ