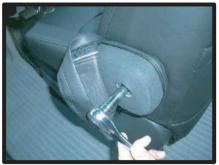

# 1列目背もたれの続き

⑦背もたれと座面の間にシートカバー を入れ込み、背もたれ裏側から引き 出しておきます。

⑩背もたれ背面の一番下にゴムが付いており、そこに付属のS字フックを取り付けます。S字フックを座面裏の金属部分に引っ掛け固定します。

⑧1ページ③で外した背面下の純正カバーを内側に丸めます。この部分がシートカバーの中に収まる程度の大きさに丸めて下さい。

①ラインを整え運転席側背もたれの完成です。