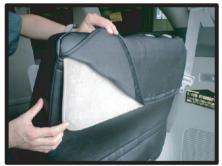

### 1列目背もたれ

座面カバーを取り付けた後に 背もたれカバーの取り付けを行って下さい。

ハイブリッド車は①②の作業は必要ありません ①アームレストを取り外します。側面 の丸いプラスチックカバーを内張り はがし等で外して下さい。隙間に入 れ込み、軽く引くと外れます。

④肩の部分までしっかりと入れ込んで 下さい。

②アームレストを固定しているボルト を外します。ソケットレンチ等でボ ルトを反時計回りに緩め、アームレ スト本体を外します。

⑤ヘッドレストの台座を穴から取り出します。まず台座の半分をしっかりと入れ込み生地の伸びを利用して横から潜り込ますように取り出して下さい。無理に入れると破れる恐れがあります。

③ヘッドレストを外し背もたれカバー を被せます。カバーを半分ほどで折 り返し、ラインを合わせて左右均等 に引き下げていきます。

⑥カバー全体を引き下げたらたるみがないか確認して下さい。①~③の順番にカバーをなで下ろして、シートに密着させるようにシワをなくしていきます。