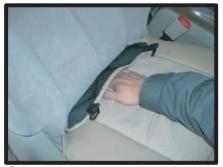

### 1列目座面の続き

⑦座席の後方より⑤で入れ込んだ部分 を引き出します。

109で回したベルトを座席後方下から取り出し、写真〇印のバックルにて固定します。ベルトをまずバックルの中央に通して次に下の隙間に通します。

⑧座面側面のカバーに付いているプラス チック部品を、シートのプラスチック カバーの中に入れ込みます。この際指 で入れにくい場合はヘラのようなもの をご利用下さい。

①⑩で通したベルトを前方に引くこと で前後で締めあい固定されます。力 を入れすぎるとベルトが切れる場合 がありますのでご注意ください。

⑨座面前方下のシートカバーにベルトが 付いてあります。電動シートの場合は プラスチックカバーの内側にベルトを 通してください。ベルトはシートを前一2一 後させながら座席後方に回します。

②運転席側座面の完成です。助手席側も同様に取り付けます。③で外したカバーは背もたれカバーを取り付けるまでそのままにしておきます。