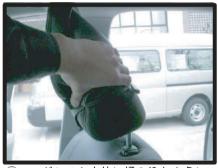

#### ヘッドレスト

①ヘッドレストカバーの前後を確認してから被せます。平らなプラスチック部品が付いている方が前です。ラインを合わせてから被せて下さい。

②ヘッドレスト本体に揉み込むように カバーを入れ込んでいきます。縫い 目部分に力がかかりすぎると生地が 破れる恐れがありますので、作業は 慎重に行なって下さい。

③ヘッドレストを背もたれから取り外 して、底面のカバーを被せます。

### ヘッドレストの続き

④プラスチックフックで固定します。

⑦3列目ヘッドレストは下部分からカバーを入れ込んでいきます。

⑤平らなプラスチック部側を生地とともにフック部に入れ込みます。プラスチック部のみフックに入れ込んでもしっかり固定されませんのでご注意下さい。(写真断面図)

⑧ヘッドレスト本体の後ろ側を圧縮しながら全体を入れ込みます。カバーの位置を調整してから、1列目と同様にプラスチックフックで固定します。