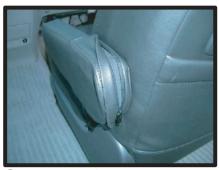

#### 3列目アームレスト

①アームレストカバーをかぶせます。 マジックテープが生地の表側に付い ている方を収納する側にして、先端 までしっかりと入れ込みます。

②アームレストの収納部分とアームレスト本体側のマジックテープを固定します。

③アームレストの下部分は、背もたれ 下側のマジックテープと固定します。