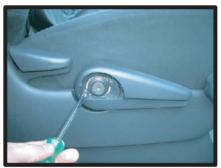

# コンビニフックについて

一部車種の1列目背面にあるフック部分は穴あけ加工がされておりません。フックが ネジで固定されている場合、カバーを加工すれば使用することが可能です。

①ネジを外します。ツメで固定されている場合がありますので、取り外しには十分ご注意ください。ツメが破損すると元通りに取り付けられなくなる場合もあります。

②背もたれカバーを取り付けます。シート本体とカバーがずれていないかをよく確認した上で、フックの位置に切り込みをいれます。

③切り込み部分にフックを取り付けて 完成です。