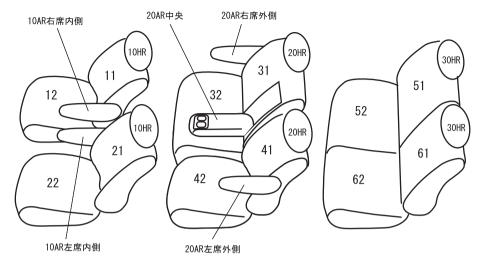

# トヨタ エスティマ

# 専用シートカバー取付説明書

この度は弊社製品をお買い上げ頂きまして、誠に有難うございます。

\*説明書内にシートカバーの取付・取り扱い・返品等に関しての注意事項等が記載されていますので、装着前に必ずお読み下さい。

0286/0287/0288/0289/0291/0292 0293/0294/0295/0296/0297

# 本製品シート形状とパーツの名称



レイアウト図(図は8人乗りのものです。) 他のグレードの図は、説明書内を参照してください。

# 取り付け使用工具



#### 道具名

- ①+ドライバー
- ②ソケットレンチセット
- ③ードライバーまたは内張り外し
- ④ヘラ(類似品でも可)





### 8人乗り(3列目センターアームレスト付き)



#### 7人乗り(3列目センターアームレスト付き)







#### 一目次一

- 1-2 1列目座面(手動、電動シート共通)
- 3-4 1列目背もたれ
- 5 2列目座面(7人乗り)
- 6-7 2列目座面(7人乗り・オットマン)
- 8-9 2列目座面(8人乗り)
- 10-11 2列目背もたれ(7人乗り)
- 12-13 2列目背もたれ(8人乗り)
- 14 2列目センターアームレスト(8人乗り)
- 15-16 3列目座面
- 17-18 3列目背もたれ
- 18-19 3列目背もたれ(電動シート)
- 20 1、2列目アームレスト
- 21 3列目アームレスト
- 21-23 ヘッドレスト
- 23-24 ハイブリッド用 1 列目センターアームレスト
- 25 完成図

#### シートカバー装着前に必ずお読みください

■本製品が届きましたらシートカバーを装着される前に内容物を確認の上、必ずお客様のお車に仮合わせ(シートに装着せずに)して、お客様のシートパターンに合うことをご確認ください。シートカバーの各部品がどの位置かが分かるように、番号の入ったタグが商品の裏側に付いています。仮合わせの時点で、製品に何らかの支障があった場合は、お買い上げいただいた販売店、または弊社までご連絡ください。

事前に連絡が無く装着された後での、製品の返品・交換等につきましてはお受け出来ません。また、お客様の注文間違いによる製品の返品・交換等は、商品到