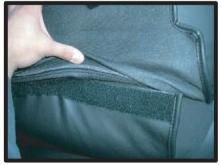

# コンビニフックについて

一部車種の1列目背面にあるフック部分は穴あけ加工がされておりません。フックが ネジで固定されている場合、カバーを加工すれば使用することが可能です。

①ネジを外します。ツメで固定されている場合がありますので、取り外しには十分ご注意ください。ツメが破損すると元通りに取り付けられなくなる場合もあります。

②背もたれカバーを取り付けます。シート本体とカバーがずれていないかをよく確認した上で、フックの位置に切り込みをいれます。

③切り込み部分にフックを取り付けて 完成です。