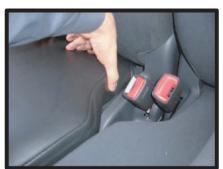

### 1列目座面の続き

⑦座席の後方より⑤で入れ込んだ部分 を引き出します。

109で回したベルトを座席後方下から取り出し、写真〇印のバックルにて固定します。ベルトをまずバックルの中央に通して次に下の隙間に通します。

⑧座面側面のカバーに付いているプラス チック部品を、シートのプラスチック カバーの中に入れ込みます。この際指 で入れにくい場合はヘラのようなもの をご利用下さい。

①⑩で通したベルトを前方に引くこと で前後で締めあい固定されます。力 を入れすぎるとベルトが切れる場合 がありますのでご注意ください。

⑨座面前方下のシートカバーにベルトが 付いてあります。電動シートの場合は プラスチックカバーの内側にベルトを 通してください。ベルトはシートを前一2一 後させながら座席後方に回します。

②運転席側座面の完成です。助手席側も同様に取り付けます。③で外したカバーは背もたれカバーを取り付けるまでそのままにしておきます。