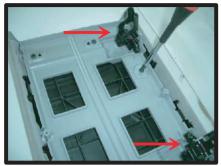

### 1列目座面(手動、電動シート共通)

①シートリフター付きの車は、レバー を取り外します。まず内張りはがし 等を使い、図のようにしてフタを取ります。

④座面シートカバーを裏返しておき、 シートのラインに合わせてから被せ ていきます。シートリフター付きの 場合は側面のダイヤル部に切れ込み の位置を合わせます。

②ネジを外してレバーを引き抜きます。

⑤座面と背もたれの間に座面後部にあたるカバーの部分を入れ込みます。 背もたれの角度を調整し、入れ込み やすい位置で行なって下さい。