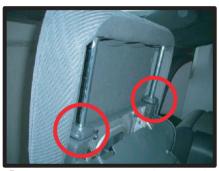

### 1列目背もたれ

座面カバーを取り付けた後に 背もたれカバーの取り付けを行って下さい。

ハイブリッド車は①②の作業は必要ありません ①アームレストを取り外します。側面 の丸いプラスチックカバーを内張り はがし等で外して下さい。隙間に入 れ込み、軽く引くと外れます。

④肩の部分までしっかりと入れ込んで 下さい。

②アームレストを固定しているボルト を外します。ソケットレンチ等でボ ルトを反時計回りに緩め、アームレ スト本体を外します。

⑤ヘッドレストの台座を穴から取り出します。まず台座の半分をしっかりと入れ込み生地の伸びを利用して横から潜り込ますように取り出して下さい。無理に入れると破れる恐れがあります。

③ヘッドレストを外し背もたれカバー を被せます。カバーを半分ほどで折 り返し、ラインを合わせて左右均等 に引き下げていきます。

⑥カバー全体を引き下げたらたるみがないか確認して下さい。①~③の順番にカバーをなで下ろして、シートに密着させるようにシワをなくしていきます。