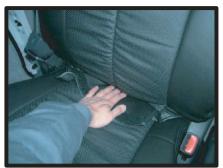

### 2列目座面(8人乗り)

①座面を半分ほど跳ね上げ、シートカ バーを前側から被せていきます。

④座面を引き起こし②で入れ込んだカバー部分とベルトを引き出します。 カバーはマジックテープにてシート 自体に固定出来ますのでシワがよら ないよう固定して下さい。

②座面と背もたれの間にカバーを入れ 込みます。ベルトが付いてますので 一緒に入れ込んで下さい。背もたれ の角度を調整し入れ込みやすい位置 で行ないます。

⑤座面を引き起こした状態でカバーの両脇に付いてある紐を縛り固定します。 片方の紐に輪を作り、もう片方の紐を輪に通し引くことでシートカバーの座面下回りが絞まり固定されます。

③この時点でラインのずれや角口にた るみがないか確認して下さい。

⑥④で取り出したベルトをカバー前方にある○印バックルにて固定します。ベルトをまずバックルの中央の隙間に通し次 ー8 □に下の隙間に通します。それを後方に引くことで前後で締めあい固定されます。