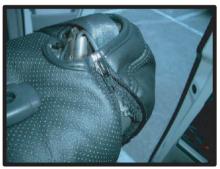

#### ヘッドレスト

①ヘッドレストカバーの前後を確認してから被せます。平らなプラスチック部品が付いている方が前です。ラインを合わせてから被せて下さい。

②ヘッドレスト本体に揉み込むように カバーを入れ込んでいきます。縫い 目部分に力がかかりすぎると生地が 破れる恐れがありますので、作業は 慎重に行なって下さい。

③ヘッドレストを背もたれから取り外 して、底面のカバーを被せます。

### ヘッドレストの続き

④プラスチックフックで固定します。

⑦3列目ヘッドレストは下部分からカバーを入れ込んでいきます。

⑤平らなプラスチック部側を生地とともにフック部に入れ込みます。プラスチック部のみフックに入れ込んでもしっかり固定されませんのでご注意下さい。(写真断面図)

⑧ヘッドレスト本体の後ろ側を圧縮しながら全体を入れ込みます。カバーの位置を調整してから、1列目と同様にプラスチックフックで固定します。