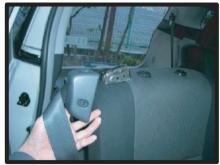

#### ヘッドレスト

①ヘッドレストカバーの前後を確認してから被せます。平らなプラスチック部品が付いている方が前です。ラインを合わせてから被せて下さい。

②ヘッドレスト本体に揉み込むように カバーを入れ込んでいきます。縫い 目部分に力がかかりすぎると生地が 破れる恐れがありますので、作業は 慎重に行なって下さい。

③ヘッドレストを背もたれから取り外 して、底面のカバーを被せます。

### ヘッドレストの続き

④プラスチックフックで固定します。

⑦3列目ヘッドレストは下部分からカバーを入れ込んでいきます。

⑤平らなプラスチック部側を生地とともにフック部に入れ込みます。プラスチック部のみフックに入れ込んでもしっかり固定されませんのでご注意下さい。(写真断面図)

⑧ヘッドレスト本体の後ろ側を圧縮しながら全体を入れ込みます。カバーの位置を調整してから、1列目と同様にプラスチックフックで固定します。