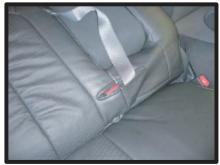

# 2列目背もたれ(7人乗り)

①シートカバーにファスナーが付いて ますので完全に開いた状態にしてお いて下さい。1列目の背もたれ同様 にアームレストを取り外します。

④この状態でカバーを付け始めます。

②シートベルトが出ているプラスチッ クのカバーを取り外します。ドライ バーにてネジを2ヶ所外します。

⑤シートベルトは外に出るようにして シートカバーを取り付けます。シー トベルトの台座がある部分からファ スナーを閉めていきます。

③ネジを抜くとプラスチックのカバー が取り外せます。

⑥ラインのずれがないか確認しながら ファスナーはゆっくりと引き下げて 下さい。強引に引き下げようとする 一10 — とファスナー自体が破損しますので ご注意下さい。