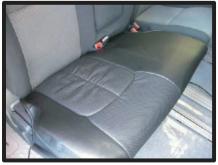

インに合ってきっ ちり収まるまで入れ込んで下さい。



②オットマンを取り外します。ヘッドレストと同じ要領で外れますが○印台座の部分に両側ともロック解除のボタンが付いています。両方ともを押した状態で取り外して下さい。



⑤カバーを左右均等に入れ込んでいきます。カバーがきつめに出来ていますのでオットマン本体をもみ込むようにしてゆっくりと入れ込んで下さい。



③写真がオットマンを取り外した状態 です。



⑥写真のようにカバーが収まっている か確認して下さい。

# 2列目座面(7人乗り・オットマンの続き)



⑦カバーが入ったら裏面でプラスチックフックにて固定します。



⑩オットマンをシートに取り付け完成 です。



⑧プラスチックフックは、平らなプラスチック部側を生地とともにフック部に入れ込みます。プラスチック部のみ入れてもしっかり固定されませんのでご注意下さい。(写真断面図)



①オットマンを戻した状態です。



⑨写真のように固定されていることを確認して下さい。



①ラインを整えて2列目座面の完成です。 助手席側も同様に取り付けます。

### 2列目座面(8人乗り)



①座面を半分ほど跳ね上げ、シートカ バーを前側から被せていきます。



④座面を引き起こし②で入れ込んだカバー部分とベルトを引き出します。 カバーはマジックテープにてシート 自体に固定出来ますのでシワがよら ないよう固定して下さい。



②座面と背もたれの間にカバーを入れ 込みます。ベルトが付いてますので 一緒に入れ込んで下さい。背もたれ の角度を調整し入れ込みやすい位置 で行ないます。



⑤座面を引き起こした状態でカバーの両脇に付いてある紐を縛り固定します。 片方の紐に輪を作り、もう片方の紐を輪に通し引くことでシートカバーの座面下回りが絞まり固定されます。



③この時点でラインのずれや角口にた るみがないか確認して下さい。



⑥④で取り出したベルトをカバー前方にある○印バックルにて固定します。ベルトをまずバックルの中央の隙間に通し次 ー8 □に下の隙間に通します。それを後方に引くことで前後で締めあい固定されます。

# 2列目座面(8人乗りの続き)



⑦座面側面のシートカバーはシートの プラスチック部に入れ込みます。入 れ込みづらいときはヘラのようなも のをご利用下さい。



10側面側です。



8内側の部分も同様に入れ込みます。



①ラインを整え2列目運転席側座面の 完成です。



⑨座面を引き起こした状態です。



⑩2列目助手席側座面も運転席側とほぼ同様に取り付けますが、ベルトは付いておりません。

# 2列目背もたれ(7人乗り)



①シートカバーにファスナーが付いて ますので完全に開いた状態にしてお いて下さい。1列目の背もたれ同様 にアームレストを取り外します。



④この状態でカバーを付け始めます。



②シートベルトが出ているプラスチッ クのカバーを取り外します。ドライ バーにてネジを2ヶ所外します。



⑤シートベルトは外に出るようにして シートカバーを取り付けます。シー トベルトの台座がある部分からファ スナーを閉めていきます。



③ネジを抜くとプラスチックのカバー が取り外せます。



⑥ラインのずれがないか確認しながら ファスナーはゆっくりと引き下げて 下さい。強引に引き下げようとする 一10 — とファスナー自体が破損しますので ご注意下さい。

# 2列目背もたれ(7人乗り)の続き



⑦背もたれと座面の間にシートカバー を入れ込みます。1列目と同様にシ 一ト本体にカバーを馴染ませます。



10ラインを整え2列目背もたれの完成 です。 助手席側も同様に取り