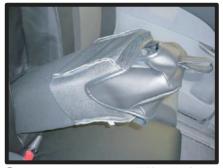

### 2列目座面(7人乗り・オットマン)

①オットマンを出して伸ばした状態に します。

④カバーを被せていきます。裏が鉄の アームの付け根にあたる方から被せ 始めます。角がラインに合ってきっ ちり収まるまで入れ込んで下さい。

②オットマンを取り外します。ヘッドレストと同じ要領で外れますが○印台座の部分に両側ともロック解除のボタンが付いています。両方ともを押した状態で取り外して下さい。

⑤カバーを左右均等に入れ込んでいきます。カバーがきつめに出来ていますのでオットマン本体をもみ込むようにしてゆっくりと入れ込んで下さい。

③写真がオットマンを取り外した状態 です。

⑥写真のようにカバーが収まっている か確認して下さい。