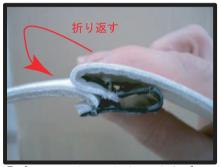

⑤ヘッドレストの台座を穴から取り出します。まず台座の半分をしっかりと入れ込み生地の伸びを利用して横から潜り込ますように取り出して下さい。無理に入れると破れる恐れがあります。

③ヘッドレストを外し背もたれカバー を被せます。カバーを半分ほどで折 り返し、ラインを合わせて左右均等 に引き下げていきます。

⑥カバー全体を引き下げたらたるみがないか確認して下さい。①~③の順番にカバーをなで下ろして、シートに密着させるようにシワをなくしていきます。