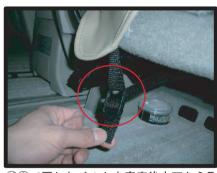

### 1列目座面の続き

⑦座席の後方より⑤で入れ込んだ部分 を引き出します。

109で回したベルトを座席後方下から取り出し、写真〇印のバックルにて固定します。ベルトをまずバックルの中央に通して次に下の隙間に通します。

⑧座面側面のカバーに付いているプラス チック部品を、シートのプラスチック カバーの中に入れ込みます。この際指 で入れにくい場合はヘラのようなもの をご利用下さい。

①⑩で通したベルトを前方に引くこと で前後で締めあい固定されます。力 を入れすぎるとベルトが切れる場合 がありますのでご注意ください。

⑨座面前方下のシートカバーにベルトが 付いてあります。電動シートの場合は プラスチックカバーの内側にベルトを 通してください。ベルトはシートを前一2一 後させながら座席後方に回します。

②運転席側座面の完成です。助手席側も同様に取り付けます。③で外したカバーは背もたれカバーを取り付けるまでそのままにしておきます。