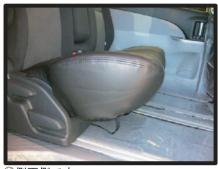

### 2列目座面(7人乗り・オットマン)

①オットマンを出して伸ばした状態に します。

④カバーを被せていきます。裏が鉄の アームの付け根にあたる方から被せ 始めます。角がラインに合ってきっ ちり収まるまで入れ込んで下さい。

②オットマンを取り外します。ヘッドレストと同じ要領で外れますが○印台座の部分に両側ともロック解除のボタンが付いています。両方ともを押した状態で取り外して下さい。

⑤カバーを左右均等に入れ込んでいきます。カバーがきつめに出来ていますのでオットマン本体をもみ込むようにしてゆっくりと入れ込んで下さい。

③写真がオットマンを取り外した状態 です。

⑥写真のようにカバーが収まっている か確認して下さい。