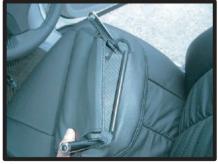

### 1列目背もたれ

座面カバーを取り付けた後に 背もたれカバーの取り付けを行って下さい。

ハイブリッド車は①②の作業は必要ありません ①アームレストを取り外します。側面 の丸いプラスチックカバーを内張り はがし等で外して下さい。隙間に入 れ込み、軽く引くと外れます。

④肩の部分までしっかりと入れ込んで 下さい。

②アームレストを固定しているボルト を外します。ソケットレンチ等でボ ルトを反時計回りに緩め、アームレ スト本体を外します。

⑤ヘッドレストの台座を穴から取り出します。まず台座の半分をしっかりと入れ込み生地の伸びを利用して横から潜り込ますように取り出して下さい。無理に入れると破れる恐れがあります。

③ヘッドレストを外し背もたれカバー を被せます。カバーを半分ほどで折 り返し、ラインを合わせて左右均等 に引き下げていきます。

⑥カバー全体を引き下げたらたるみがないか確認して下さい。①~③の順番にカバーをなで下ろして、シートに密着させるようにシワをなくしていきます。