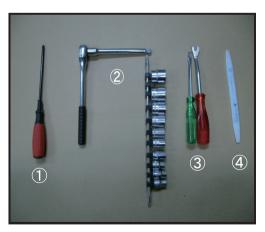

# トヨタ エスティマ

# 専用シートカバー取付説明書

この度は弊社製品をお買い上げ頂きまして、誠に有難うございます。

\*説明書内にシートカバーの取付・取り扱い・返品等に関しての注意事項等が記載されていますので、装着前に必ずお読み下さい。

0286/0287/0288/0289/0291/0292 0293/0294/0295/0296/0297

# 本製品シート形状とパーツの名称



レイアウト図(図は8人乗りのものです。) 他のグレードの図は、説明書内を参照してください。

# 取り付け使用工具



#### 道具名

- ①+ドライバー
- ②ソケットレンチセット
- ③ードライバーまたは内張り外し
- ④ヘラ(類似品でも可)





### 8人乗り(3列目センターアームレスト付き)



#### 7人乗り(3列目センターアームレスト付き)







#### 一目次一

- 1-2 1列目座面(手動、電動シート共通)
- 3-4 1列目背もたれ
- 5 2列目座面(7人乗り)
- 6-7 2列目座面(7人乗り・オットマン)
- 8-9 2列目座面(8人乗り)
- 10-11 2列目背もたれ(7人乗り)
- 12-13 2列目背もたれ(8人乗り)
- 14 2列目センターアームレスト(8人乗り)
- 15-16 3列目座面
- 17-18 3列目背もたれ
- 18-19 3列目背もたれ(電動シート)
- 20 1、2列目アームレスト
- 21 3列目アームレスト
- 21-23 ヘッドレスト
- 23-24 ハイブリッド用 1 列目センターアームレスト
- 25 完成図

#### シートカバー装着前に必ずお読みください

■本製品が届きましたらシートカバーを装着される前に内容物を確認の上、必ずお客様のお車に仮合わせ(シートに装着せずに)して、お客様のシートパターンに合うことをご確認ください。シートカバーの各部品がどの位置かが分かるように、番号の入ったタグが商品の裏側に付いています。仮合わせの時点で、製品に何らかの支障があった場合は、お買い上げいただいた販売店、または弊社までご連絡ください。

事前に連絡が無く装着された後での、製品の返品・交換等につきましてはお受け出来ません。また、お客様の注文間違いによる製品の返品・交換等は、商品到着後1週間以内とさせていただきますので予めご了承ください。※カスタムオーダー、特注パーツ、受注生産品などは、装着前であって