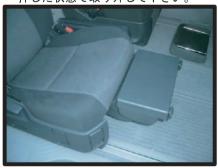

ます。



⑧1ページ③で外した背面下の純正カバーを内側に丸めます。この部分がシートカバーの中に収まる程度の大きさに丸めて下さい。



①ラインを整え運転席側背もたれの完成です。

助手席側も同様に取り付けます。



⑨⑧で丸めた純正カバーを中に収めてマジックテープ部分を固定します。マジックテープが届きにくい場合は⑥⑦⑧の工程を再度行って下さい。

### 2列目座面(7人乗り)



①オットマンを出した状態でシートの ラインに合わせシートカバーを被せ ます。



④座面カバー前側の両端にゴムが付いていますので、付属のS字フックを取り付けます。



②背もたれと座面の間に座面後部にあたるカバーの部分を入れ込みます。 背もたれの角度を調整し、入れ込み やすい位置で行なってください。



⑤座席の前から座面下を覗くと、○印の位置に金属の部品が見えます。ここに④で取り付けたS字フックを固定します。



③側面側に丸く厚みの付けている部分 を座席土台のプラスチック部分に入 れ込みます。入れにくい場合はヘラ のようなものをご利用下さい。



⑥座席の後方から②で引き出した部分 をシート本体にマジックテープで固 定します。

### 2列目座面(7人乗り・オットマン)



①オットマンを出して伸ばした状態に します。



④カバーを被せていきます。裏が鉄の アームの付け根にあたる方から被せ 始めます。角がラインに合ってきっ ちり収まるまで入れ込んで下さい。



②オットマンを取り外します。ヘッドレストと同じ要領で外れますが○印台座の部分に両側ともロック解除のボタンが付いています。両方ともを押した状態で取り外して下さい。



⑤カバーを左右均等に入れ込んでいきます。カバーがきつめに出来ていますのでオットマン本体をもみ込むようにしてゆっくりと入れ込んで下さい。



③写真がオットマンを取り外した状態 です。



⑥写真のようにカバーが収まっている か確認して下さい。

# 2列目座面(7人乗り・オットマンの続き)



⑦カバーが入ったら裏面でプラスチックフックにて固定します。



⑩オットマンをシートに取り付け完成 です。



⑧プラスチックフックは、平らなプラスチック部側を生地とともにフック部に入れ込みます。プラスチック部のみ入れてもしっかり固定されませんのでご注意下さい。(写真断面図)



①オットマンを戻した状態です。



⑨写真のように固定されていることを確認して下さい。



①ラインを整えて2列目座面の完成です。 助手席側も同様に取り付けます。

### 2列目座面(8人乗り)



①座面を半分ほど跳ね上げ、シートカ バーを前側から被せていきます。



④座面を引き起こし②で入れ込んだカバー部分とベルトを引き出します。 カバーはマジックテープにてシート 自体に固定出来ますのでシワがよら ないよう固定して下さい。



②座面と背もたれの間にカバーを入れ 込みます。ベルトが付いてますので 一緒に入れ込んで下さい。背もたれ の角度を調整し入れ込みやすい位置 で行ないます。



⑤座面を引き起こした状態でカバーの両脇に付いてある紐を縛り固定します。 片方の紐に輪を作り、もう片方の紐を輪に通し引くことでシートカバーの座面下回りが絞まり固定されます。



③この時点でラインのずれや角口にた るみがないか確認して下さい。



⑥④で取り出したベルトをカバー前方にある○印バックルにて固定します。ベルトをまずバックルの中央の隙間に通し次 ー8 □に下の隙間に通します。それを後方に引くことで前後で締めあい固定されます。

# 2列目座面(8人乗りの続き)



⑦座面側面のシートカバーはシートの プラスチック部に入