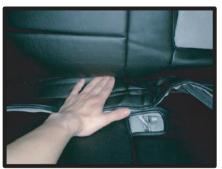

### 1列目座面の続き

⑦座席の後方より⑤で入れ込んだ部分 を引き出します。

109で回したベルトを座席後方下から取り出し、写真〇印のバックルにて固定します。ベルトをまずバックルの中央に通して次に下の隙間に通します。

⑧座面側面のカバーに付いているプラス チック部品を、シートのプラスチック カバーの中に入れ込みます。この際指 で入れにくい場合はヘラのようなもの をご利用下さい。

①⑩で通したベルトを前方に引くこと で前後で締めあい固定されます。力 を入れすぎるとベルトが切れる場合 がありますのでご注意ください。

⑨座面前方下のシートカバーにベルトが 付いてあります。電動シートの場合は プラスチックカバーの内側にベルトを 通してください。ベルトはシートを前一2一 後させながら座席後方に回します。

②運転席側座面の完成です。助手席側も同様に取り付けます。③で外したカバーは背もたれカバーを取り付けるまでそのままにしておきます。