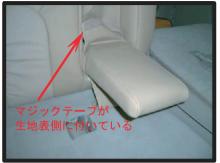

助手席側も同様に取り付けます。

⑨⑧で丸めた純正カバーを中に収めてマジックテープ部分を固定します。マジックテープが届きにくい場合は⑥⑦⑧の工程を再度行って下さい。