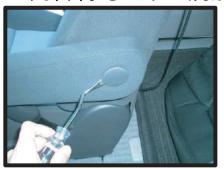

### 1列目背もたれ

座面カバーを取り付けた後に 背もたれカバーの取り付けを行って下さい。

ハイブリッド車は①②の作業は必要ありません ①アームレストを取り外します。側面 の丸いプラスチックカバーを内張り はがし等で外して下さい。隙間に入 れ込み、軽く引くと外れます。

④肩の部分までしっかりと入れ込んで 下さい。

②アームレストを固定しているボルト を外します。ソケットレンチ等でボ ルトを反時計回りに緩め、アームレ スト本体を外します。

⑤ヘッドレストの台座を穴から取り出します。まず台座の半分をしっかりと入れ込み生地の伸びを利用して横から潜り込ますように取り出して下さい。無理に入れると破れる恐れがあります。

③ヘッドレストを外し背もたれカバー を被せます。カバーを半分ほどで折 り返し、ラインを合わせて左右均等 に引き下げていきます。

⑥カバー全体を引き下げたらたるみがないか確認して下さい。①~③の順番にカバーをなで下ろして、シートに密着させるようにシワをなくしていきます。