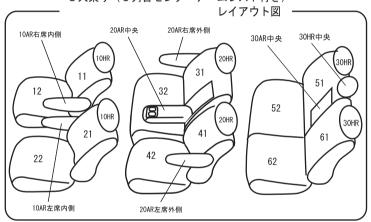

# トヨタ エスティマ

# 専用シートカバー取付説明書

この度は弊社製品をお買い上げ頂きまして、誠に有難うございます。

\*説明書内にシートカバーの取付・取り扱い・返品等に関しての注意事項等が記載されていますので、装着前に必ずお読み下さい。

0286/0287/0288/0289/0291/0292 0293/0294/0295/0296/0297

# 本製品シート形状とパーツの名称



レイアウト図(図は8人乗りのものです。) 他のグレードの図は、説明書内を参照してください。

# 取り付け使用工具



#### 道具名

- ①+ドライバー
- ②ソケットレンチセット
- ③ードライバーまたは内張り外し
- ④ヘラ(類似品でも可)





### 8人乗り(3列目センターアームレスト付き)



#### 7人乗り(3列目センターアームレスト付き)







#### 一目次一

- 1-2 1列目座面(手動、電動シート共通)
- 3-4 1列目背もたれ
- 5 2列目座面(7人乗り)
- 6-7 2列目座面(7人乗り・オットマン)
- 8-9 2列目座面(8人乗り)
- 10-11 2列目背もたれ(7人乗り)
- 12-13 2列目背もたれ(8人乗り)
- 14 2列目センターアームレスト(8人乗り)
- 15-16 3列目座面
- 17-18 3列目背もたれ
- 18-19 3列目背もたれ(電動シート)
- 20 1、2列目アームレスト
- 21 3列目アームレスト
- 21-23 ヘッドレスト
- 23-24 ハイブリッド用 1 列目センターアームレスト
- 25 完成図

#### シートカバー装着前に必ずお読みください

■本製品が届きましたらシートカバーを装着される前に内容物を確認の上、必ずお客様のお車に仮合わせ(シートに装着せずに)して、お客様のシートパターンに合うことをご確認ください。シートカバーの各部品がどの位置かが分かるように、番号の入ったタグが商品の裏側に付いています。仮合わせの時点で、製品に何らかの支障があった場合は、お買い上げいただいた販売店、または弊社までご連絡ください。

事前に連絡が無く装着された後での、製品の返品・交換等につきましてはお受け出来ません。また、お客様の注文間違いによる製品の返品・交換等は、商品到着後1週間以内とさせていただきますので予めご了承ください。※カスタムオーダー、特注パーツ、受注生産品などは、装着前であっても返品や交換等をお受け出来ません。

- 梱包や運送の過程で本製品に使われている素材にシワができることがあります。正常に取り付けを行っていただくことで生地がなじみ、シワはある程度解消できますが、まれに