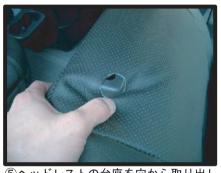

⑤ヘッドレストの台座を穴から取り出します。まず台座の半分をしっかりと入れ込み生地の伸びを利用して横から潜り込ますように取り出して下さい。無理に入れると破れる恐れがあります。

③ヘッドレストを外し背もたれカバー を被せます。カバーを半分ほどで折 り返し、ラインを合わせて左右均等 に引き下げていきます。

⑥カバー全体を引き下げたらたるみがないか確認して下さい。①~③の順番にカバーをなで下ろして、シートに密着させるようにシワをなくしていきます。