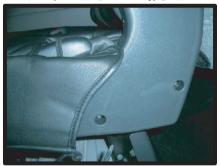

### 1列目背もたれ

座面カバーを取り付けた後に 背もたれカバーの取り付けを行って下さい。

ハイブリッド車は①②の作業は必要ありません ①アームレストを取り外します。側面 の丸いプラスチックカバーを内張り はがし等で外して下さい。隙間に入 れ込み、軽く引くと外れます。

④肩の部分までしっかりと入れ込んで 下さい。

②アームレストを固定しているボルト を外します。ソケットレンチ等でボ ルトを反時計回りに緩め、アームレ スト本体を外します。

⑤ヘッドレストの台座を穴から取り出します。まず台座の半分をしっかりと入れ込み生地の伸びを利用して横から潜り込ますように取り出して下さい。無理に入れると破れる恐れがあります。

③ヘッドレストを外し背もたれカバー を被せます。カバーを半分ほどで折 り返し、ラインを合わせて左右均等 に引き下げていきます。

⑥カバー全体を引き下げたらたるみがないか確認して下さい。①~③の順番にカバーをなで下ろして、シートに密着させるようにシワをなくしていきます。