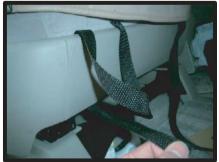

# コンビニフックについて

一部車種の1列目背面にあるフック部分は穴あけ加工がされておりません。フックが ネジで固定されている場合、カバーを加工すれば使用することが可能です。

①ネジを外します。ツメで固定されている場合がありますので、取り外しには十分ご注意ください。ツメが破損すると元通りに取り付けられなくなる場合もあります。

②背もたれカバーを取り付けます。シート本体とカバーがずれていないかをよく確認した上で、フックの位置に切り込みをいれます。

③切り込み部分にフックを取り付けて 完成です。