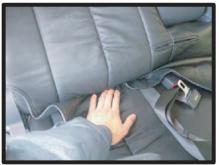

### 2列目座面(7人乗り)

①オットマンを出した状態でシートの ラインに合わせシートカバーを被せ ます。

④座面カバー前側の両端にゴムが付いていますので、付属のS字フックを取り付けます。

②背もたれと座面の間に座面後部にあたるカバーの部分を入れ込みます。 背もたれの角度を調整し、入れ込み やすい位置で行なってください。

⑤座席の前から座面下を覗くと、○印の位置に金属の部品が見えます。ここに④で取り付けたS字フックを固定します。

③側面側に丸く厚みの付けている部分 を座席土台のプラスチック部分に入 れ込みます。入れにくい場合はヘラ のようなものをご利用下さい。

⑥座席の後方から②で引き出した部分 をシート本体にマジックテープで固 定します。