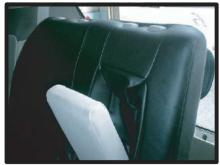

### 1列目背もたれ

座面カバーを取り付けた後に 背もたれカバーの取り付けを行って下さい。

ハイブリッド車は①②の作業は必要ありません ①アームレストを取り外します。側面 の丸いプラスチックカバーを内張り はがし等で外して下さい。隙間に入 れ込み、軽く引くと外れます。

④肩の部分までしっかりと入れ込んで 下さい。

②アームレストを固定しているボルト を外します。ソケットレンチ等でボ ルトを反時計回りに緩め、アームレ スト本体を外します。