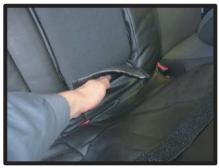

### 1列目座面(手動、電動シート共通)

①シートリフター付きの車は、レバー を取り外します。まず内張りはがし 等を使い、図のようにしてフタを取ります。

④座面シートカバーを裏返しておき、 シートのラインに合わせてから被せ ていきます。シートリフター付きの 場合は側面のダイヤル部に切れ込み の位置を合わせます。

②ネジを外してレバーを引き抜きます。

⑤座面と背もたれの間に座面後部にあたるカバーの部分を入れ込みます。 背もたれの角度を調整し、入れ込み やすい位置で行なって下さい。

③座席裏側の下に付いているカバーを 外します。座面の下にゴムがプラス チック部品で固定されているので、 前に押し出すようにして外します。

⑥電動シートの場合は座席の背面下部 (③で外した純正カバーの裏)に配線 のコードがあります。⑤で入れ込ん だ部分を引き抜く際に触れますので 無理をかけずに横にずらします。

- 1 -