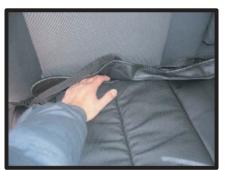

### 2列目座面(7人乗り)

①オットマンを出した状態でシートの ラインに合わせシートカバーを被せ ます。

④座面カバー前側の両端にゴムが付いていますので、付属のS字フックを取り付けます。

②背もたれと座面の間に座面後部にあたるカバーの部分を入れ込みます。 背もたれの角度を調整し、入れ込み やすい位置で行なってください。

⑤座席の前から座面下を覗くと、○印の位置に金属の部品が見えます。ここに④で取り付けたS字フックを固定します。

③側面側に丸く厚みの付けている部分 を座席土台のプラスチック部分に入 れ込みます。入れにくい場合はヘラ のようなものをご利用下さい。

⑥座席の後方から②で引き出した部分 をシート本体にマジックテープで固 定します。