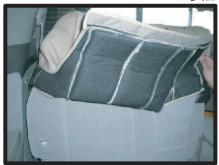

ートベルトと留め 具をアームレスト下の切り込み口より取り出します。



①ラインを整え2列目背もたれの完成 です。

助手席側は1列目背もたれの手順を - 13- 参考に取り付けを行なって下さい。

# 2列目センターアームレスト(8人乗り)



①アームレストを出した状態でカバー を半分ほど裏返し被せていきます。



④アームレストの下側からも生地を入れ込み、アームレストの付け根部分にてマジックテープで固定します。



②初めにアームレストの先まできっち りカバーが収まるよう入れ込んで下 さい。



⑤ラインを整え2列目センターアーム レストの完成です。



③裏返していた部分も左右均等に入れ 込んでいきます。



⑥背もたれに収めた状態です。

# 3列目座面



①シートベルトの留め具がゴムに固定 されているので、ゴムを外しておき ます。



④〇印の部分からシートベルトを固定 していたゴムを出します。



②シートカバーを裏返しておき、シートのラインに合わせてから被せていきます。



⑤シートベルトをゴムで固定します。



③シートのラインに合わせて被せてい きます。



⑥座面と背もたれの間に座面後部にあたるカバーの部分を入れ込みます。 背もたれの角度を調整し、入れ込み ひすい位置で行なって下さい。

# 3列目座面の続き



⑦カバーの側面下の紐を座面裏側から 取り出します。



⑩ラインを整えて3列目座面の完成です。 助手席側も同様の取り付け手順で行なって下さい。



⑧図は車の後ろから座面裏側を見た場合です。紐を赤い線で記した位置に通して結びます。



⑨⑥で入れ込んだ部分を座席の後ろ側から引き出し、シート本体にマジックテープで固定します。

# 3列目背もたれ 3列目電動シートの場合は18,19ページを ご参照下さい。



①シートカバーを半分ほどで裏返しラインを合わせ被せていきます。



④背もたれと座面の間にシートカバー を入れ込みます。



②センターアームレスト付きの場合は シートカバーの穴に通しておきます。 また、矢印部分のリクライニング用 レバーもこのときに取り出しておい て下さい。



⑤座席後方に回り④で入れ込んだ部分 を引き出して、背もたれ背面(→の部 分)にマジックテープで固定します。



③アームレスト下の生地を図のように 入れ込みます。アームレスト収納部 分のマジックテープはこのあとアー ムレスト取り付け時に固定します。 — 1 7 —



⑥背もたれカバー裏側をマジックテー プで固定します。

#### 3列目背もたれの続き



⑦座席の背面にはシートを持ち上げる際に使うレバーがあります。そのプラスチックカバーをドライバーを使って外します。



⑧シートカバーの生地をプラスチック カバーの内に収まるようにします。 生地がはみ出していないかを確認し プラスチックカバーを元の通り付け 直します。

#### 3列目背もたれ(電動シート)



①背もたれ背面にある板を写真のよう に起こします。



②シートカバーを半分ほど裏返してから被せていきます。この時にカバー 背面上部分の切れ目の間に、起こしておいた板を通します。



③センターアームレストをシートカバーの穴に通しておきます。

# 3列目背もたれ(電動シート)の続き



④アームレスト下の生地を図のように入れ込みます。アームレスト収納部分のマジックテープはこのあとアームレスト取り付け時に固定します。



⑦後方に引き出した生地を写真〇部分 のように内側へ折り曲げます。そし てその上から矢印が指しているマジ ックテープ部分のカバーをシート本 体へ固定します。



⑤背もたれと座面の間にシー