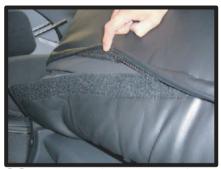

# 1列目背もたれの続き

⑦背もたれと座面の間にシートカバー を入れ込み、背もたれ裏側から引き 出しておきます。

⑩背もたれ背面の一番下にゴムが付いており、そこに付属のS字フックを取り付けます。S字フックを座面裏の金属部分に引っ掛け固定します。

⑧1ページ③で外した背面下の純正カバーを内側に丸めます。この部分がシートカバーの中に収まる程度の大きさに丸めて下さい。

①ラインを整え運転席側背もたれの完成です。

助手席側も同様に取り付けます。

⑨⑧で丸めた純正カバーを中に収めてマジックテープ部分を固定します。マジックテープが届きにくい場合は⑥⑦⑧の工程を再度行って下さい。