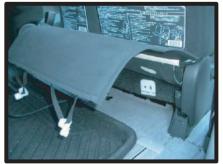

# 3列目座面

①シートベルトの留め具がゴムに固定 されているので、ゴムを外しておき ます。

④〇印の部分からシートベルトを固定 していたゴムを出します。

②シートカバーを裏返しておき、シートのラインに合わせてから被せていきます。

⑤シートベルトをゴムで固定します。

③シートのラインに合わせて被せてい きます。

⑥座面と背もたれの間に座面後部にあたるカバーの部分を入れ込みます。 背もたれの角度を調整し、入れ込み ひすい位置で行なって下さい。

# 3列目座面の続き

⑦カバーの側面下の紐を座面裏側から 取り出します。

⑩ラインを整えて3列目座面の完成です。 助手席側も同様の取り付け手順で行なって下さい。

⑧図は車の後ろから座面裏側を見た場合です。紐を赤い線で記した位置に通して結びます。

⑨⑥で入れ込んだ部分を座席の後ろ側から引き出し、シート本体にマジックテープで固定します。