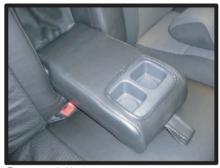

ている か確認の上、ネジ穴を正確に合わせ ― 1 1 ― 取り付けて下さい。

# 2列目背もたれ(8人乗り)



①背もたれ中央のシートベルトをポケットから外します。下側の穴から引き抜いて下さい。



④完全にシートカバーを引き下げると 写真のようになります。



②シートカバーを半分ほどで裏返しラインを合わせ左右均等に引き下げていきます。



⑤アームレスト下に垂れている生地を アームレストの下より潜り込ませて 下さい。アームレストの角度を調整 しながら行ないます。



③背もたれのカバーを引き下げる際、 センターアームレストをシートカバ ーの穴から出しておきます。



⑥⑤で潜り込ませた部分とアームレストの内に入る部分をマジックテープにて固定します。

# 2列目背もたれ(8人乗り)の続き



⑦背もたれと座面の間にカバーを入れ 込みます。背もたれの角度を調整し 入れ込みやすい位置で行なって下さ い。



⑩⑦で入れ込んだ部分を座席の背面に 回り引き出します。



⑧シートベルトと留め具をカバーの加工してある切り込み口に入れ込みます。



①⑩で引き出した部分を背面下の裏側にて、カバー同士をマジックテープで固定します。



⑨⑧で入れ込んだシートベルトと留め 具をアームレスト下の切り込み口より取り出します。



①ラインを整え2列目背もたれの完成 です。

助手席側は1列目背もたれの手順を - 13- 参考に取り付けを行なって下さい。

# 2列目センターアームレスト(8人乗り)



①アームレストを出した状態でカバー を半分ほど裏返し被せていきます。



④アームレストの下側からも生地を入れ込み、アームレストの付け根部分にてマジックテープで固定します。



②初めにアームレストの先まできっち りカバーが収まるよう入れ込んで下 さい。



⑤ラインを整え2列目センターアーム レストの完成です。



③裏返していた部分も左右均等に入れ 込んでいきます。



⑥背もたれに収めた状態です。

# 3列目座面



①シートベルトの留め具がゴムに固定 されているので、ゴムを外しておき ます。



④〇印の部分からシートベルトを固定 していたゴムを出します。



②シートカバーを裏返しておき、シートのラインに合わせてから被せていきます。



⑤シートベルトをゴムで固定します。



③シートのラインに合わせて被せてい きます。



⑥座面と背もたれの間に座面後部にあたるカバーの部分を入れ込みます。 背もたれの角度を調整し、入れ込み ひすい位置で行なって下さい。

# 3列目座面の続き



⑦カバーの側面下の紐を座面裏側から 取り出します。



⑩ラインを整えて3列目座面の完成です。 助手席側も同様の取り付け手順で行なって下さい。



⑧図は車の後ろから座面裏側を見た場合です。紐を赤い線で記した位置に通して結びます。



⑨⑥で入れ込んだ部分を座席の後ろ側から引き出し、シート本体にマジックテープで固定します。

# 3列目背もたれ 3列目電動シートの場合は18,19ページを ご参照下さい。



①シートカバーを半分ほどで裏返しラインを合わせ被せていきます。



④背もたれと座面の間にシートカバー を入れ込みます。



②センターアームレスト付きの場合は シートカバーの穴に通しておきます。 また、矢印部分のリクライニング用 レバーもこのときに取り出しておい て下さい。



⑤座席後方に回り④で入れ込んだ部分 を引き出して、背もたれ背面(→の部 分)にマジックテープで固定します。



③アームレスト下の生地を図のように 入れ込みます。アームレスト収納部 分のマジックテープはこのあとアー ムレ