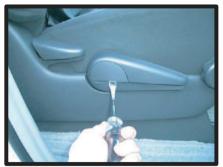

### 1列目座面(手動、電動シート共通)

①シートリフター付きの車は、レバー を取り外します。まず内張りはがし 等を使い、図のようにしてフタを取ります。

④座面シートカバーを裏返しておき、 シートのラインに合わせてから被せ ていきます。シートリフター付きの 場合は側面のダイヤル部に切れ込み の位置を合わせます。

②ネジを外してレバーを引き抜きます。

⑤座面と背もたれの間に座面後部にあたるカバーの部分を入れ込みます。 背もたれの角度を調整し、入れ込み やすい位置で行なって下さい。