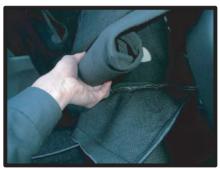

### 1列目座面(手動、電動シート共通)

①シートリフター付きの車は、レバー を取り外します。まず内張りはがし 等を使い、図のようにしてフタを取ります。

④座面シートカバーを裏返しておき、 シートのラインに合わせてから被せ ていきます。シートリフター付きの 場合は側面のダイヤル部に切れ込み の位置を合わせます。

②ネジを外してレバーを引き抜きます。

⑤座面と背もたれの間に座面後部にあたるカバーの部分を入れ込みます。 背もたれの角度を調整し、入れ込み やすい位置で行なって下さい。

③座席裏側の下に付いているカバーを 外します。座面の下にゴムがプラス チック部品で固定されているので、 前に押し出すようにして外します。

⑥電動シートの場合は座席の背面下部 (③で外した純正カバーの裏)に配線 のコードがあります。⑤で入れ込ん だ部分を引き抜く際に触れますので 無理をかけずに横にずらします。

- 1 -