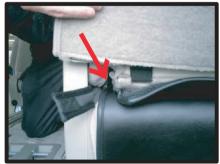

# コンビニフックについて

一部車種の1列目背面にあるフック部分は穴あけ加工がされておりません。フックが ネジで固定されている場合、カバーを加工すれば使用することが可能です。

①ネジを外します。ツメで固定されている場合がありますので、取り外しには十分ご注意ください。ツメが破損すると元通りに取り付けられなくなる場合もあります。

②背もたれカバーを取り付けます。シート本体とカバーがずれていないかをよく確認した上で、フックの位置に切り込みをいれます。

③切り込み部分にフックを取り付けて 完成です。