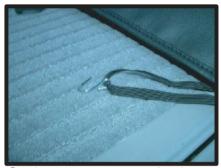

# 3列目座面の続き

⑦カバーの側面下の紐を座面裏側から 取り出します。

⑩ラインを整えて3列目座面の完成です。 助手席側も同様の取り付け手順で行なって下さい。

⑧図は車の後ろから座面裏側を見た場合です。紐を赤い線で記した位置に通して結びます。

⑨⑥で入れ込んだ部分を座席の後ろ側から引き出し、シート本体にマジックテープで固定します。