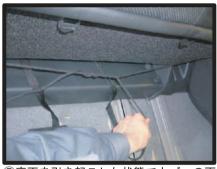

# 1列目背もたれの続き

⑦背もたれと座面の間にシートカバー を入れ込み、背もたれ裏側から引き 出しておきます。

⑩背もたれ背面の一番下にゴムが付いており、そこに付属のS字フックを取り付けます。S字フックを座面裏の金属部分に引っ掛け固定します。

⑧1ページ③で外した背面下の純正カバーを内側に丸めます。この部分がシートカバーの中に収まる程度の大きさに丸めて下さい。

①ラインを整え運転席側背もたれの完成です。

助手席側も同様に取り付けます。

⑨⑧で丸めた純正カバーを中に収めてマジックテープ部分を固定します。マジックテープが届きにくい場合は⑥⑦⑧の工程を再度行って下さい。