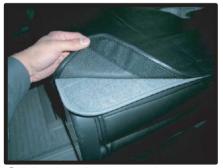

③座席裏側の下に付いているカバーを 外します。座面の下にゴムがプラス チック部品で固定されているので、 前に押し出すようにして外します。

⑥電動シートの場合は座席の背面下部 (③で外した純正カバーの裏)に配線 のコードがあります。⑤で入れ込ん だ部分を引き抜く際に触れますので 無理をかけずに横にずらします。

- 1 -