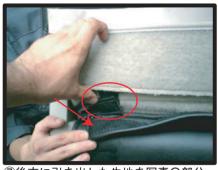

③座席裏側の下に付いているカバーを 外します。座面の下にゴムがプラス チック部品で固定されているので、 前に押し出すようにして外します。

⑥電動シートの場合は座席の背面下部 (③で外した純正カバーの裏)に配線 のコードがあります。⑤で入れ込ん だ部分を引き抜く際に触れますので 無理をかけずに横にずらします。

- 1 -