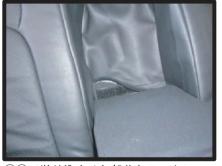

### 1列目背もたれ

座面カバーを取り付けた後に 背もたれカバーの取り付けを行って下さい。

ハイブリッド車は①②の作業は必要ありません ①アームレストを取り外します。側面 の丸いプラスチックカバーを内張り はがし等で外して下さい。隙間に入 れ込み、軽く引くと外れます。

④肩の部分までしっかりと入れ込んで 下さい。

②アームレストを固定しているボルト を外します。ソケットレンチ等でボ ルトを反時計回りに緩め、アームレ スト本体を外します。

⑤ヘッドレストの台座を穴から取り出します。まず台座の半分をしっかりと入れ込み生地の伸びを利用して横から潜り込ますように取り出して下さい。無理に入れると破れる恐れがあります。

③ヘッドレストを外し背もたれカバー を被せます。カバーを半分ほどで折 り返し、ラインを合わせて左右均等 に引き下げていきます。

⑥カバー全体を引き下げたらたるみがないか確認して下さい。①~③の順番にカバーをなで下ろして、シートに密着させるようにシワをなくしていきます。