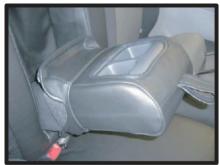

# 2列目センターアームレスト(8人乗り)

①アームレストを出した状態でカバー を半分ほど裏返し被せていきます。

④アームレストの下側からも生地を入れ込み、アームレストの付け根部分にてマジックテープで固定します。

②初めにアームレストの先まできっち りカバーが収まるよう入れ込んで下 さい。

⑤ラインを整え2列目センターアーム レストの完成です。

③裏返していた部分も左右均等に入れ 込んでいきます。

⑥背もたれに収めた状態です。