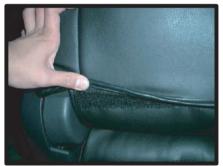

# 1列目背もたれの続き

⑦背もたれと座面の間にシートカバー を入れ込み、背もたれ裏側から引き 出しておきます。

⑩背もたれ背面の一番下にゴムが付いており、そこに付属のS字フックを取り付けます。S字フックを座面裏の金属部分に引っ掛け固定します。

⑧1ページ③で外した背面下の純正カバーを内側に丸めます。この部分がシートカバーの中に収まる程度の大きさに丸めて下さい。

①ラインを整え運転席側背もたれの完成です。

助手席側も同様に取り付けます。

⑨⑧で丸めた純正カバーを中に収めてマジックテープ部分を固定します。マジックテープが届きにくい場合は⑥⑦⑧の工程を再度行って下さい。