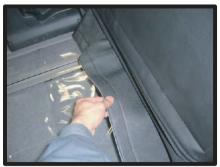

### 1列目座面(手動、電動シート共通)

①シートリフター付きの車は、レバー を取り外します。まず内張りはがし 等を使い、図のようにしてフタを取ります。

④座面シートカバーを裏返しておき、 シートのラインに合わせてから被せ ていきます。シートリフター付きの 場合は側面のダイヤル部に切れ込み の位置を合わせます。

②ネジを外してレバーを引き抜きます。

⑤座面と背もたれの間に座面後部にあたるカバーの部分を入れ込みます。 背もたれの角度を調整し、入れ込み やすい位置で行なって下さい。

③座席裏側の下に付いているカバーを 外します。座面の下にゴムがプラス チック部品で固定されているので、 前に押し出すようにして外します。

⑥電動シートの場合は座席の背面下部 (③で外した純正カバーの裏)に配線 のコードがあります。⑤で入れ込ん だ部分を引き抜く際に触れますので 無理をかけずに横にずらします。

- 1 -