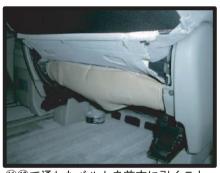

③座席裏側の下に付いているカバーを 外します。座面の下にゴムがプラス チック部品で固定されているので、 前に押し出すようにして外します。

⑥電動シートの場合は座席の背面下部 (③で外した純正カバーの裏)に配線 のコードがあります。⑤で入れ込ん だ部分を引き抜く際に触れますので 無理をかけずに横にずらします。

- 1 -

### 1列目座面の続き

⑦座席の後方より⑤で入れ込んだ部分 を引き出します。

109で回したベルトを座席後方下から取り出し、写真〇印のバックルにて固定します。ベルトをまずバックルの中央に通して次に下の隙間に通します。

⑧座面側面のカバーに付いているプラス チック部品を、シートのプラスチック カバーの中に入れ込みます。この際指 で入れにくい場合はヘラのようなもの をご利用下さい。

①⑩で通したベルトを前方に引くこと で前後で締めあい固定されます。力 を入れすぎるとベルトが切れる場合 がありますのでご注意ください。