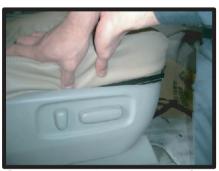

### 1列目座面(手動、電動シート共通)

①シートリフター付きの車は、レバー を取り外します。まず内張りはがし 等を使い、図のようにしてフタを取ります。

④座面シートカバーを裏返しておき、 シートのラインに合わせてから被せ ていきます。シートリフター付きの 場合は側面のダイヤル部に切れ込み の位置を合わせます。

②ネジを外してレバーを引き抜きます。

⑤座面と背もたれの間に座面後部にあたるカバーの部分を入れ込みます。 背もたれの角度を調整し、入れ込み やすい位置で行なって下さい。

③座席裏側の下に付いているカバーを 外します。座面の下にゴムがプラス チック部品で固定されているので、 前に押し出すようにして外します。

⑥電動シートの場合は座席の背面下部 (③で外した純正カバーの裏)に配線 のコードがあります。⑤で入れ込ん だ部分を引き抜く際に触れますので 無理をかけずに横にずらします。

- 1 -