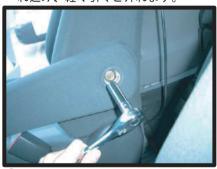

角度を調整し、入れ込み やすい位置で行なって下さい。



③座席裏側の下に付いているカバーを 外します。座面の下にゴムがプラス チック部品で固定されているので、 前に押し出すようにして外します。



⑥電動シートの場合は座席の背面下部 (③で外した純正カバーの裏)に配線 のコードがあります。⑤で入れ込ん だ部分を引き抜く際に触れますので 無理をかけずに横にずらします。

- 1 -

### 1列目座面の続き



⑦座席の後方より⑤で入れ込んだ部分 を引き出します。



109で回したベルトを座席後方下から取り出し、写真〇印のバックルにて固定します。ベルトをまずバックルの中央に通して次に下の隙間に通します。



⑧座面側面のカバーに付いているプラス チック部品を、シートのプラスチック カバーの中に入れ込みます。この際指 で入れにくい場合はヘラのようなもの をご利用下さい。



①⑩で通したベルトを前方に引くこと で前後で締めあい固定されます。力 を入れすぎるとベルトが切れる場合 がありますのでご注意ください。



⑨座面前方下のシートカバーにベルトが 付いてあります。電動シートの場合は プラスチックカバーの内側にベルトを 通してください。ベルトはシートを前一2一 後させながら座席後方に回します。



②運転席側座面の完成です。助手席側も同様に取り付けます。③で外したカバーは背もたれカバーを取り付けるまでそのままにしておきます。

### 1列目背もたれ

座面カバーを取り付けた後に 背もたれカバーの取り付けを行って下さい。



ハイブリッド車は①②の作業は必要ありません ①アームレストを取り外します。側面 の丸いプラスチックカバーを内張り はがし等で外して下さい。隙間に入 れ込み、軽く引くと外れます。



④肩の部分までしっかりと入れ込んで 下さい。



②アームレストを固定しているボルト を外します。ソケットレンチ等でボ ルトを反時計回りに緩め、アームレ スト本体を外します。



⑤ヘッドレストの台座を穴から取り出します。まず台座の半分をしっかりと入れ込み生地の伸びを利用して横から潜り込ますように取り出して下さい。無理に入れると破れる恐れがあります。



③ヘッドレストを外し背もたれカバー を被せます。カバーを半分ほどで折 り返し、ラインを合わせて左右均等 に引き下げていきます。



⑥カバー全体を引き下げたらたるみがないか確認して下さい。①~③の順番にカバーをなで下ろして、シートに密着させるようにシワをなくしていきます。

**-**3-

# 1列目背もたれの続き



⑦背もたれと座面の間にシートカバー を入れ込み、背もたれ裏側から引き 出しておきます。



⑩背もたれ背面の一番下にゴムが付いており、そこに付属のS字フックを取り付けます。S字フックを座面裏の金属部分に引っ掛け固定します。



⑧1ページ③で外した背面下の純正カバーを内側に丸めます。この部分がシートカバーの中に収まる程度の大きさに丸めて下さい。



①ラインを整え運転席側背もたれの完成です。

助手席側も同様に取り付けます。



⑨⑧で丸めた純正カバーを中に収めてマジックテープ部分を固定します。マジックテープが届きにくい場合は⑥⑦⑧の工程を再度行って下さい。

### 2列目座面(7人乗り)



①オットマンを出した状態でシートの ラインに合わせシートカバーを被せ ます。



④座面カバー前側の両端にゴムが付いていますので、付属のS字フックを取り付けます。



②背もたれと座面の間に座面後部にあたるカバーの部分を入れ込みます。 背もたれの角度を調整し、入れ込み やすい位置で行なってください。



⑤座席の前から座面下を覗くと、