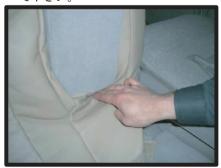

### 1列目背もたれ

座面カバーを取り付けた後に 背もたれカバーの取り付けを行って下さい。

ハイブリッド車は①②の作業は必要ありません ①アームレストを取り外します。側面 の丸いプラスチックカバーを内張り はがし等で外して下さい。隙間に入 れ込み、軽く引くと外れます。

④肩の部分までしっかりと入れ込んで 下さい。

②アームレストを固定しているボルト を外します。ソケットレンチ等でボ ルトを反時計回りに緩め、アームレ スト本体を外します。

⑤ヘッドレストの台座を穴から取り出します。まず台座の半分をしっかりと入れ込み生地の伸びを利用して横から潜り込ますように取り出して下さい。無理に入れると破れる恐れがあります。

③ヘッドレストを外し背もたれカバー を被せます。カバーを半分ほどで折 り返し、ラインを合わせて左右均等 に引き下げていきます。

⑥カバー全体を引き下げたらたるみがないか確認して下さい。①~③の順番にカバーをなで下ろして、シートに密着させるようにシワをなくしていきます。