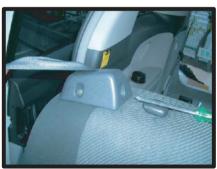

#### ハイブリッド用 1列目センターアームレスト

①アームレストのフタを開けます。始めに、図の丸印の箇所のプラスチックカバーを取り外します。

②プラスチックカバーの矢印の箇所に ある凹みに、ヘラ等を差し込み、フ タを開きます。中のネジを外すとカ バーが外れるようになるので、さら に中のネジも外します。

③コンソールボックスからフタ部分を 外し、裏返して丸印の個所のネジを 外すと、図のように内ブタが分離で きるようになります。

④内ブタを外すと、フタの裏側にネジがありますので、これも外していきます。さらに、矢印部分の固定金具も外します。

⑦4辺の生地を巻きつけると、図の丸 印のように、角に生地が余りますが、 内ブタを取り付ける際に、生地を挟 み込む事で収まります。

⑤ネジを全て外し、ツメで固定されている箇所(図の丸印)を外すと、図のように2つのパーツに別れます。 図の右側のパーツに、アームレスト用カバー(生地)を貼り付けます。