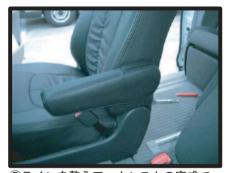

### 1列目背もたれ

座面カバーを取り付けた後に 背もたれカバーの取り付けを行って下さい。

ハイブリッド車は①②の作業は必要ありません ①アームレストを取り外します。側面 の丸いプラスチックカバーを内張り はがし等で外して下さい。隙間に入 れ込み、軽く引くと外れます。

④肩の部分までしっかりと入れ込んで 下さい。

②アームレストを固定しているボルト を外します。ソケットレンチ等でボ ルトを反時計回りに緩め、アームレ スト本体を外します。