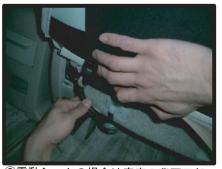

#### 3列目背もたれの続き

⑦座席の背面にはシートを持ち上げる際に使うレバーがあります。そのプラスチックカバーをドライバーを使って外します。

⑧シートカバーの生地をプラスチック カバーの内に収まるようにします。 生地がはみ出していないかを確認し プラスチックカバーを元の通り付け 直します。