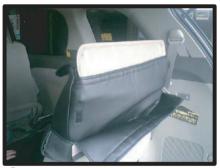

③座席裏側の下に付いているカバーを 外します。座面の下にゴムがプラス チック部品で固定されているので、 前に押し出すようにして外します。

⑥電動シートの場合は座席の背面下部 (③で外した純正カバーの裏)に配線 のコードがあります。⑤で入れ込ん だ部分を引き抜く際に触れますので 無理をかけずに横にずらします。

- 1 -

### 1列目座面の続き

⑦座席の後方より⑤で入れ込んだ部分 を引き出します。

109で回したベルトを座席後方下から取り出し、写真〇印のバックルにて固定します。ベルトをまずバックルの中央に通して次に下の隙間に通します。

⑧座面側面のカバーに付いているプラス チック部品を、シートのプラスチック カバーの中に入れ込みます。この際指 で入れにくい場合はヘラのようなもの をご利用下さい。

①⑩で通したベルトを前方に引くこと で前後で締めあい固定されます。力 を入れすぎるとベルトが切れる場合 がありますのでご注意ください。