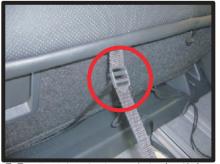

# コンビニフックについて

一部車種の1列目背面にあるフック部分は穴あけ加工がされておりません。フックが ネジで固定されている場合、カバーを加工すれば使用することが可能です。

①ネジを外します。ツメで固定されている場合がありますので、取り外しには十分ご注意ください。ツメが破損すると元通りに取り付けられなくなる場合もあります。

②背もたれカバーを取り付けます。シート本体とカバーがずれていないかをよく確認した上で、フックの位置に切り込みをいれます。

③切り込み部分にフックを取り付けて 完成です。